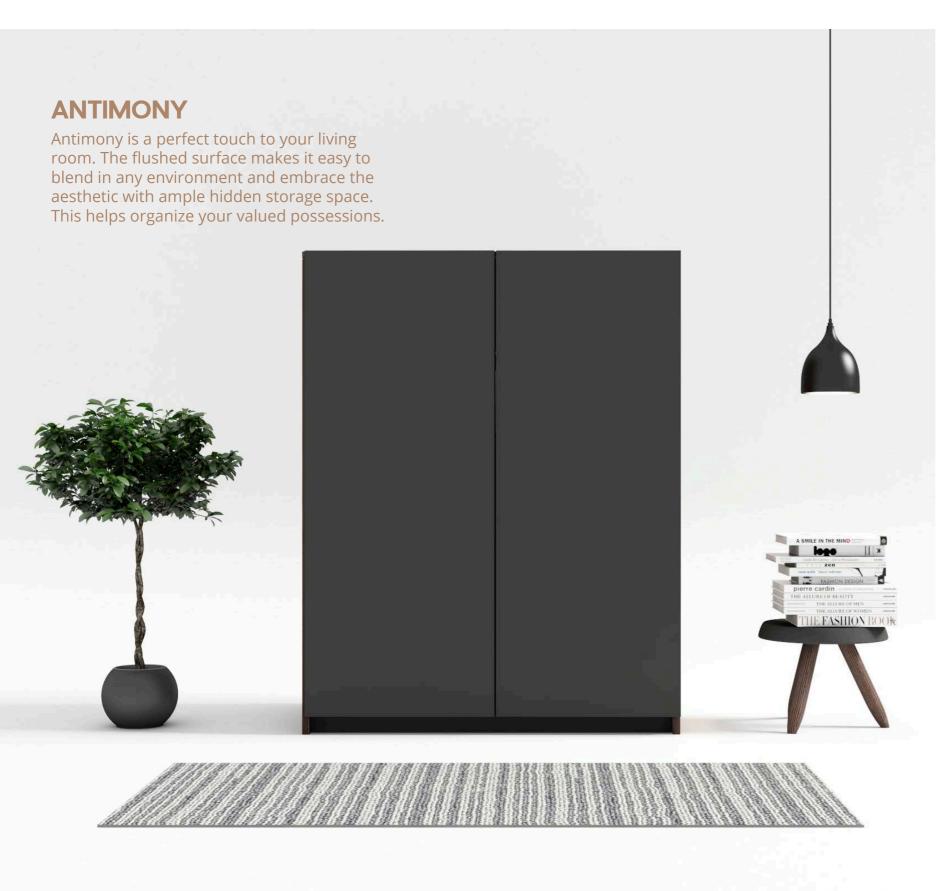

#### **CELESTE**

Celeste is a console unit that will enhance the beauty of your house while providing you with ample storage space. The flushed façade and curved edges make it very neat and create an illusion with its form & aesthetic.

#### Fittings Used

Quadro Runners Sensys Hinge KA Telescopic Runners

#### Advantages

Ample storage Mitered sides Multi-purpose application

#### CMF

Polar White MDF Matt