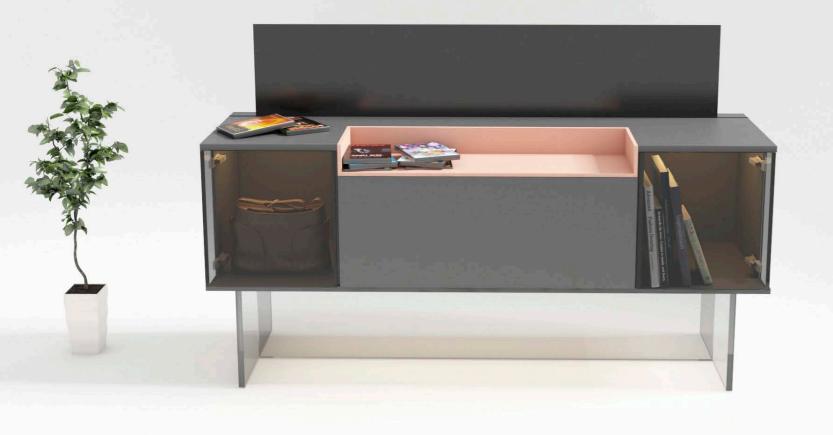

#### **CELESTE**

Celeste is a console unit that will enhance the beauty of your house while providing you with ample storage space. The flushed façade and curved edges make it very neat and create an illusion with its form & aesthetic.

#### Fittings Used

Quadro Runners Sensys Hinge KA Telescopic Runners

#### Advantages

Ample storage Mitered sides Multi-purpose application

#### CMF

Polar White MDF Matt