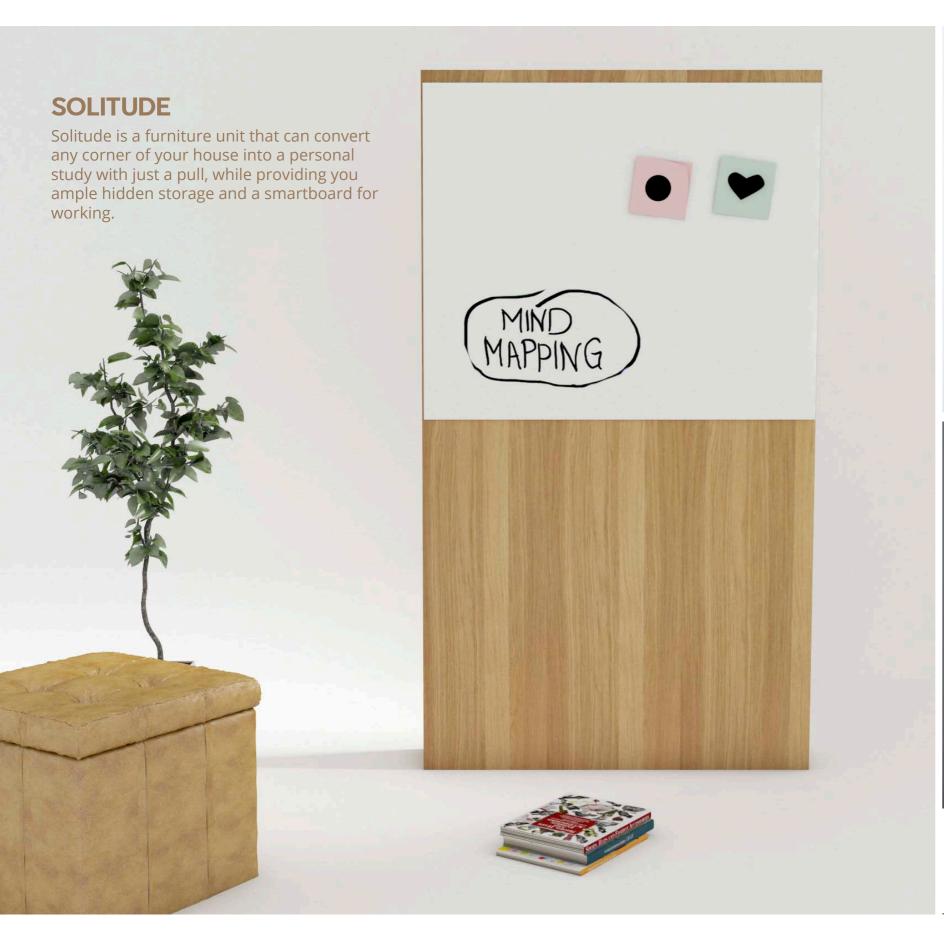

#### CMF

Faded black, Pale Peach MDF, Tinted glass Matt

Fittings Used KA5740 Quadro Runners

### Advantages

Room divider Storage space Integrated smartboard

CMF Straw Balsam, Faded Black MDF Matt