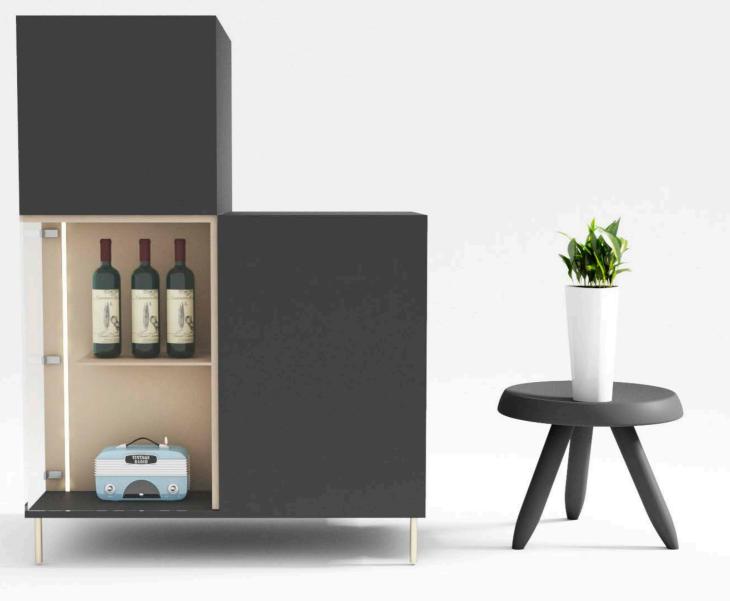

#### **BREEZE**

Breeze is the final ingredient to the recipe for your perfect hideaway, housing all your favourite beverages, all concealed away inside a compact package ready to be revealed to the guests you want to surprise.

#### Fittings Used

Glass Hinge Quadro Runners LegaMove

#### Advantages

Hidden storage compartments Minimalistic design Integrated dispenser machine

#### CMF

Faded Black, Beige MDF & Brass Matt

Fittings Used
Quadro Runners
CUBE