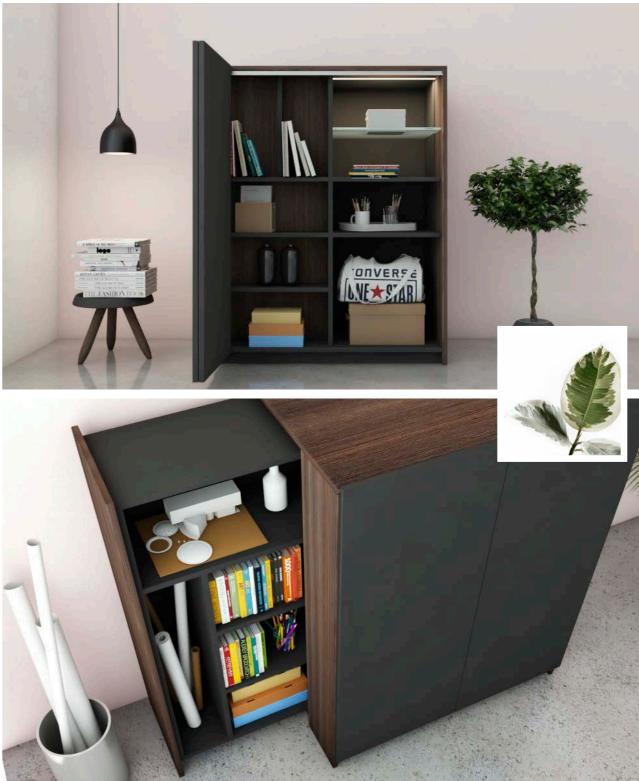

#### **CELESTE**

Celeste is a console unit that will enhance the beauty of your house while providing you with ample storage space. The flushed façade and curved edges make it very neat and create an illusion with its form & aesthetic.

#### Fittings Used

Quadro Runners Sensys Hinge KA Telescopic Runners

#### Advantages

Ample storage Mitered sides Multi-purpose application

#### CMF

Polar White MDF Matt