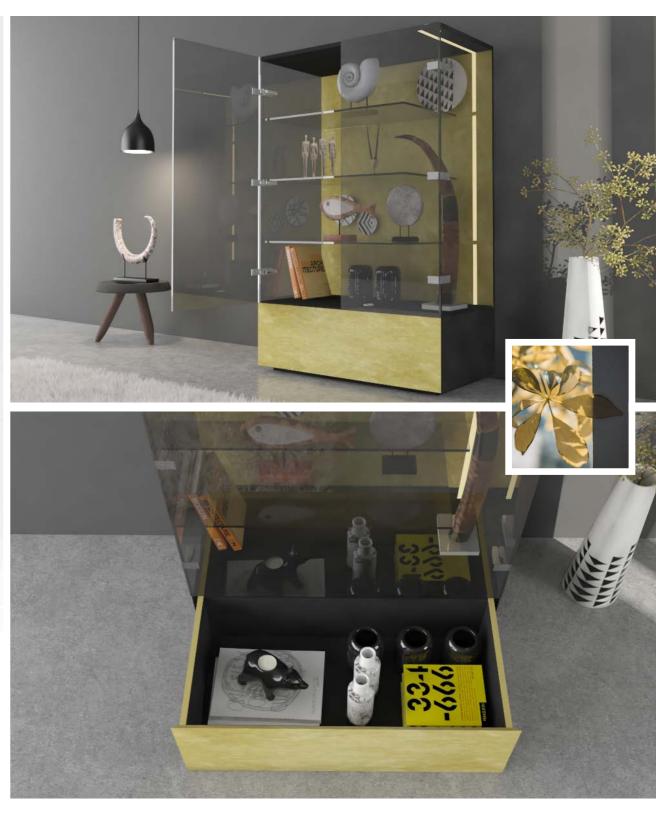

#### **DOLUPIA**

Dolupia is an excellent combination of beauty and utility. It displays functionality and vision placed in the living room, which persuade you to display your favorite collectibles or prized possessions in display cum storage space.

#### Fittings Used

Glass Hinge AvanTech YOU Halemaier ChannelLine C

#### Advantages

Clear storage Multi-utility Display cum storage

#### CMF

Weathered Yellow MDF, Clear Glass Matt