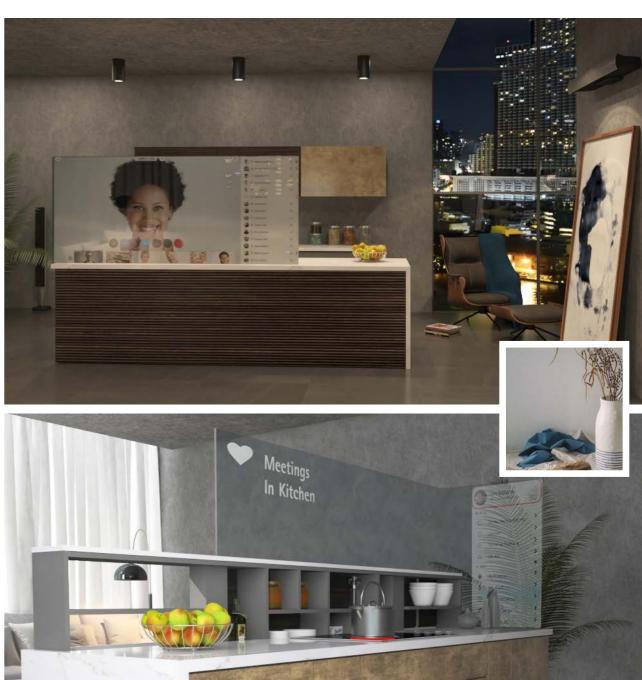

#### **ANCHOR**

The Anchor displays the harmony between the light glass and the rough concrete, drawing in a quirky element into the living room space through the whimsical use of materials. Fine lines and refined aesthetics give the Anchor a character of uniqueness and significance.

## Fittings Used AvanTech YOU Halemier GlassLine Quadro Runners

Advantages Organisation Storage space Attractive outlook

CMF Matt Black, Tinted Black MDF, Frosted Acrylic Matt