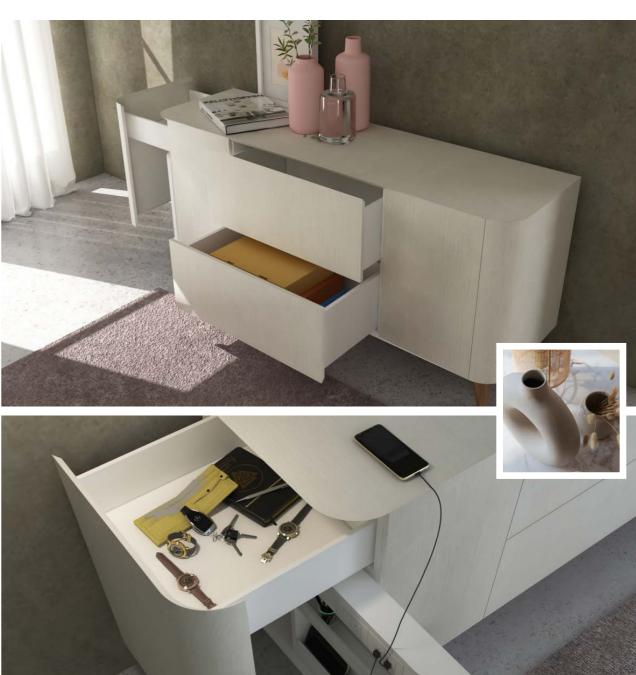

#### **CELESTE**

Celeste is a console unit that will enhance the beauty of your house while providing you with ample storage space. The flushed façade and curved edges make it very neat and create an illusion with its form & aesthetic.

#### Fittings Used

Quadro Runners Sensys Hinge KA Telescopic Runners

#### Advantages

Ample storage Mitered sides Multi-purpose application

#### CMF

Polar White MDF Matt