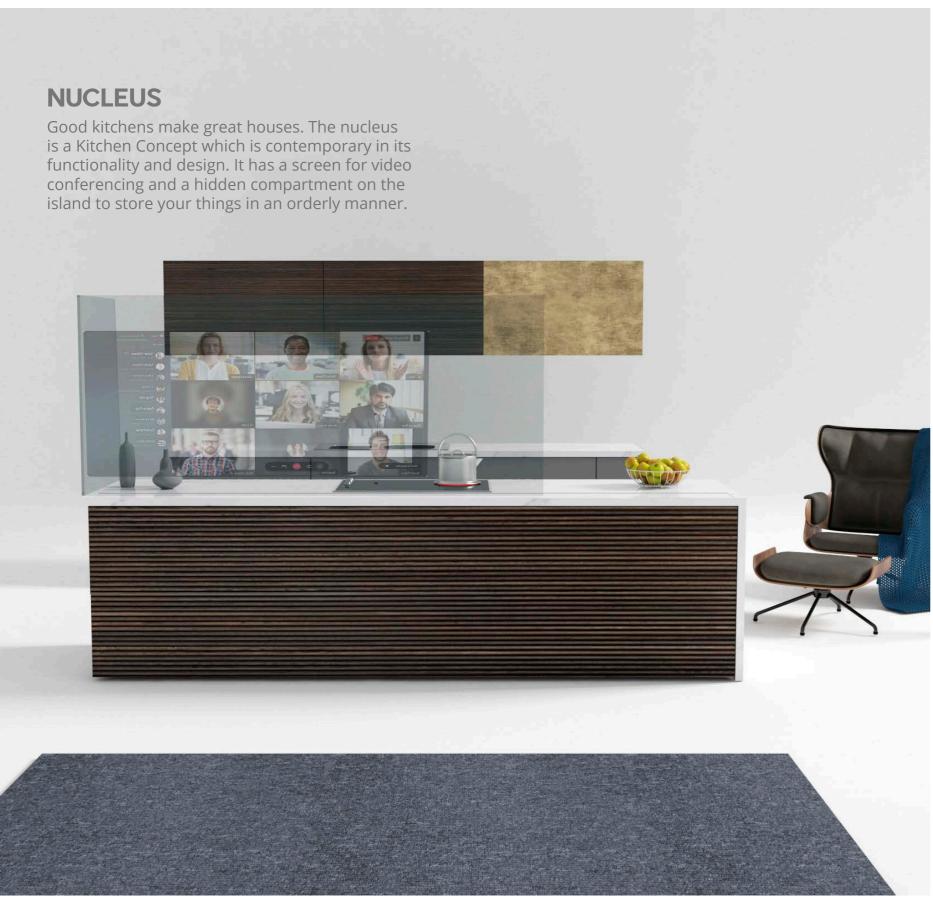

#### **ANCHOR**

The Anchor displays the harmony between the light glass and the rough concrete, drawing in a quirky element into the living room space through the whimsical use of materials. Fine lines and refined aesthetics give the Anchor a character of uniqueness and significance.

## Fittings Used AvanTech YOU Halemier GlassLine Quadro Runners

Advantages Organisation Storage space Attractive outlook

CMF Matt Black, Tinted Black MDF, Frosted Acrylic Matt