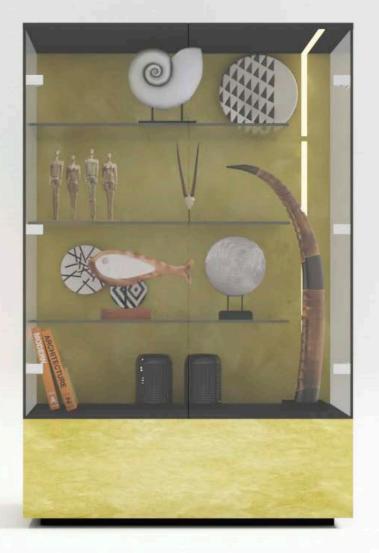

#### **DOLUPIA**

Dolupia is an excellent combination of beauty and utility. It displays functionality and vision placed in the living room, which persuade you to display your favorite collectibles or prized possessions in display cum storage space.

#### Fittings Used

Glass Hinge AvanTech YOU Halemaier ChannelLine C

#### Advantages

Clear storage Multi-utility Display cum storage

#### CMF

Weathered Yellow MDF, Clear Glass Matt