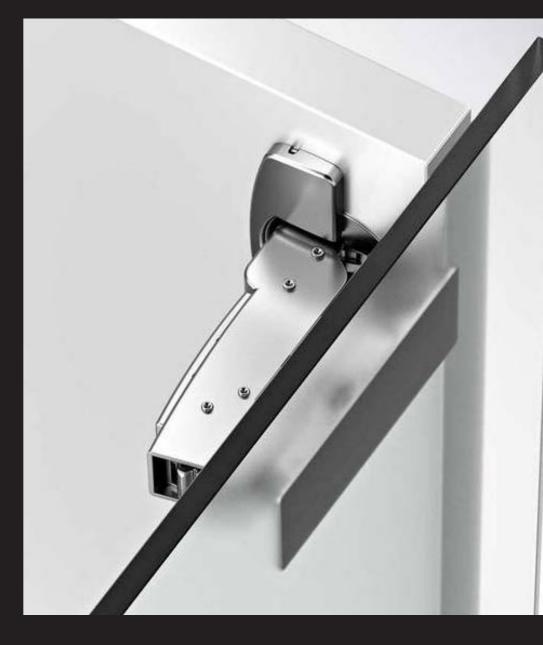

#### **Sensys Glass Hinge**

Mirrors used as design elements in Doors and shelves should be able to maintain the fine balance between aesthetic and functionality. It is precisely for this reason that Hettich has developed Sensys Glass Hinges that discreetly blends into the background and effortlessly copes with the heavy weight of glass elements.