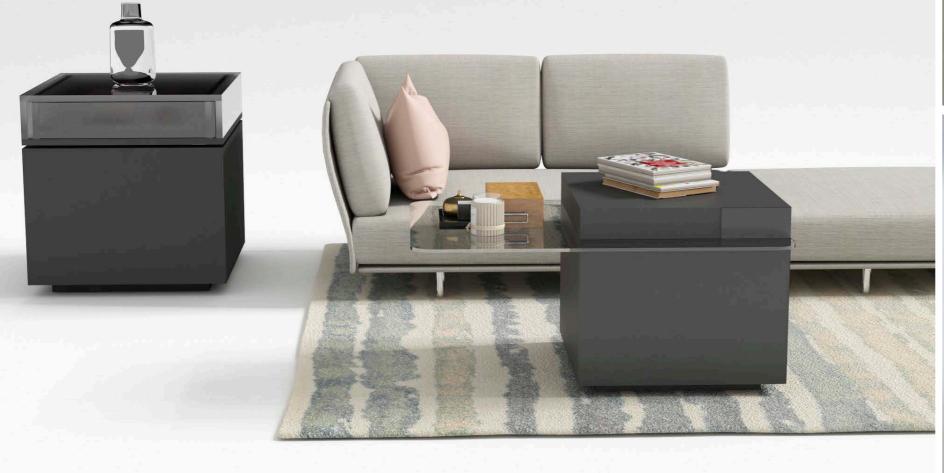

#### **BREEZE**

Breeze is the final ingredient to the recipe for your perfect hideaway, housing all your favourite beverages, all concealed away inside a compact package ready to be revealed to the guests you want to surprise.

#### Fittings Used

Glass Hinge Quadro Runners LegaMove

#### Advantages

Hidden storage compartments Minimalistic design Integrated dispenser machine

#### CMF

Faded Black, Beige MDF & Brass Matt

Fittings Used
Quadro Runners
CUBE