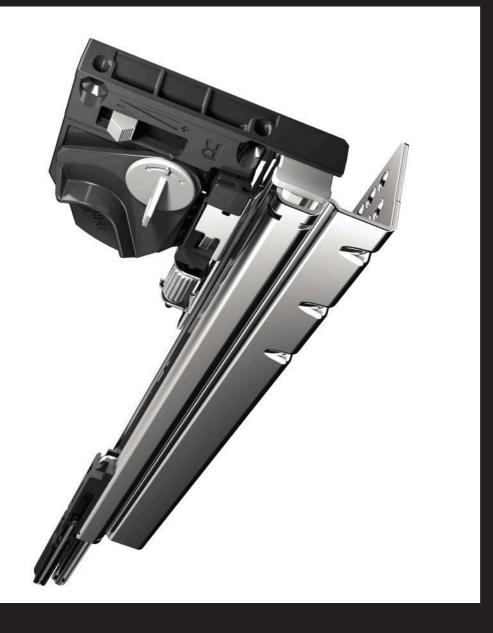

#### **Quadro Runner**

A Quadro runner guarantees lasting, top performance and the last word in convenience for drawers. Working components are elegantly concealed underneath the drawer bottom panel. Wherever stress and strain demand maximum quality and stability, Quadro is the ideal solution for any furniture.