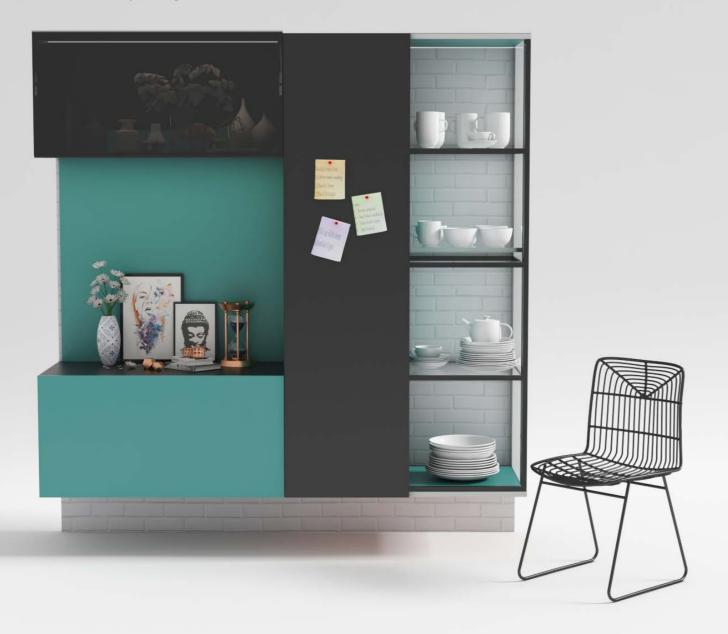

#### **STASH**

Stash is an intelligent combination of the hidden bar with a display unit. You can place it in your dining area to enhance the beauty & functionality of your space. The minimally visible elements make the piece graceful.

#### Fittings Used

Vizard AvanTech YOU CUBE Halemaier ChannelLine C

#### Advantages

Multi-dimensional Accessible storage Hidden compartments

#### CMF

Teal Green MDF, Wood, Leatherlite Matt