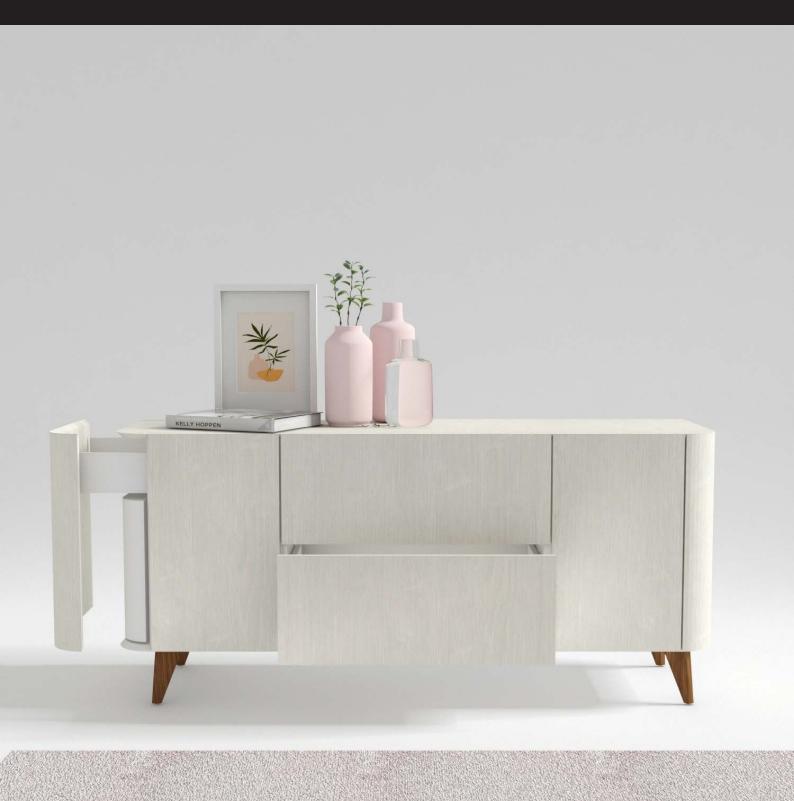

#### **CELESTE**

Celeste is a console unit that will enhance the beauty of your house while providing you with ample storage space. The flushed façade and curved edges make it very neat and create an illusion with its form & aesthetic.

#### Fittings Used

Quadro Runners Sensys Hinge KA Telescopic Runners

#### Advantages

Ample storage Mitered sides Multi-purpose application

#### CMF

Polar White MDF Matt