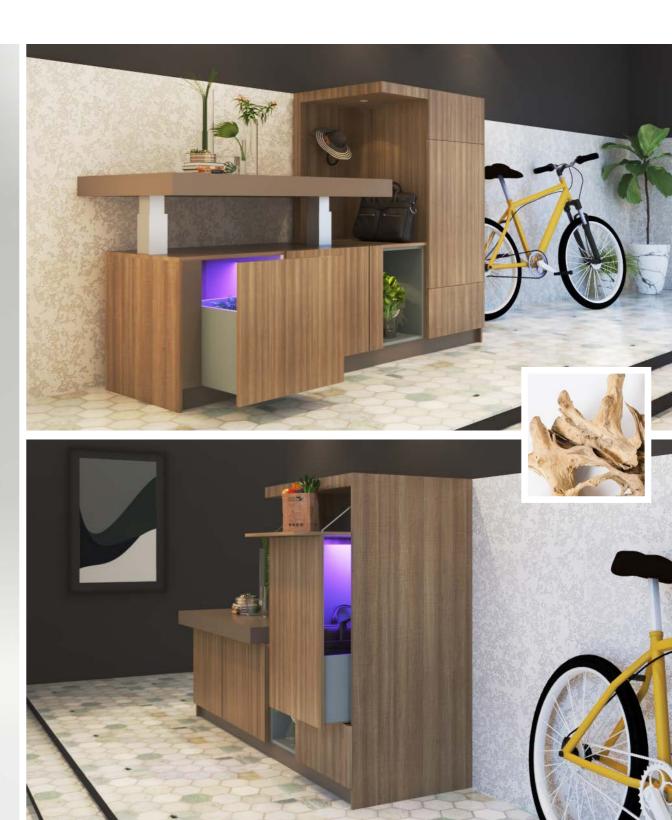

#### **CELESTE**

Celeste is a console unit that will enhance the beauty of your house while providing you with ample storage space. The flushed façade and curved edges make it very neat and create an illusion with its form & aesthetic.

#### Fittings Used

Quadro Runners Sensys Hinge KA Telescopic Runners

#### Advantages

Ample storage Mitered sides Multi-purpose application

#### CMF

Polar White MDF Matt