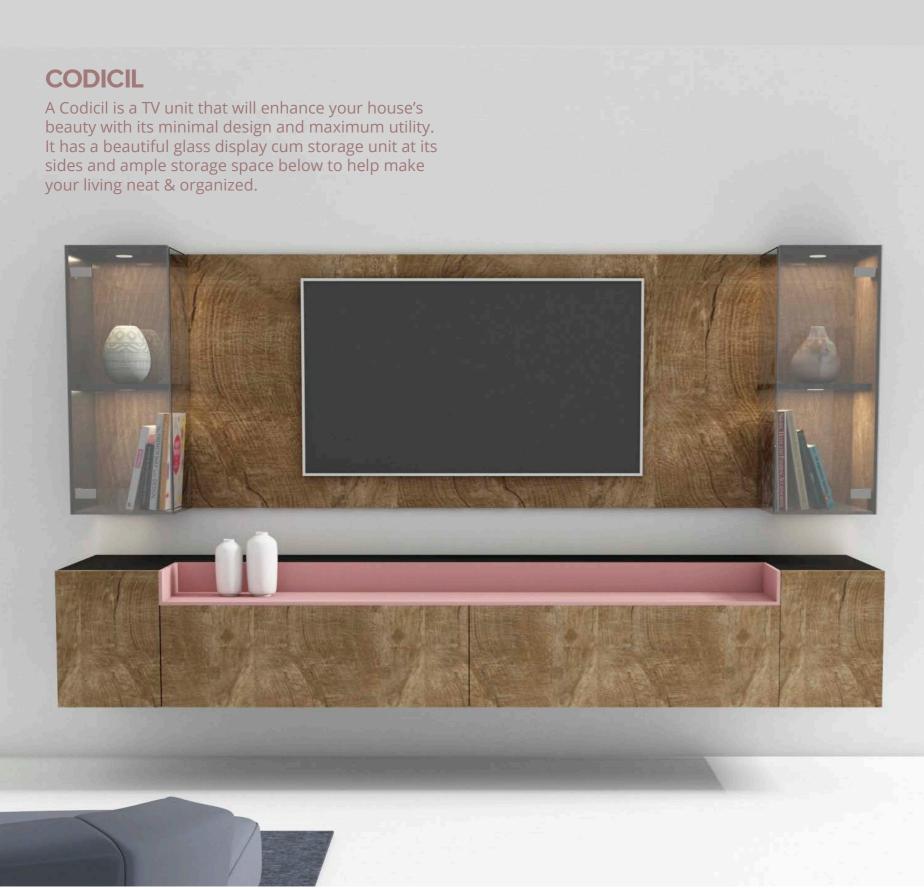

Channel Line D Avantech YOU

#### Advantages

Ample storage Mitered Sides Multi-purpose application

#### CMF

Frosty white MDF Matt







#### Fittings Used

ArciTech Glass Hinge Sensys Hinge

#### Advantages

Display cum storage Organisation ability Hidden compartments CMF

Twilight Ashwood MDF Matt



#### SLINK

Slink is a unique wardrobe that not only provides adequate storage space but an excellent organizing capability. It also has an entertainment unit that holds your gaming console and TV. The best part of slink is that it hides away all the clutter and displays a clean facade.





#### Fittings Used

AvanTech YOU KA5740 CargoTech Wardrobe Accessories Halemaier ChannelLine C

#### Advantages

Space to relax Gaming zone Inclusive design

#### CMF

Weathered copper MDF Glossy







#### Fittings Used

Quadro Runners Glass Hinge Sensys Hinge

#### Advantages

Minimalistic design Portable Multi-utility

CMF

Misty Oak, Faded Pink MDF, Clear Glass Matt

#### **STASH**

Stash is an intelligent combination of the hidden bar with a display unit. You can place it in your dining area to enhance the beauty & functionality of your space. The minimally visible elements make the piece graceful.





#### Fittings Used

Vizard AvanTech YOU CUBE Halemaier ChannelLine C

#### Advantages

Multi-dimensional Accessible storage Hidden compartments

#### CMF

Teal Green MDF, Wood, Leatherlite Matt



#### **DOLUPIA**

Dolupia is an excellent combination of beauty and utility. It displays functionality and vision placed in the living room, which persuade you to display your favorite