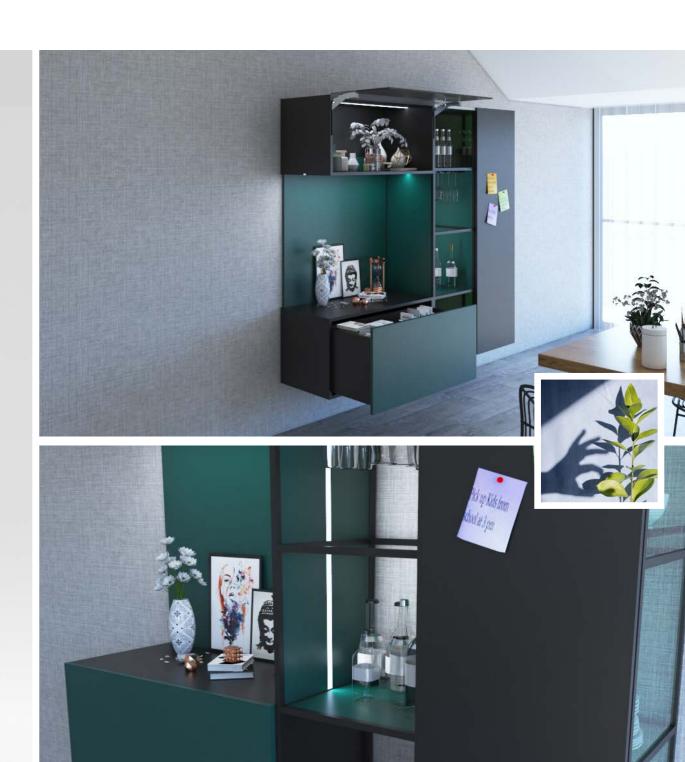

#### **SUAVETTOL**

A vital part of the new normal is the Suavettol, a storage solution with an integrated disinfectant feature. It comes in a pair of two units-one for your clothes, shoes, and bags; the other for your groceries or electronics. It has a UV light sterilization system, which helps in keeping your things 100% germ-free.

#### Fittings Used

Quadro Runners KH Flap Stay LegaDrive

#### Advantages

Sanitisation station Height adjustable Intergrated UV sterlization

#### CMF

Aegean blue, Straw Balsam MDF Matt