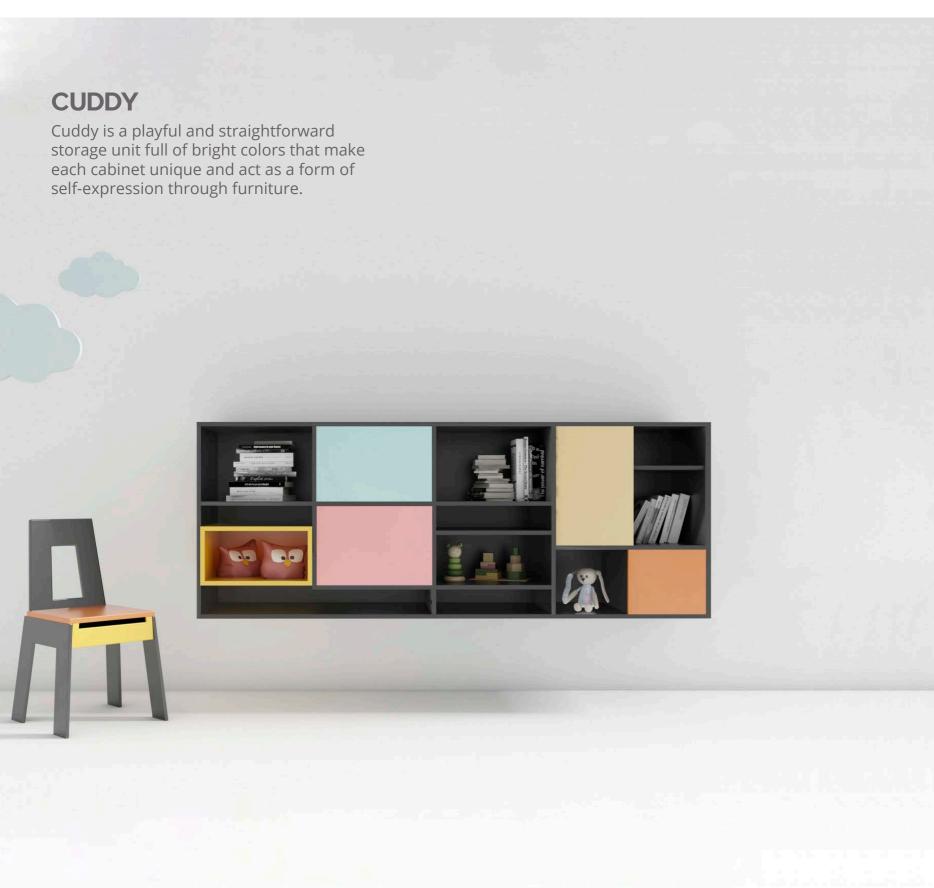

ss Hinge AvanTech YOU Halemaier ChannelLine C

#### Advantages

Clear storage Multi-utility Display cum storage

#### CMF

Weathered Yellow MDF, Clear Glass Matt



# **VITALITY** A sleek vanity design that is sharp in appearance while being visually balanced. Vitality is the kind of vanity that is a vital part of enhancing one's house. The beautiful yet functional vanity comes packed with ample storage and accessible shelves for keeping your most-used items.



#### Fittings Used

SlideLine M AvanTech YOU Glass Hinge Halemaier ChannelLine C

#### Advantages

Multi-utility Storage space Easy accessibility

#### CMF

Pale Blue, Matt Black MDF, Hazy Glass, Mirror Matt







Fittings Used Actro Runner

Advantages

Ample storage Effective reach

CMF Deep Black, Stained Wood MDF, Wood Matt







#### Fittings Used

SlideLine M Quadro Runner Sensys Hinge

#### Advantages

Multi-dimensional Accessible storage Playful storage CMF

Faded Black, MDF Matt



Home Enhancement revamps your home and brings in new energy and freshness to your living. Here are few tips which can help you in improving your homes.



#### **DECK YOUR HALLWAY**

The hallway is the first thing anyone who comes home can see. It's the kind of a showcase that either invites someone to enter or discourages from crossing the threshold. That's why it should present itself as superior.



#### **GET MULTI-UTILITY FURNITURE**

Enhancement works best by getting multi-utility furniture for your home. The multi-utility furniture will you to utilize the area more efficiently while significantly reducing the cost and enh