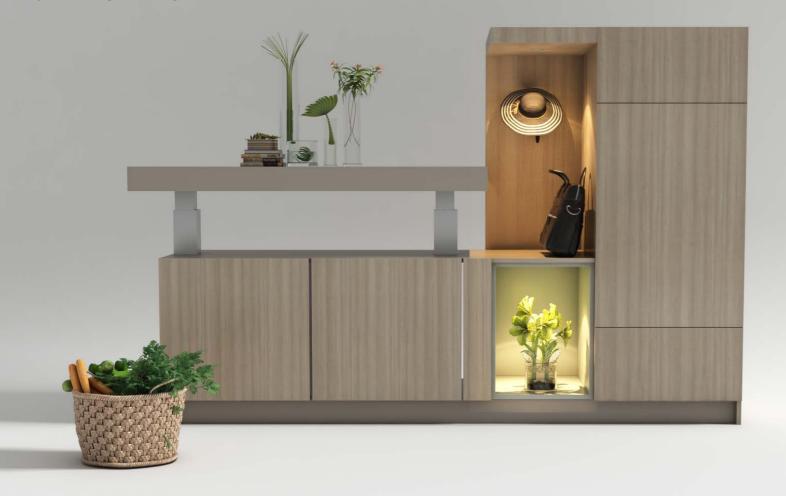

#### **CELESTE**

Celeste is a console unit that will enhance the beauty of your house while providing you with ample storage space. The flushed façade and curved edges make it very neat and create an illusion with its form & aesthetic.

#### Fittings Used

Quadro Runners Sensys Hinge KA Telescopic Runners

#### Advantages

Ample storage Mitered sides Multi-purpose application

#### CMF

Polar White MDF Matt