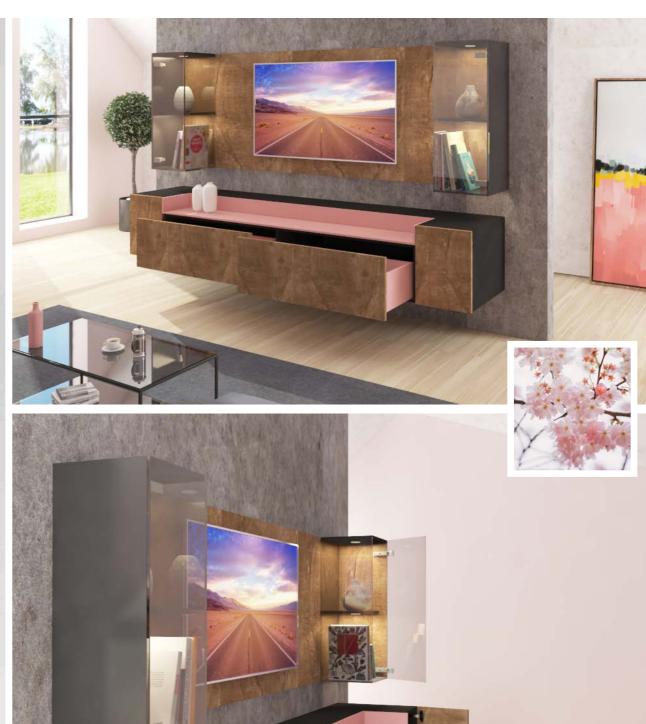

#### **LUMIA**

Lumia is a minimalistic TV unit that delivers entertainment to your living room in style. Housing the latest flexible smart TV technology, Lumia lets you sneak your TV and make it reappear on your command while blending perfectly into your living room space.

#### Fittings Used

AvanTech YOU Glass Hinge Halemaier ChannelLine D

#### Advantages

Minimalistic design High functionality Intergrated foldable TV

#### CMF

Faded black, Pale Peach MDF, Tinted glass Matt

Fittings Used KA5740 Quadro Runners