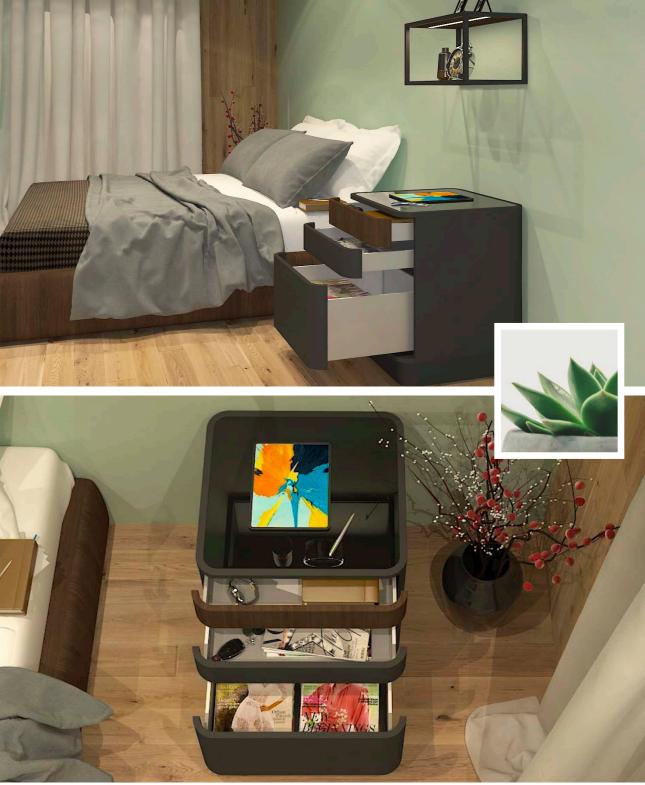

#### **CELESTE**

Celeste is a console unit that will enhance the beauty of your house while providing you with ample storage space. The flushed façade and curved edges make it very neat and create an illusion with its form & aesthetic.

#### Fittings Used

Quadro Runners Sensys Hinge KA Telescopic Runners

#### Advantages

Ample storage Mitered sides Multi-purpose application

#### CMF

Polar White MDF Matt