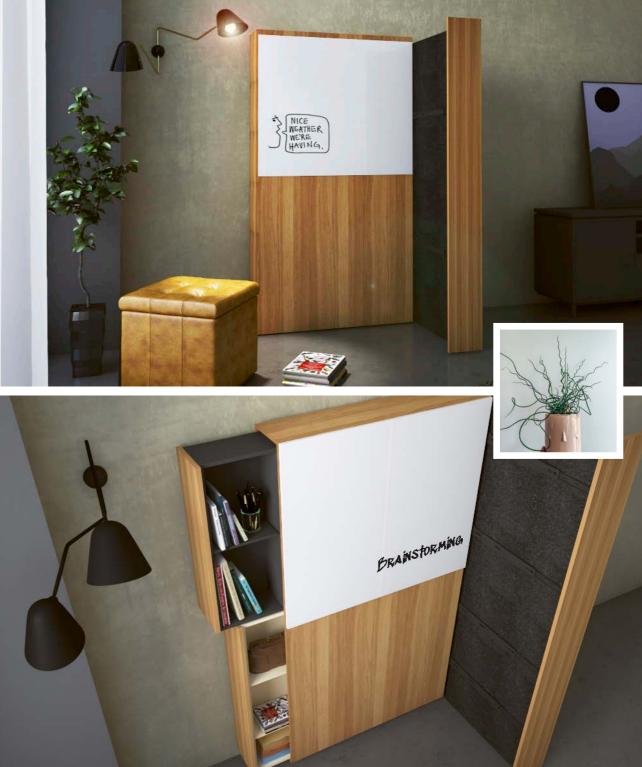

#### CMF

Faded black, Pale Peach MDF, Tinted glass Matt

Fittings Used KA5740 Quadro Runners

### Advantages

Room divider Storage space Integrated smartboard

CMF Straw Balsam, Faded Black MDF Matt