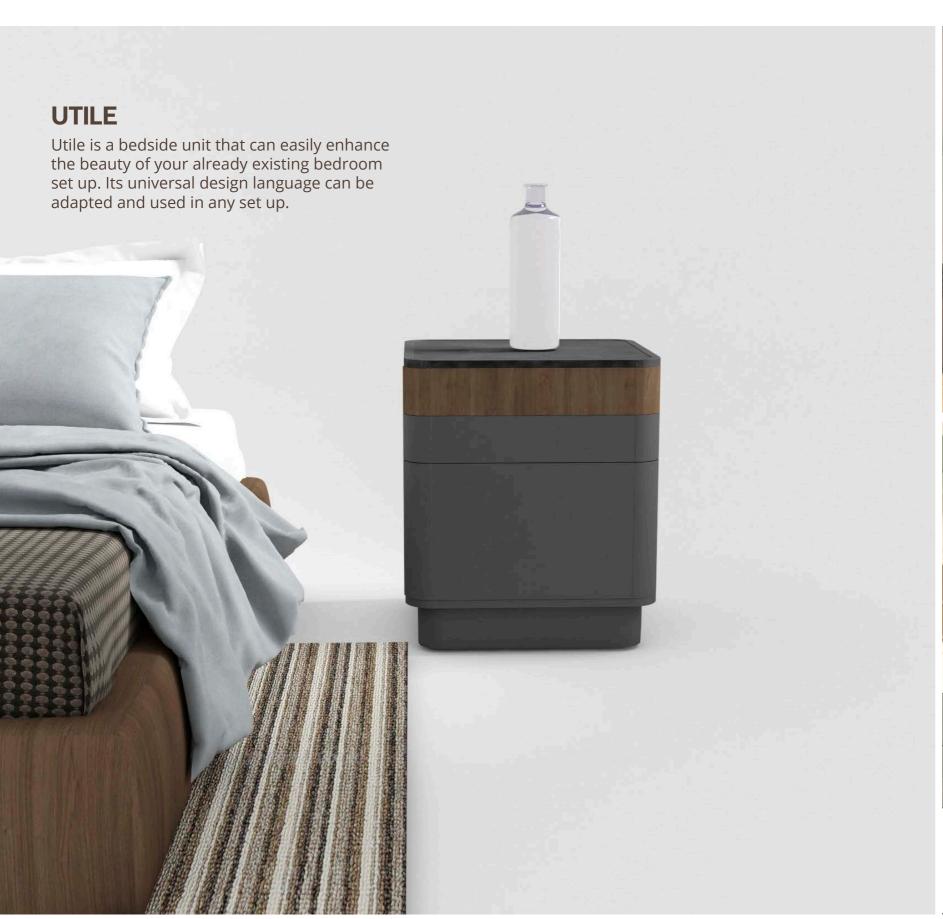

#### **CELESTE**

Celeste is a console unit that will enhance the beauty of your house while providing you with ample storage space. The flushed façade and curved edges make it very neat and create an illusion with its form & aesthetic.

#### Fittings Used

Quadro Runners Sensys Hinge KA Telescopic Runners

#### Advantages

Ample storage Mitered sides Multi-purpose application

#### CMF

Polar White MDF Matt