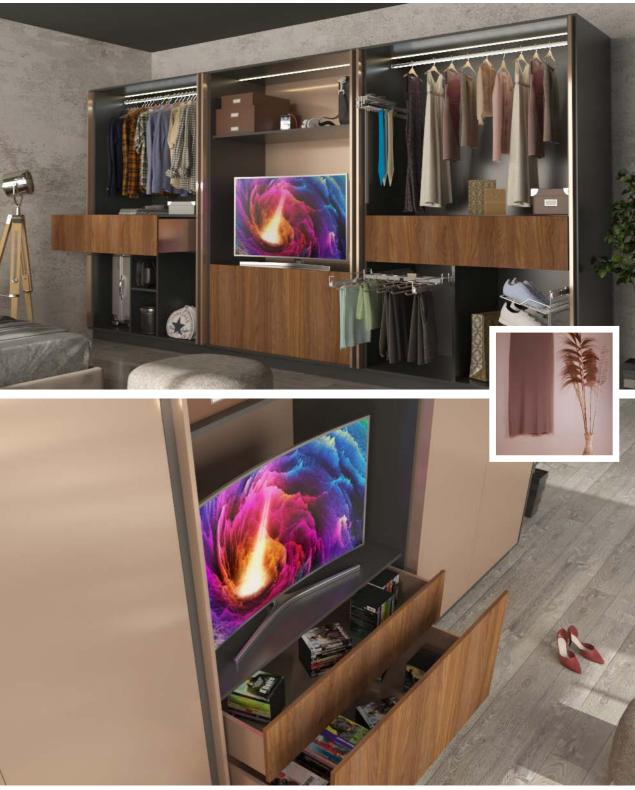

#### SLINK

Slink is a unique wardrobe that not only provides adequate storage space but an excellent organizing capability. It also has an entertainment unit that holds your gaming console and TV. The best part of slink is that it hides away all the clutter and displays a clean facade.

#### Fittings Used

AvanTech YOU KA5740 CargoTech Wardrobe Accessories Halemaier ChannelLine C

#### Advantages

Space to relax Gaming zone Inclusive design

#### CMF

Weathered copper MDF Glossy