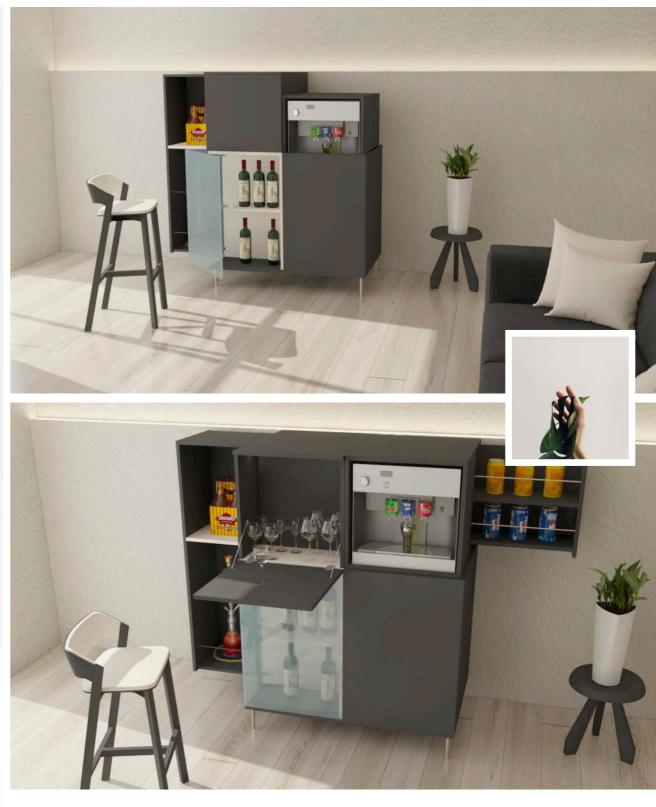

#### **BREEZE**

Breeze is the final ingredient to the recipe for your perfect hideaway, housing all your favourite beverages, all concealed away inside a compact package ready to be revealed to the guests you want to surprise.

#### Fittings Used

Glass Hinge Quadro Runners LegaMove

#### Advantages

Hidden storage compartments Minimalistic design Integrated dispenser machine

#### CMF

Faded Black, Beige MDF & Brass Matt

Fittings Used
Quadro Runners
CUBE