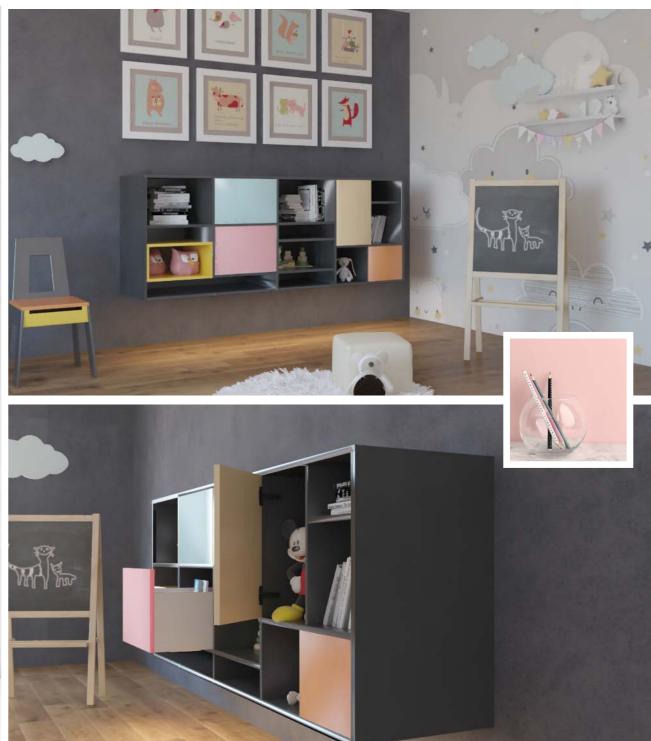

Hinge AvanTech YOU Halemaier ChannelLine C

#### Advantages

Clear storage Multi-utility Display cum storage

#### CMF

Weathered Yellow MDF, Clear Glass Matt



# **VITALITY** A sleek vanity design that is sharp in appearance while being visually balanced. Vitality is the kind of vanity that is a vital part of enhancing one's house. The beautiful yet functional vanity comes packed with ample storage and accessible shelves for keeping your most-used items.



#### Fittings Used

SlideLine M AvanTech YOU Glass Hinge Halemaier ChannelLine C

#### Advantages

Multi-utility Storage space Easy accessibility

#### CMF

Pale Blue, Matt Black MDF, Hazy Glass, Mirror Matt







Fittings Used Actro Runner

Advantages

Ample storage Effective reach

CMF Deep Black, Stained Wood MDF, Wood Matt







#### Fittings Used

SlideLine M Quadro Runner Sensys Hinge

#### Advantages

Multi-dimensional Accessible storage Playful storage CMF

Faded Black, MDF Matt



Home Enhancement revamps your home and brings in new energy and freshness to your living. Here are few tips which can help you in improving your homes.



#### **DECK YOUR HALLWAY**

The hallway is the first thing anyone who comes home can see. It's the kind of a showcase that either invites someone to enter or discourages from crossing the threshold. That's why it should present itself as superior.



#### **GET MULTI-UTILITY FURNITURE**

Enhancement works best by getting multi-utility furniture for your home. The multi-utility furniture will you to utilize the area more efficiently while significantly reducing the cost and enhan