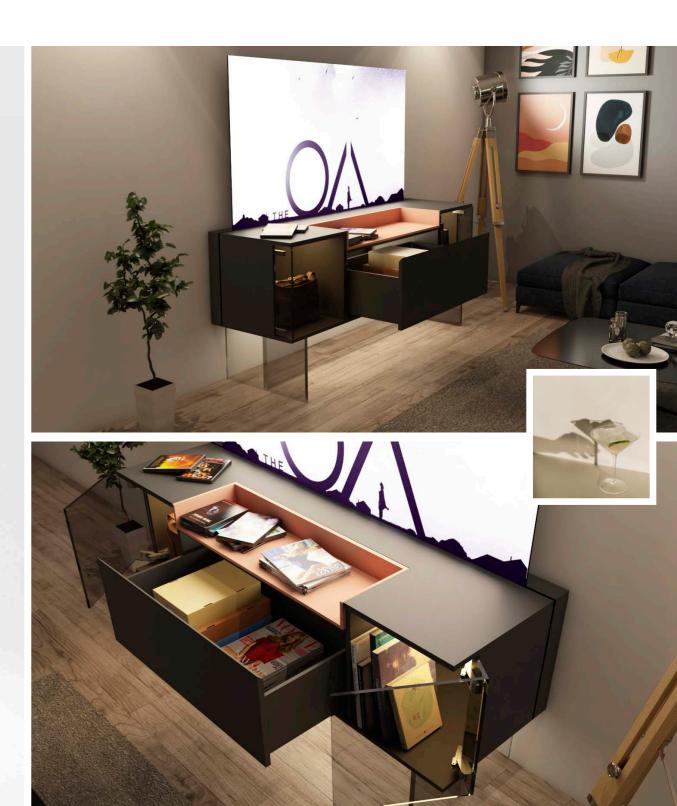

#### **CELESTE**

Celeste is a console unit that will enhance the beauty of your house while providing you with ample storage space. The flushed façade and curved edges make it very neat and create an illusion with its form & aesthetic.

#### Fittings Used

Quadro Runners Sensys Hinge KA Telescopic Runners

#### Advantages

Ample storage Mitered sides Multi-purpose application

#### CMF

Polar White MDF Matt