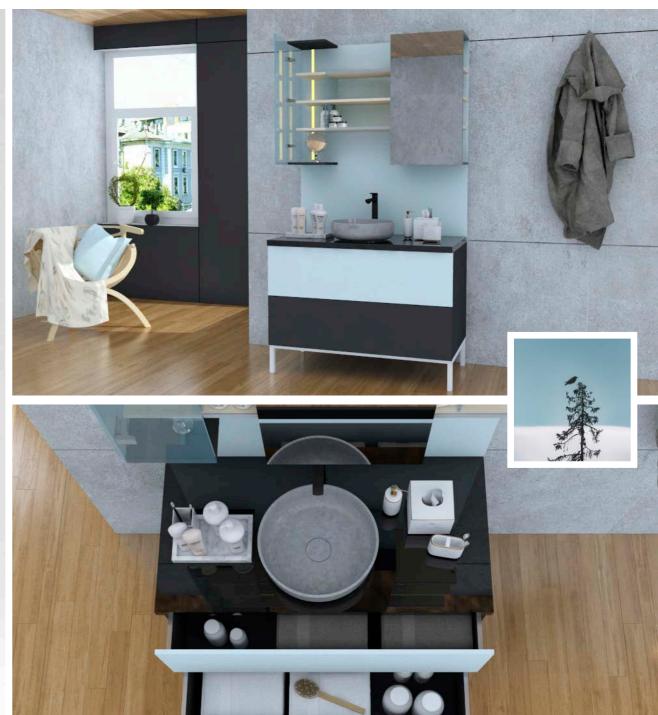

# **VITALITY** A sleek vanity design that is sharp in appearance while being visually balanced. Vitality is the kind of vanity that is a vital part of enhancing one's house. The beautiful yet functional vanity comes packed with ample storage and accessible shelves for keeping your most-used items.

#### Fittings Used

SlideLine M AvanTech YOU Glass Hinge Halemaier ChannelLine C

#### Advantages

Multi-utility Storage space Easy accessibility

#### CMF

Pale Blue, Matt Black MDF, Hazy Glass, Mirror Matt

Fittings Used Actro Runner

Advantages

Ample storage Effective reach

CMF Deep Black, Stained Wood MDF, Wood Matt