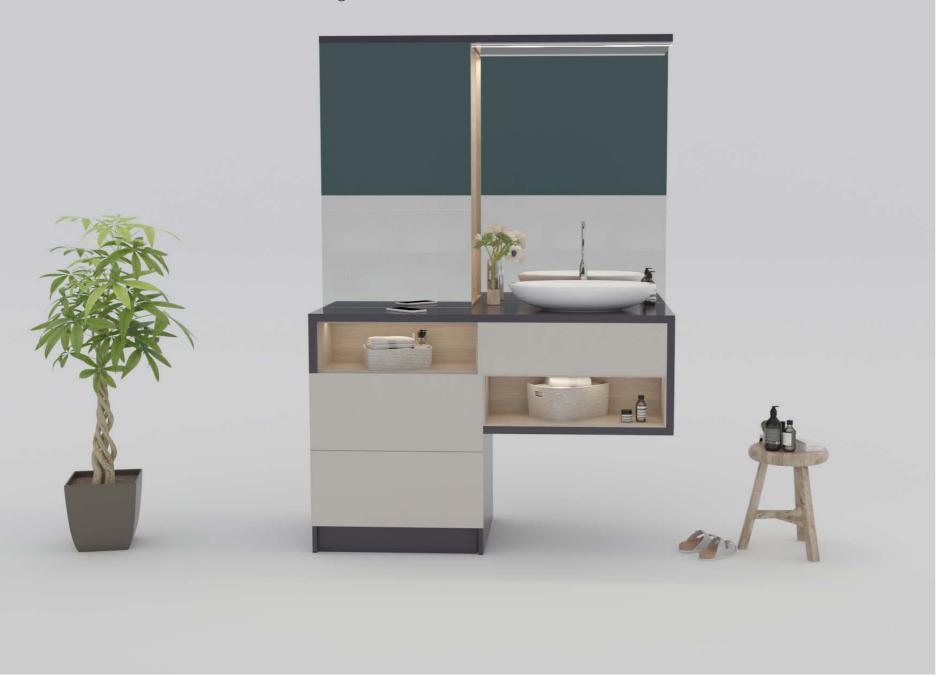

# **VITALITY** A sleek vanity design that is sharp in appearance while being visually balanced. Vitality is the kind of vanity that is a vital part of enhancing one's house. The beautiful yet functional vanity comes packed with ample storage and accessible shelves for keeping your most-used items.

#### Fittings Used

SlideLine M AvanTech YOU Glass Hinge Halemaier ChannelLine C

#### Advantages

Multi-utility Storage space Easy accessibility

#### CMF

Pale Blue, Matt Black MDF, Hazy Glass, Mirror Matt

Fittings Used Actro Runner

Advantages

Ample storage Effective reach

CMF Deep Black, Stained Wood MDF, Wood Matt