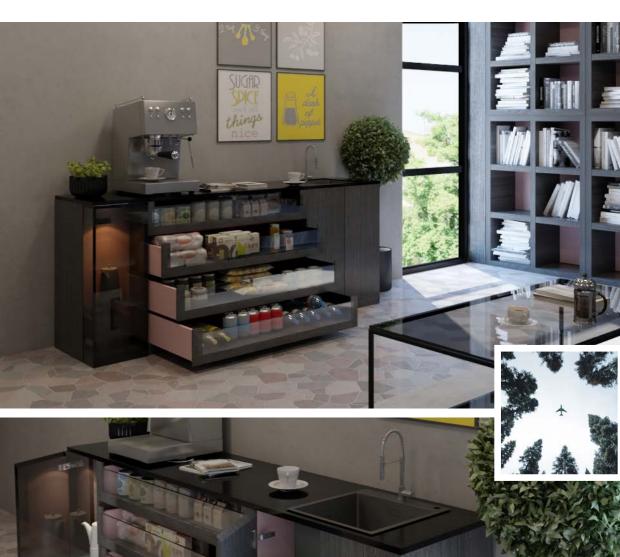

#### **BREEZE**

Breeze is the final ingredient to the recipe for your perfect hideaway, housing all your favourite beverages, all concealed away inside a compact package ready to be revealed to the guests you want to surprise.

#### Fittings Used

Glass Hinge Quadro Runners LegaMove

#### Advantages

Hidden storage compartments Minimalistic design Integrated dispenser machine

#### CMF

Faded Black, Beige MDF & Brass Matt

Fittings Used
Quadro Runners
CUBE