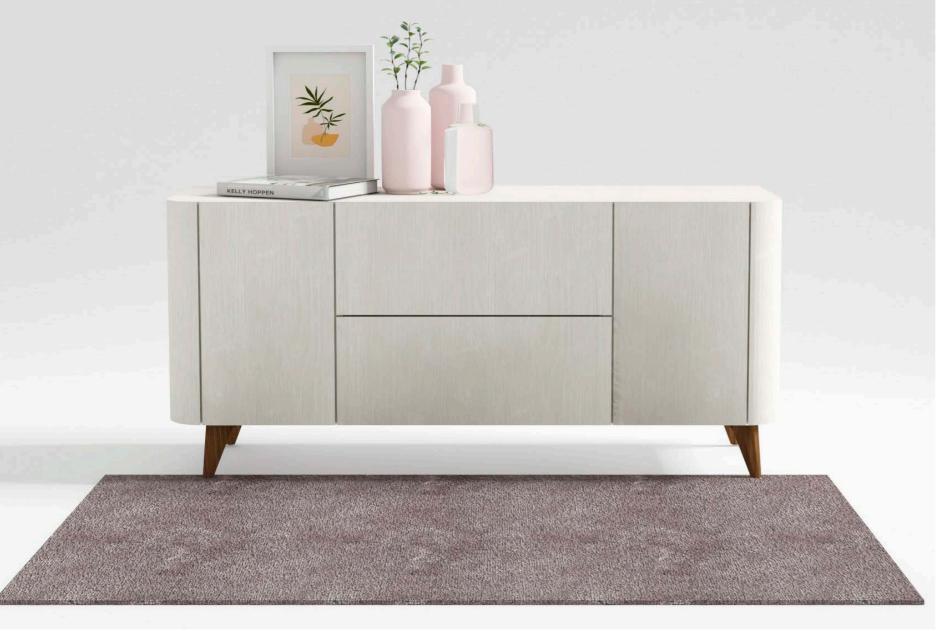

#### **CELESTE**

Celeste is a console unit that will enhance the beauty of your house while providing you with ample storage space. The flushed façade and curved edges make it very neat and create an illusion with its form & aesthetic.

#### Fittings Used

Quadro Runners Sensys Hinge KA Telescopic Runners

#### Advantages

Ample storage Mitered sides Multi-purpose application

#### CMF

Polar White MDF Matt