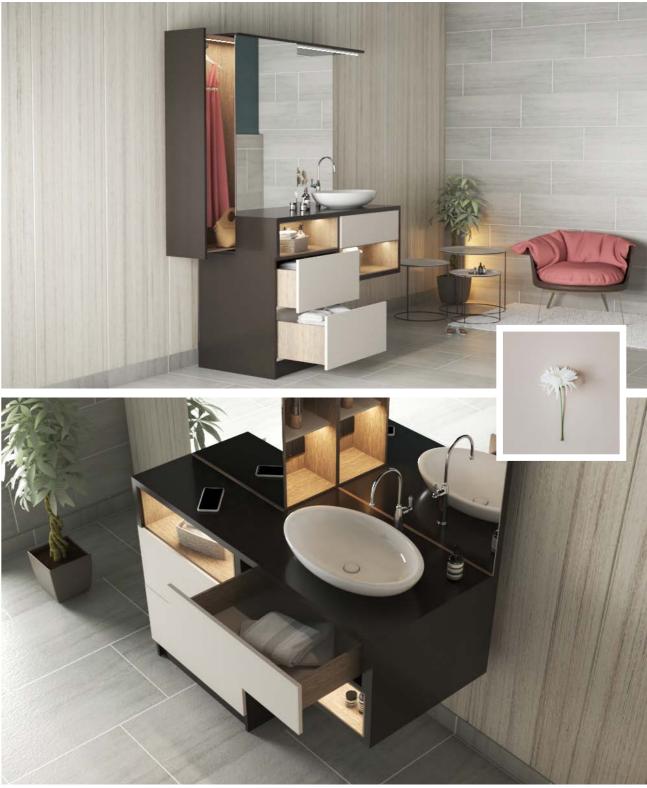

# **VITALITY** A sleek vanity design that is sharp in appearance while being visually balanced. Vitality is the kind of vanity that is a vital part of enhancing one's house. The beautiful yet functional vanity comes packed with ample storage and accessible shelves for keeping your most-used items.

#### Fittings Used

SlideLine M AvanTech YOU Glass Hinge Halemaier ChannelLine C

#### Advantages

Multi-utility Storage space Easy accessibility

#### CMF

Pale Blue, Matt Black MDF, Hazy Glass, Mirror Matt

Fittings Used Actro Runner

Advantages

Ample storage Effective reach

CMF Deep Black, Stained Wood MDF, Wood Matt