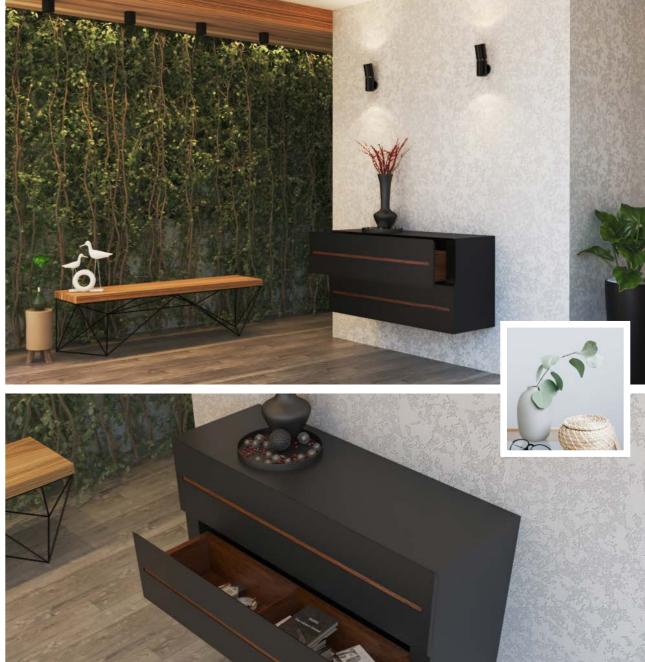

#### **CELESTE**

Celeste is a console unit that will enhance the beauty of your house while providing you with ample storage space. The flushed façade and curved edges make it very neat and create an illusion with its form & aesthetic.

#### Fittings Used

Quadro Runners Sensys Hinge KA Telescopic Runners

#### Advantages

Ample storage Mitered sides Multi-purpose application

#### CMF

Polar White MDF Matt