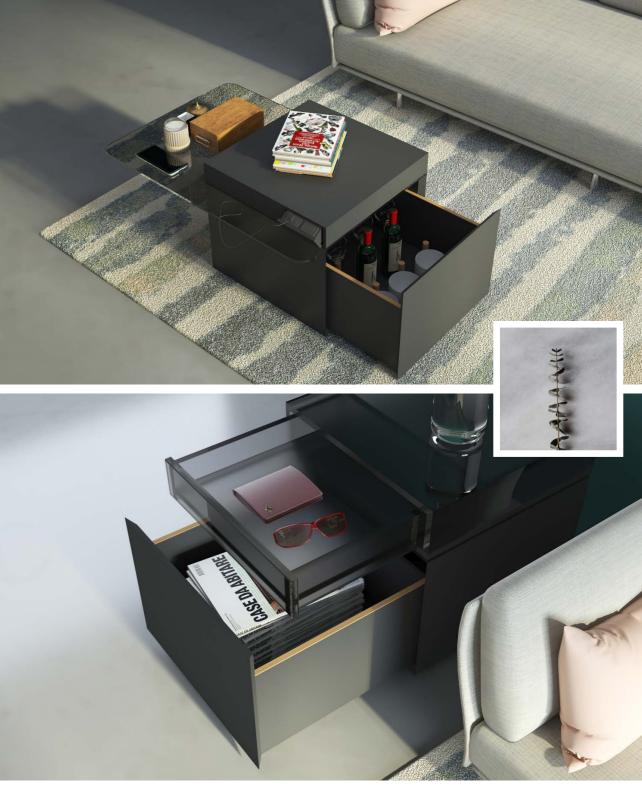

#### **BREEZE**

Breeze is the final ingredient to the recipe for your perfect hideaway, housing all your favourite beverages, all concealed away inside a compact package ready to be revealed to the guests you want to surprise.

#### Fittings Used

Glass Hinge Quadro Runners LegaMove

#### Advantages

Hidden storage compartments Minimalistic design Integrated dispenser machine

#### CMF

Faded Black, Beige MDF & Brass Matt

Fittings Used
Quadro Runners
CUBE