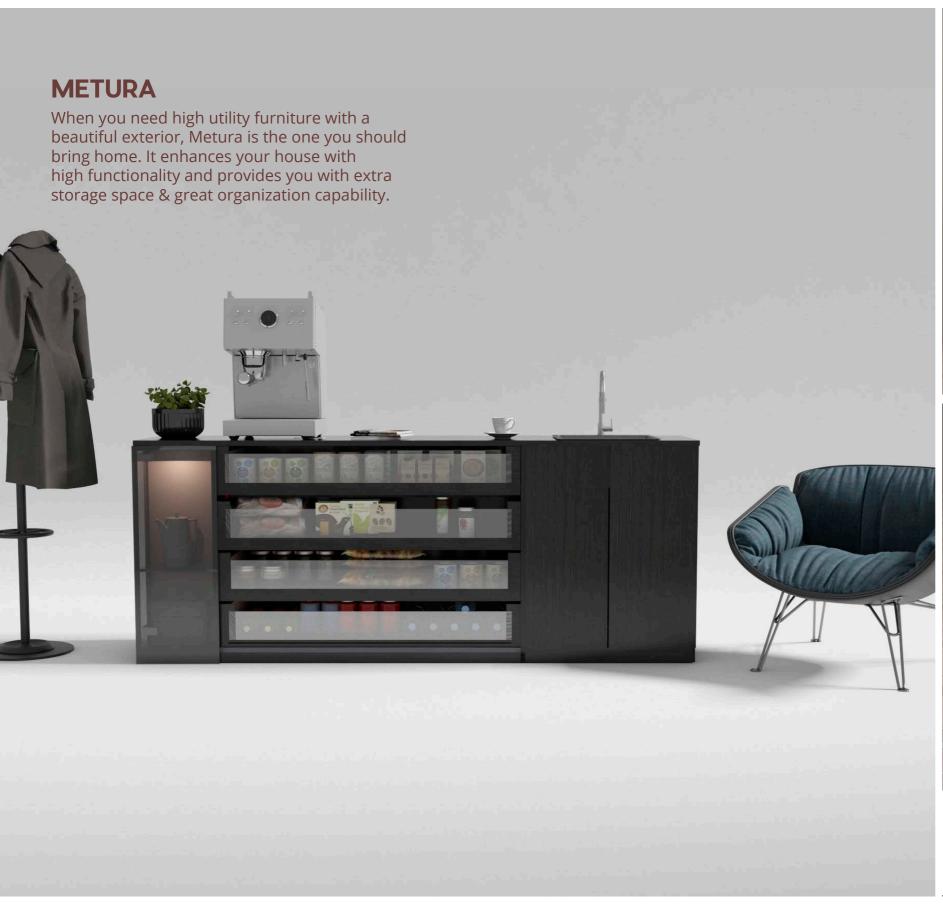

oducts' weight, mass, and quantity.

#### **CIRCULATION & FLOW OF SPACE**

The movement and the furniture placement throughout the house somehow divides the space categories, hence defining areas. The furniture ensures a flow of space with its order in terms of the arrangements and utility areas.

#### **MYSTIQUE**

Mystique is an elegant combination of wood and glass which has thoughtfully crafted details with wooden drawers. The sophisticated vanity is equipped with a mini ladder for kids to make it a comfortable unit which is inclusive and easy to use. It also has a UV sterilization tunnel for garments.





#### Fittings Used

Quadro Runners Halemaier Channel Line D Avantech YOU

#### Advantages

Ample storage Mitered Sides Multi-purpose application

#### CMF

Frosty white MDF Matt







#### Fittings Used

ArciTech Glass Hinge Sensys Hinge

#### Advantages

Display cum storage Organisation ability Hidden compartments CMF

Twilight Ashwood MDF Matt



#### SLINK

Slink is a unique wardrobe that not only provides adequate storage space but an excellent organizing capability. It also has an entertainment unit that holds your gaming console and TV. The best part of slink is that it hides away all the clutter and displays a clean facade.





#### Fittings Used

AvanTech YOU KA5740 CargoTech Wardrobe Accessories Halemaier ChannelLine C

#### Advantages

Space to relax Gaming zone Inclusive design

#### CMF

Weathered copper MDF Glossy







#### Fittings Used

Quadro Runners Glass Hinge Sensys Hinge

#### Advantages

Minimalistic design Portable Multi-utility

CMF

Misty