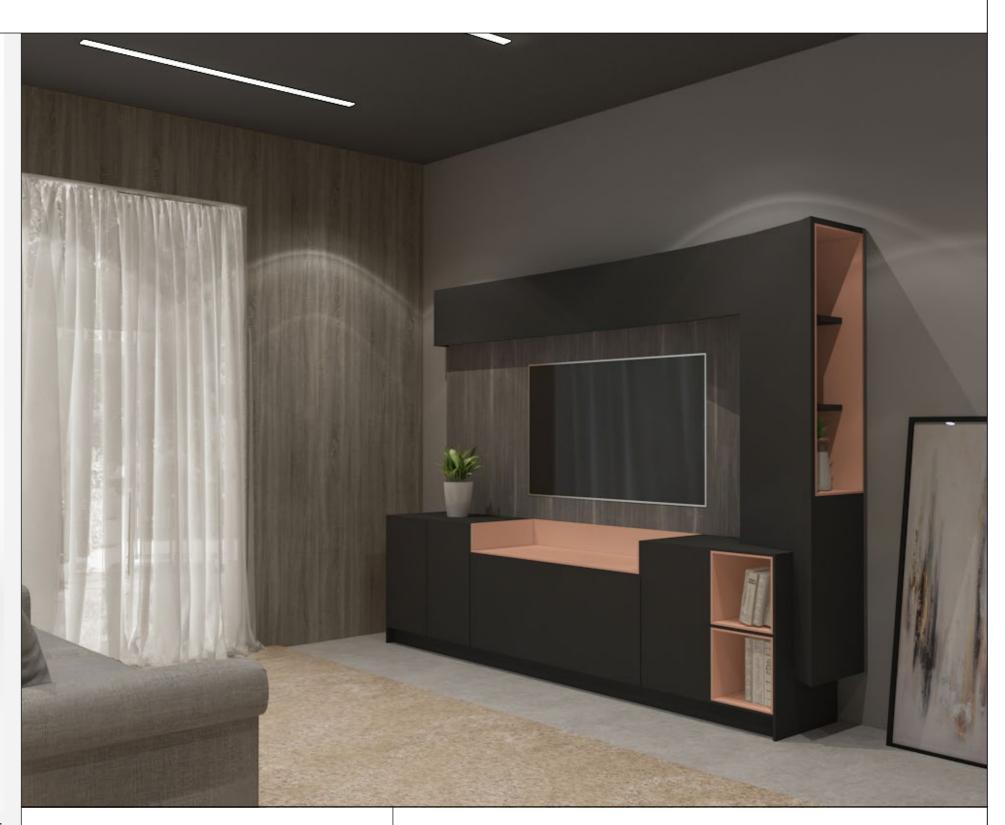

## Maximal entertainment for minimalists

Minimalistic living is the new mantra being adopted by many people as part of their lifestyle and home.

The television unit is inspired and designed with an approach to minimize elements and give attention to details. It will bring bling to the living room along with providing ample storage space.

## **Fittings Used**

- ArciTech Drawer System
- Quadro V6 Runner
- WingLine L Sliding Folding Fitting
- Cadro

## CMF Used

Color Gothic Grey, Straw Balsam, Black Matte
 Material Prelam Board, Cube, Glass, Led Strip

• Finish Matte Suede Laminate, Powder Coated Black