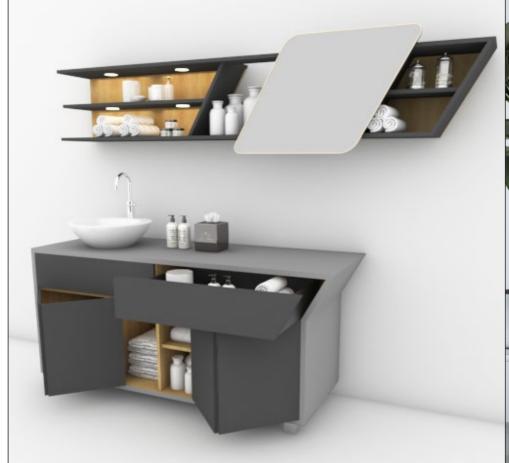

# Vanity as the new Gen-Z entertainment zone

Washing your hands more frequently is the new normal, but then the vanity is not only for washing hands or checking out your makeup or hairstyle.

The modern-day vanities have become a place of entertainment; people are using their vanities for making their dancing or acting videos. This vanity is inspired and designed with premium Hettich fittings keeping the Gen-Z in mind.

## **Fittings Used**

- AvanTech YOU Drawer System
- WingLine L Sliding Folding Fitting
- SlideLine M Sliding Fitting

## **CMF Used**

• Color

Gothic Grey, Straw Balsam, Dove Grey

Material

Finish

Prelam Board, Mirror Matte Suede Laminate