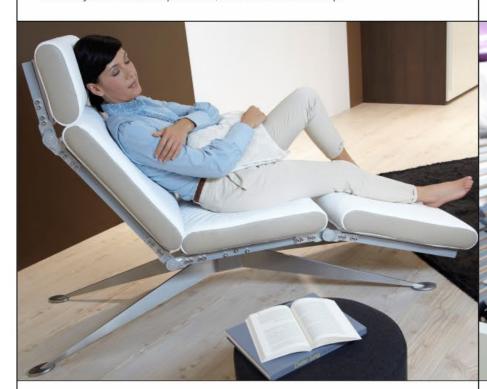

## The passionate pursuit of comfy pod

Pamper yourself with your favourite book and a soothing tea amidst a comfy seating. This cosy pod is inspired and designed for those avid readers who love to read up the whole book in a day while relaxing in their favourite spot at home.

It also has decent storage space to keep your favourite books and showcase your collectables.