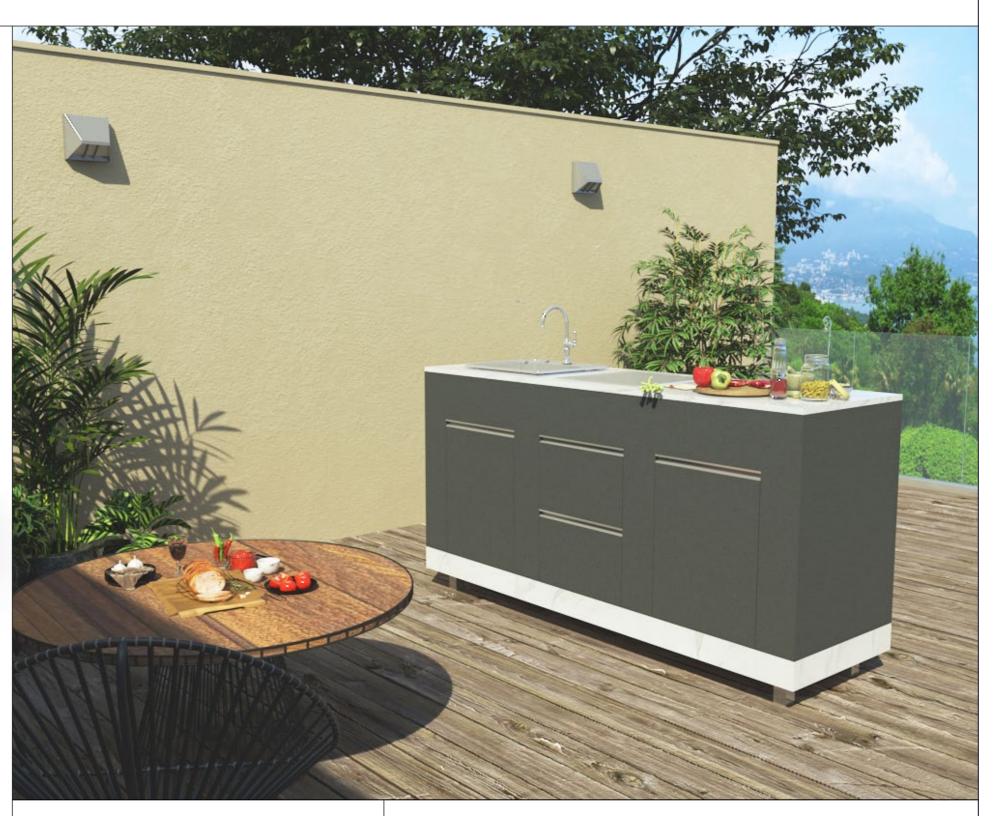

## No better entertainment than a Barbeque night

There is no better way to chill & party with friends than having a barbeque at night on your rooftop. Due to the pandemic, many people may avoid going to parties outside but may host small parties in their house itself.

This barbeque counter holds everything you will need for your rooftop party along with a washbasin to keep your hands clean.

## **Fittings Used**

- Quadro runner
- Sensys Hinge
- Silestone

## CMF Used

Color Misty Pine Oak, Soapstone, Desert Silver

Material Prelam Board, Silestone

Finish Matte Suede Laminate, Polished Stone