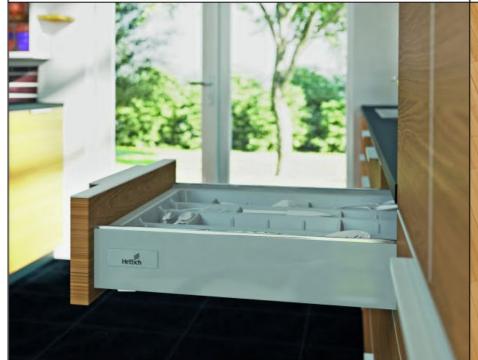

## More than just a television unit

The most popular form of home entertainment is watching television with your loved ones or just binge watching one's web series alone.

This television unit is equipped to cater to your every entertainment need in the living room from watching a movie to reading your favourite book to playing your favourite music. It has ample storage space to handle all your storage needs.

## **Fittings Used**

- AvanTech YOU Drawer System
- Sensys Hinge

## **CMF Used**

• Color

Charcoal Grey, Shell Coral, Rioja Oak

• Material Prelam Board

Finish Matte Suede Laminate