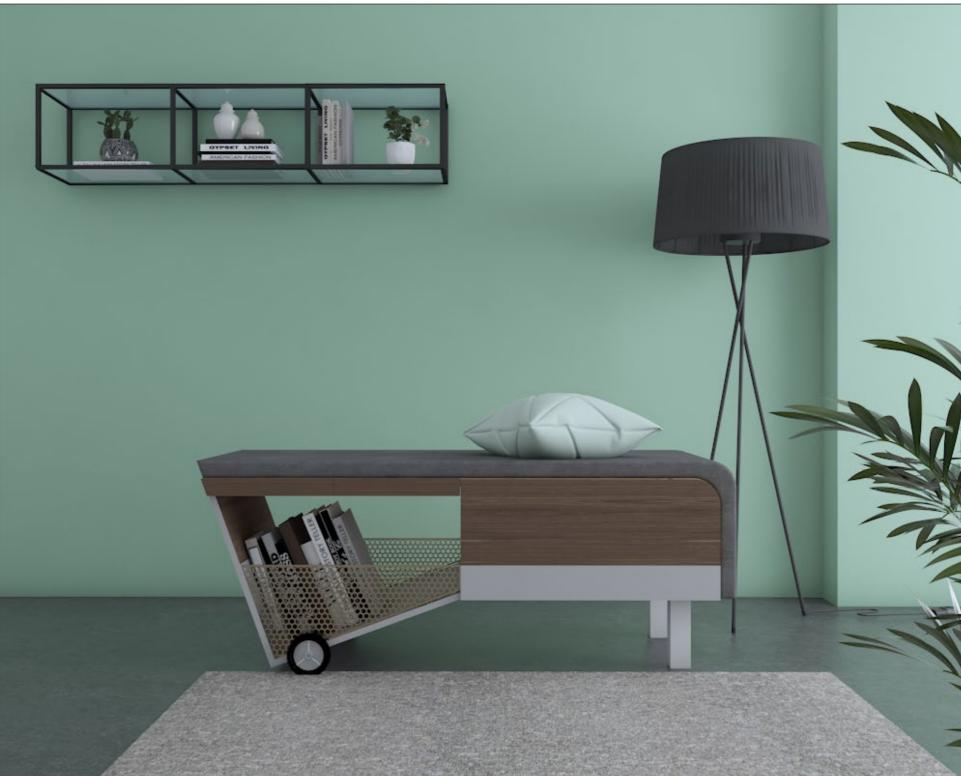

## Entertain yourself wherever you want

This modern day seating emphasizes on the pros of portability, which brings ease and comfort in our day to day to activities in the house.

This portable sitting is one such example which holds up a decent storage capacity so that you can sit and read or surf your phone wherever you want.

## **Fittings Used**

- AvanTech YOU Drawer System
- Franke Sofa Fitting
- Quadro Runner

## **CMF Used**

• Color Dove Grey, Teak Wood, Black Matte

• Material Prelam Board, Cube, Glass

Finish Matte Suede Laminate, Powder Coated Black