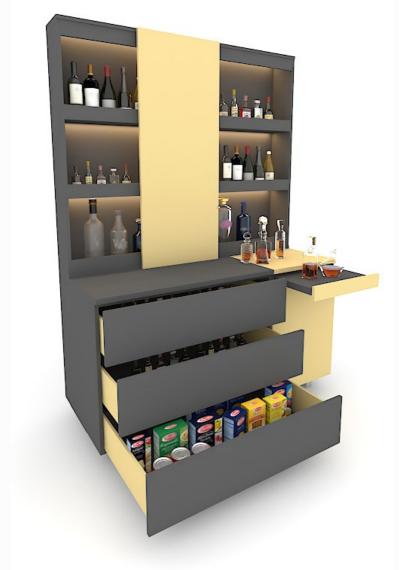

## The elite bar for the connoisseurs

Rare and special collection of liquor needs an elite and luxurious bar. This bar unit is inspired and designed for those rare collections.

It has aesthetics which give it a very luxurious look to suit any living area. It also houses an ample storage space to cater to all your storage needs.

## **Fittings Used**

- AvanTech YOU Drawer System
- SlideLine M Sliding Fitting
- Sensys Hinge
- Quadro Runner
- Versa inside 60 Linear Light

## CMF Used

Color Lemonade Yellow, Gothic Grey
 Material Prelam Board, Steel

• Finish Matte Suede Laminate, Chrome Plated