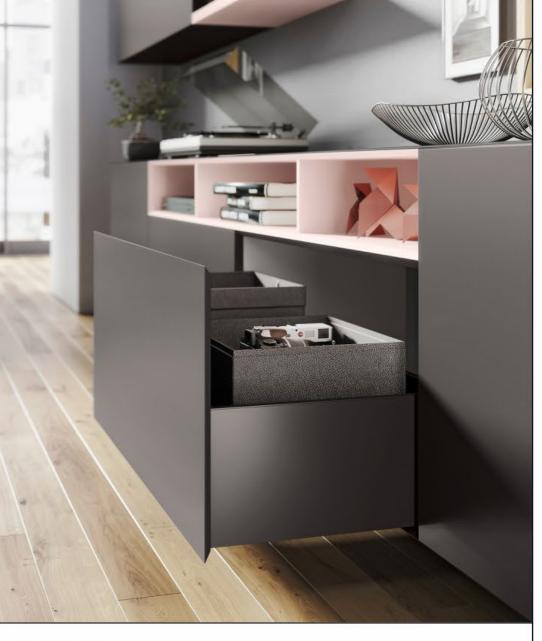

## Maximal entertainment for minimalists

Minimalistic living is the new mantra being adopted by many people as part of their lifestyle and home.

The television unit is inspired and designed with an approach to minimize elements and give attention to details. It will bring bling to the living room along with providing ample storage space.

## **Fittings Used**

- ArciTech Drawer System
- Quadro V6 Runner
- WingLine L Sliding Folding Fitting
- Cadro

## CMF Used

Color Gothic Grey, Straw Balsam, Black Matte
 Material Prelam Board, Cube, Glass, Led Strip

• Finish Matte Suede Laminate, Powder Coated Black