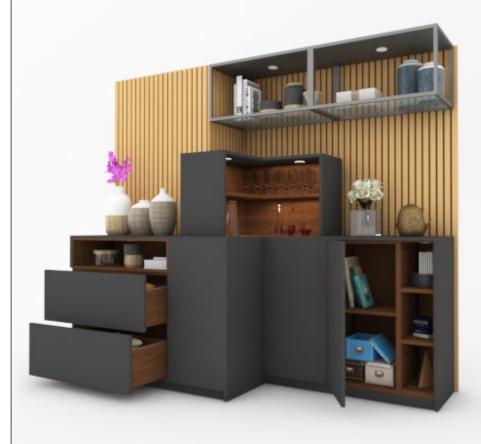

## The elite bar for the connoisseurs

Rare and special collection of liquor needs an elite and luxurious bar. This bar unit is inspired and designed for those rare collections.

It has aesthetics which give it a very luxurious look to suit any living area. It also houses an ample storage space to cater to all your storage needs.

## **Fittings Used**

- AvanTech YOU Drawer System
- SlideLine M Sliding Fitting
- Sensys Hinge
- Quadro Runner
- Versa inside 60 Linear Light

## CMF Used

Color Lemonade Yellow, Gothic Grey
 Material Prelam Board, Steel

• Finish Matte Suede Laminate, Chrome Plated