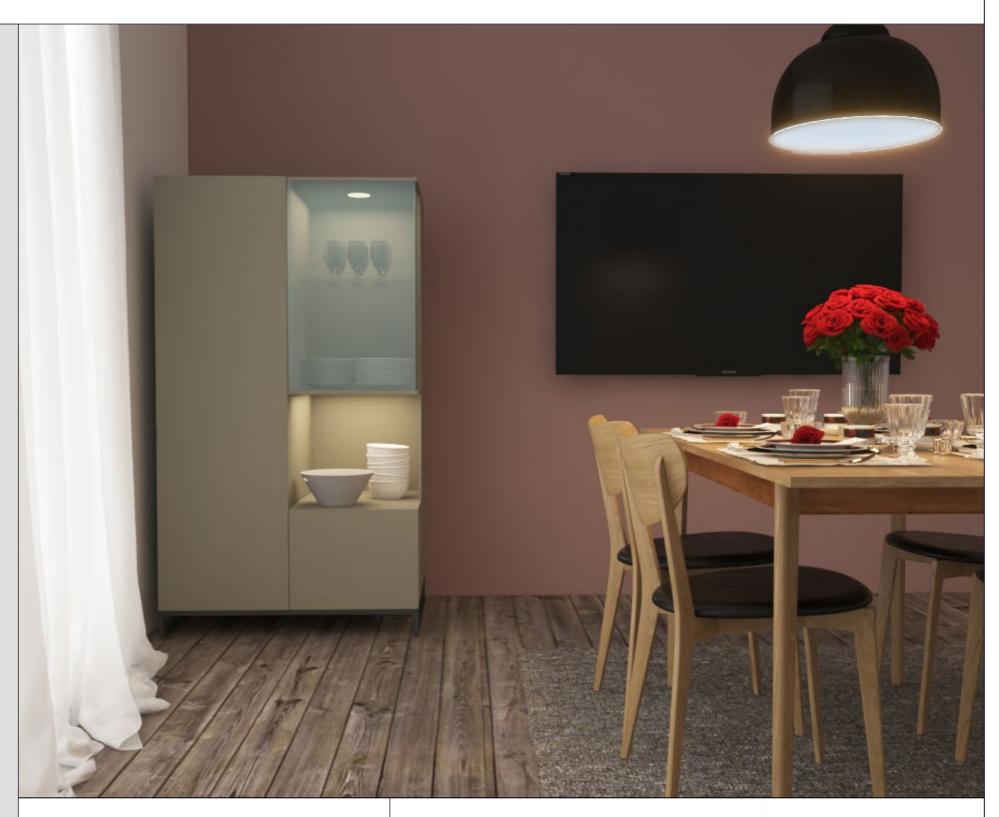

## The joy of dinning while watching

Good food and a brilliant movie in the company of your family is the joy which we all desire. This mounted TV is placed in the dining area to make the family eat together & watch together.

To cater to your dining storage needs, we have designed this crockery unit which will help you keep everything handy while having your dinner.

## **Fittings Used**

- Quadro Runner
- Sensys Hinge
- Sensys Glass Hinge

## **CMF Used**

- Color Moss
- Material
- Glass, Particle Board, Laminate Finish Matte Black, Matte Suede