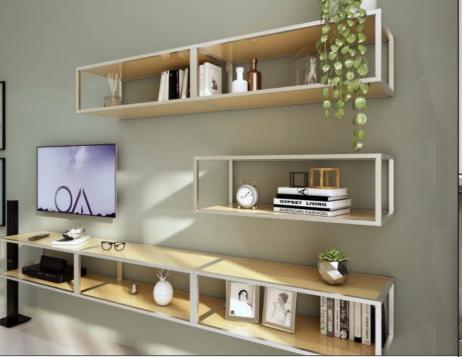

on while staying in the area of entertainment for the whole family.

This TV unit is designed keeping the above factors in mind, which make it highly appealing with ample storage space to store all your unique gifts, books and board games.



## **Fittings Used**

- Slideline M Sliding Fitting
- Quadro Runner
- Mini Flat Plus
- Channel Line H with Versa Inside 60

## CMF Used

Color

Lemonade Yellow, Misty Grey, Misty Pine Oak

Material Particle Board, Laminate

Finish Matte Suede



## **Hettich Innovative Fittings**







### ViZard

- · Fully integrated flap fitting
- · Integrated soft opening and soft closing
- · Flap weight up to 15 kg

## ComfortSpin

- Movable platform not only turns contents through 360 degrees but also moves them out slightly
- · Making everything easy to reach



#### Cadro

- · Functional and design-oriented
- $\cdot$  It is easily possible to mount doors using hinges, Making the door self & soft closing to its perfection



## WingLine L

- · Overlay door position
- · Push / Pull to move
- · Door wing weight up to 25 kg



## LegaMove

- · Power assisted column system
- · Lifting capacity up to 40 kg
- · Double telescoping with a stroke length of 489 mm
- · Outer column 90 x 90 mm
- · Aluminium silver anodised or powder coated in white
- · All inclusive system for creating furniture to suit any specific need.
- · Wireless handset for wireless installation flexibility

## **Home-Bar**

**Entertainment Furniture Designs** 





## Work hard; party harder at home



In this fast-paced lifestyle where people's raison d'être is to work hard and part