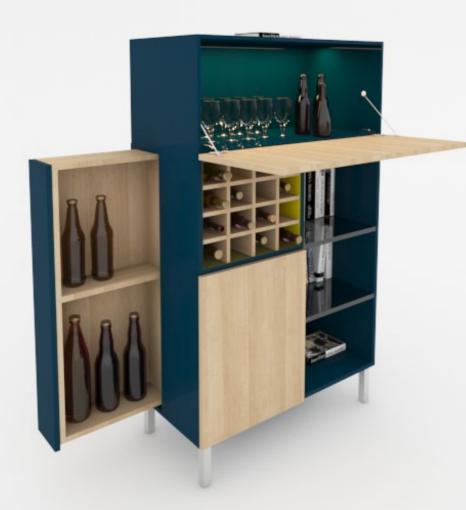

## Amplified home-bar in a simplified design

What is a better way to relax than having your favourite reserved red wine accompanied by your favourite novel and soulful jazz!

That's a perfect evening for many of you which is now possible by getting this finely detailed home-bar designed with premium Hettich fittings. It can provide both storage and organization for your favourite wine and book collection.

## **Fittings Used**

- KLS 30 Flap Fitting
- Sensys Hinge
- KA Ball Bearing Runner

## **CMF Used**

 Color Lemonade Yellow, Straw Balsm, Shore Blue Prelam Board, Steel

Material

Matte Suede Laminate, Chrome Plated Finish