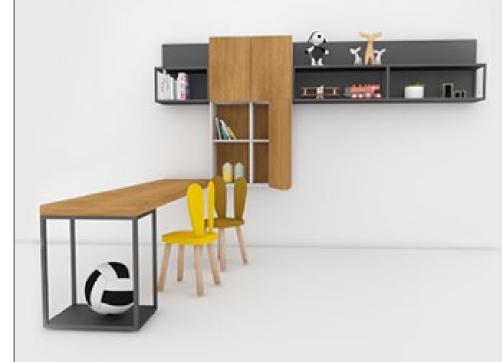

## Kidsroom to a playroom at any time of the day

Kids are increasingly using mobiles and tablets indoors to keep themselves entertained. This has led to overall reduction of their physical activity.

This kids room furniture is inspired and designed to help kids play in the house by climbing, sliding or as they desire. This furniture, along with kids entertainment also provides ample storage space to store kids books, toys, games and clothes.

## **Fittings Used**

- WingLine L Sliding Folding System
- Sensys Hinge
- KA Ball Bearing Runner
- Quadro Runner

## **CMF Used**

 Color Gothic Grey, Pale Peach, Prairie Green Material

Finish

Prelam Board, Steel, Upholstery Matte Suede, Polished Ss