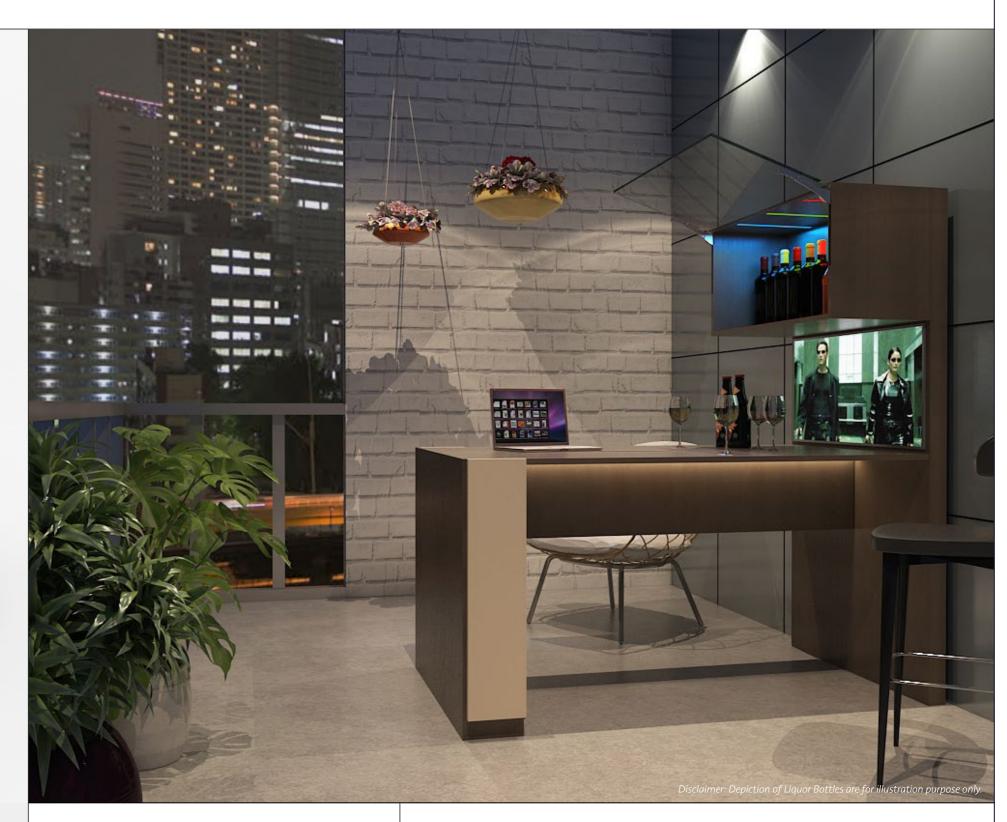

## Work hard; party harder at home

In this fast-paced lifestyle where people's raison d'être is to work hard and party harder, we have designed a bar unit, especially for those dynamic professionals.

The Hettich's prime fitting LegaMove makes this a hidden bar which can be used as a working desk by day and work & chill by evening.

## **Fittings Used**

- LegaMove Lifting ColumnSlideLine M Inset Sliding Fitting
- Sensys Glass Hinge
- Quadro Runner

## **CMF Used**

 Color Gothic Grey, Teak Wood Prelam Board, Glass Material

Finish Matte Suede