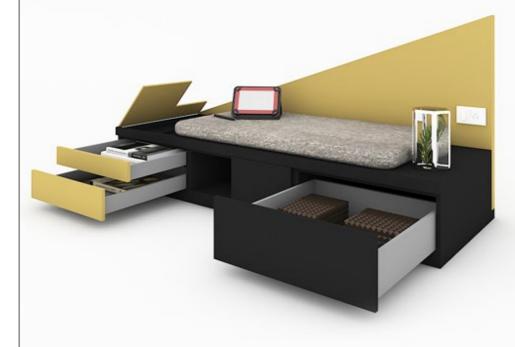

## Dive into virtual entertainment at home

Virtual reality is very much the reality these days and it has become one of the most engaging mode of entertainment for all age groups.

This hallway seating cum relaxing furniture is designed to let you enjoy your VR games/videos. It also provides you with a lot of storage space to help you out with your storage requirements.

## **Fittings Used**

- AvanTech YOU Drawer System
- Franke Sofa Fitting
- KA 5740 Pocket Sliding
- Quadro Runner

## **CMF Used**

• Color White, Walnut Wood

• Material Prelam Board, Stainless Steel, Upholstery

• Finish Matte Suede, Chrome