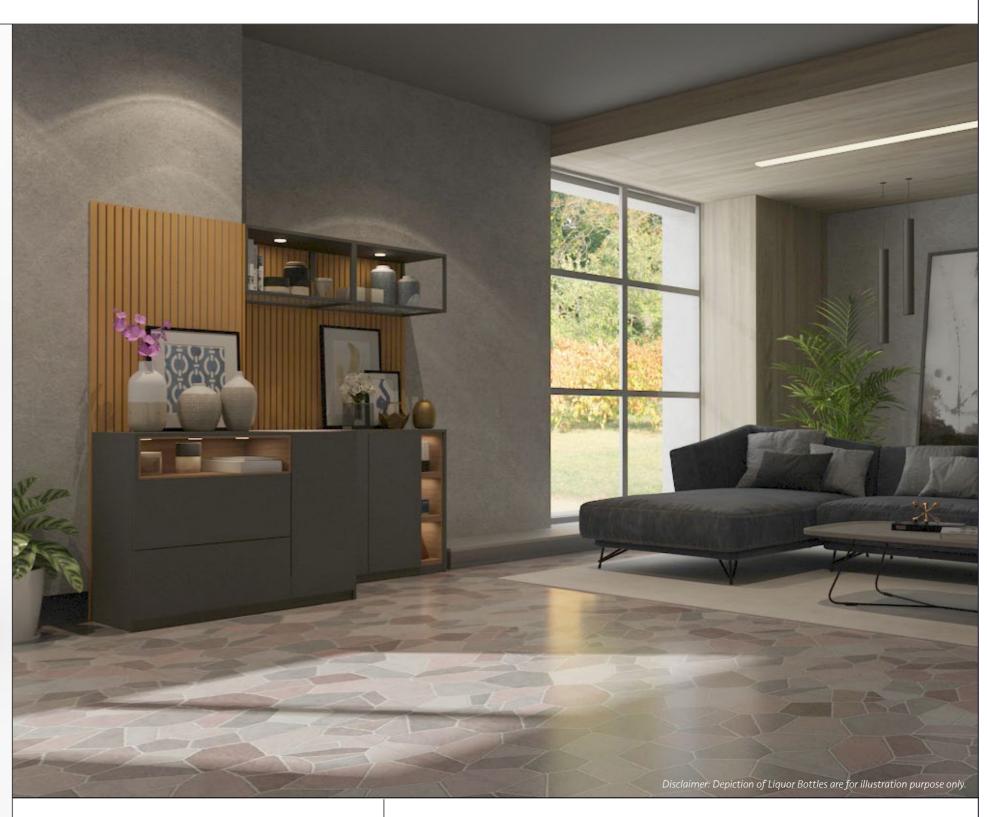

## The elite bar for the connoisseurs

Rare and special collection of liquor needs an elite and luxurious bar. This bar unit is inspired and designed for those rare collections.

It has aesthetics which give it a very luxurious look to suit any living area. It also houses an ample storage space to cater to all your storage needs.

## **Fittings Used**

- AvanTech YOU Drawer System
- SlideLine M Sliding Fitting
- Sensys Hinge
- Quadro Runner
- Versa inside 60 Linear Light

## CMF Used

Color Lemonade Yellow, Gothic Grey
 Material Prelam Board, Steel

• Finish Matte Suede Laminate, Chrome Plated