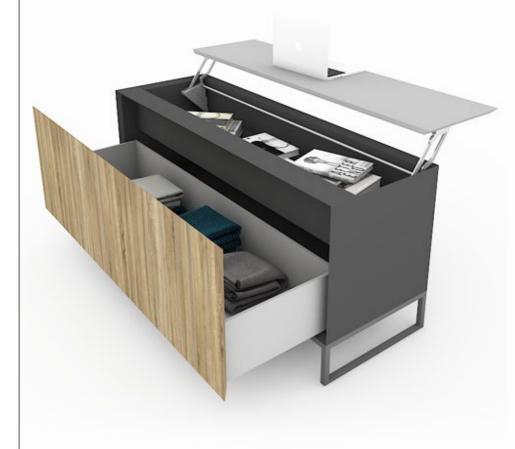

## Eat & chill in the lap of your bed hill

For some people, the best way of entertainment is watching a classic movie while laying on their beds. This furniture is inspired and designed especially for those people.

One can get this furniture in their bedroom to keep their laptop closer to them and binge-watch their favourite series.

## **Fittings Used**

- AvanTech YOU Drawer SystemLift Advanced HL Flap Lift Fitting

## **CMF Used**

 Color Gothic Grey, Rioja Oak, Black Prelam Board, Steel Material

Finish Matte Suede Laminate, Powder Coated Steel