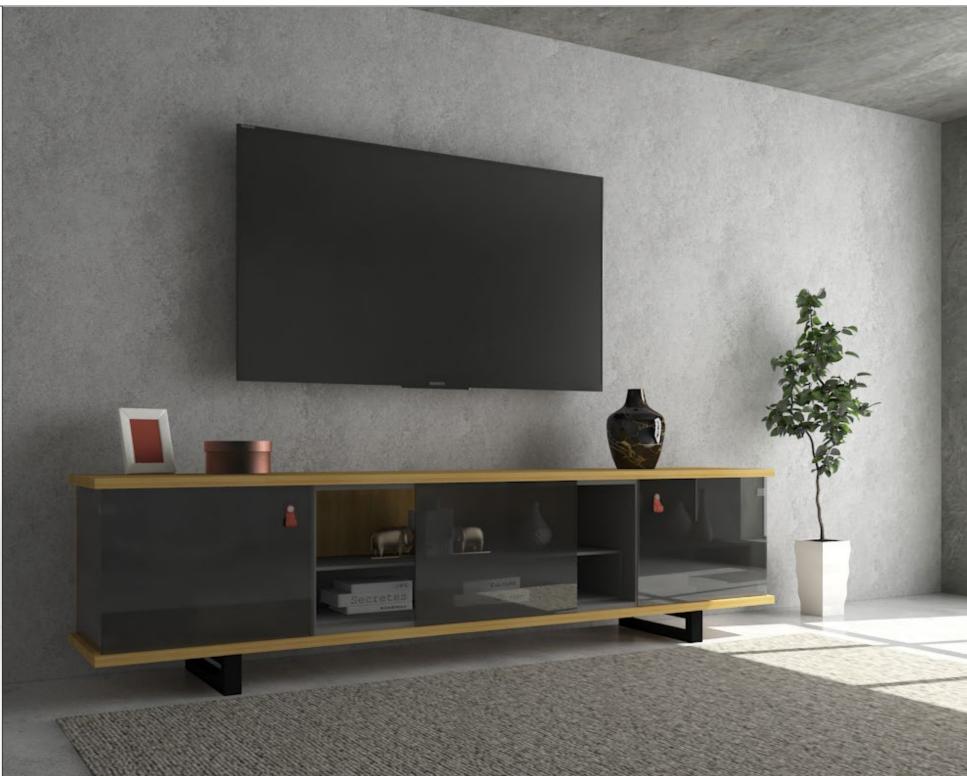

## Maximal entertainment for minimalists

Minimalistic living is the new mantra being adopted by many people as part of their lifestyle and home.

The television unit is inspired and designed with an approach to minimize elements and give attention to details. It will bring bling to the living room along with providing ample storage space.

## **Fittings Used**

- ArciTech Drawer System
- Quadro V6 Runner
- WingLine L Sliding Folding Fitting
- Cadro

## CMF Used

Color Gothic Grey, Straw Balsam, Black Matte
 Material Prelam Board, Cube, Glass, Led Strip

• Finish Matte Suede Laminate, Powder Coated Black