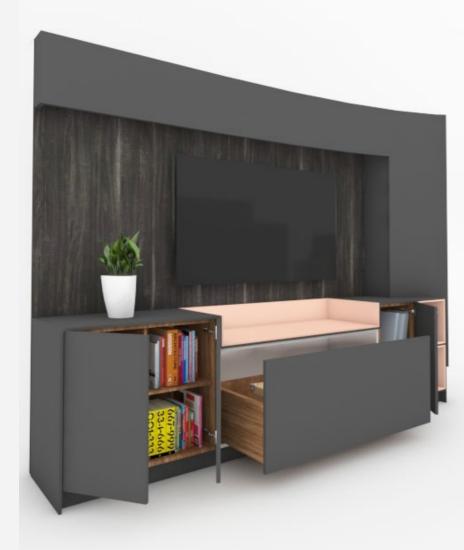

## Maximal entertainment for minimalists

Minimalistic living is the new mantra being adopted by many people as part of their lifestyle and home.

The television unit is inspired and designed with an approach to minimize elements and give attention to details. It will bring bling to the living room along with providing ample storage space.

## **Fittings Used**

- ArciTech Drawer System
- Quadro V6 Runner
- WingLine L Sliding Folding Fitting
- Cadro

## CMF Used

Color Gothic Grey, Straw Balsam, Black Matte
 Material Prelam Board, Cube, Glass, Led Strip

• Finish Matte Suede Laminate, Powder Coated Black