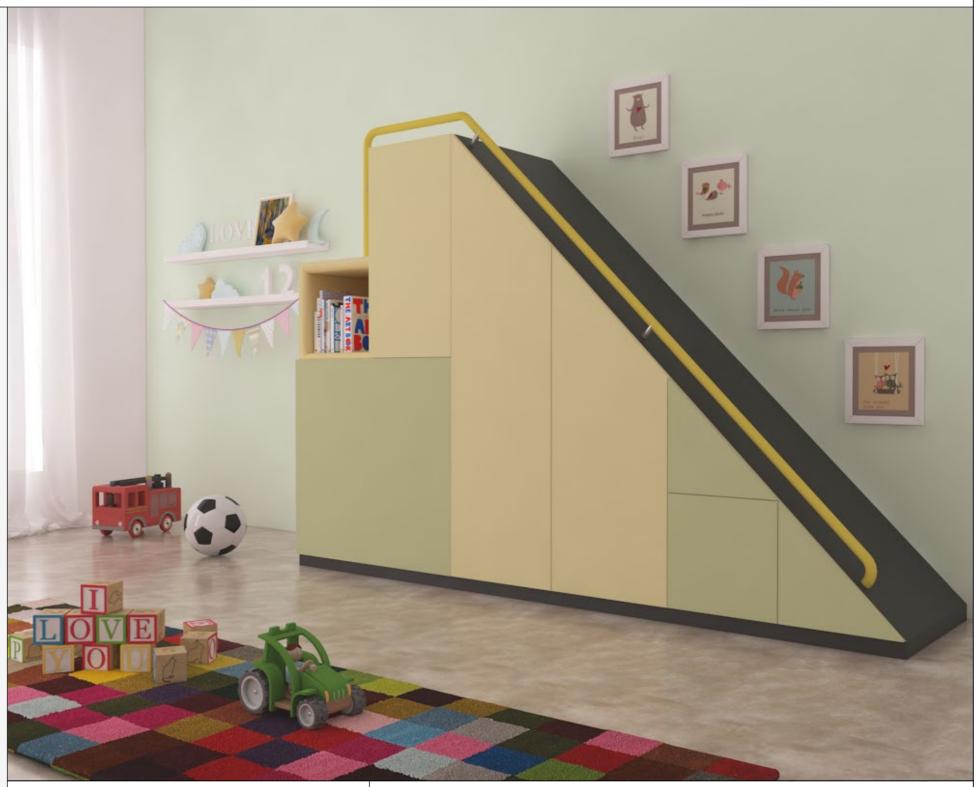

## Kidsroom to a playroom at any time of the day

Kids are increasingly using mobiles and tablets indoors to keep themselves entertained. This has led to overall reduction of their physical activity.

This kids room furniture is inspired and designed to help kids play in the house by climbing, sliding or as they desire. This furniture, along with kids entertainment also provides ample storage space to store kids books, toys, games and clothes.

## **Fittings Used**

- WingLine L Sliding Folding System
- Sensys Hinge
- KA Ball Bearing Runner
- Quadro Runner

## **CMF Used**

 Color Gothic Grey, Pale Peach, Prairie Green Material

Finish

Prelam Board, Steel, Upholstery Matte Suede, Polished Ss