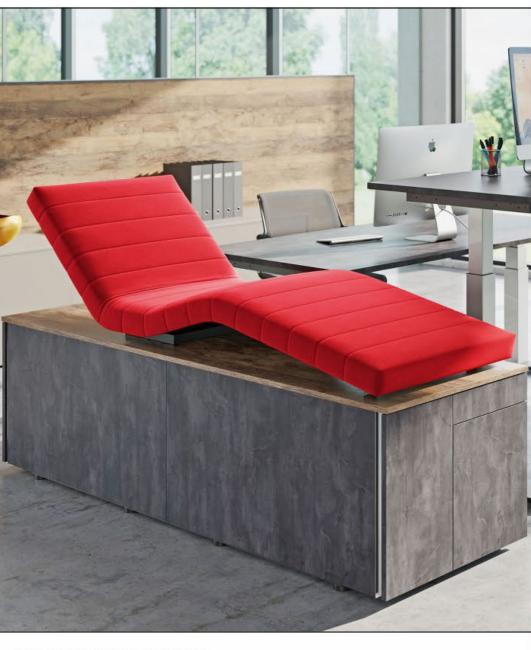

## **Hettich Franke Seating System**

This ensures a comfortable adjustment and a reduction of variants · Wide adjustment area up to 135°, fine notches in 5° steps

· The ProFlex can be switched from various positions.