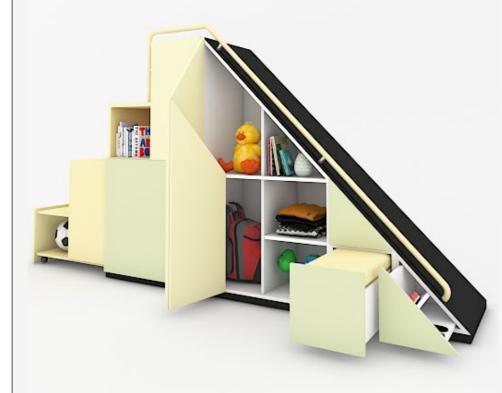

## Kidsroom to a playroom at any time of the day

Kids are increasingly using mobiles and tablets indoors to keep themselves entertained. This has led to overall reduction of their physical activity.

This kids room furniture is inspired and designed to help kids play in the house by climbing, sliding or as they desire. This furniture, along with kids entertainment also provides ample storage space to store kids books, toys, games and clothes.

## **Fittings Used**

- WingLine L Sliding Folding System
- Sensys Hinge
- KA Ball Bearing Runner
- Quadro Runner

## **CMF Used**

 Color Gothic Grey, Pale Peach, Prairie Green Material

Finish

Prelam Board, Steel, Upholstery Matte Suede, Polished Ss