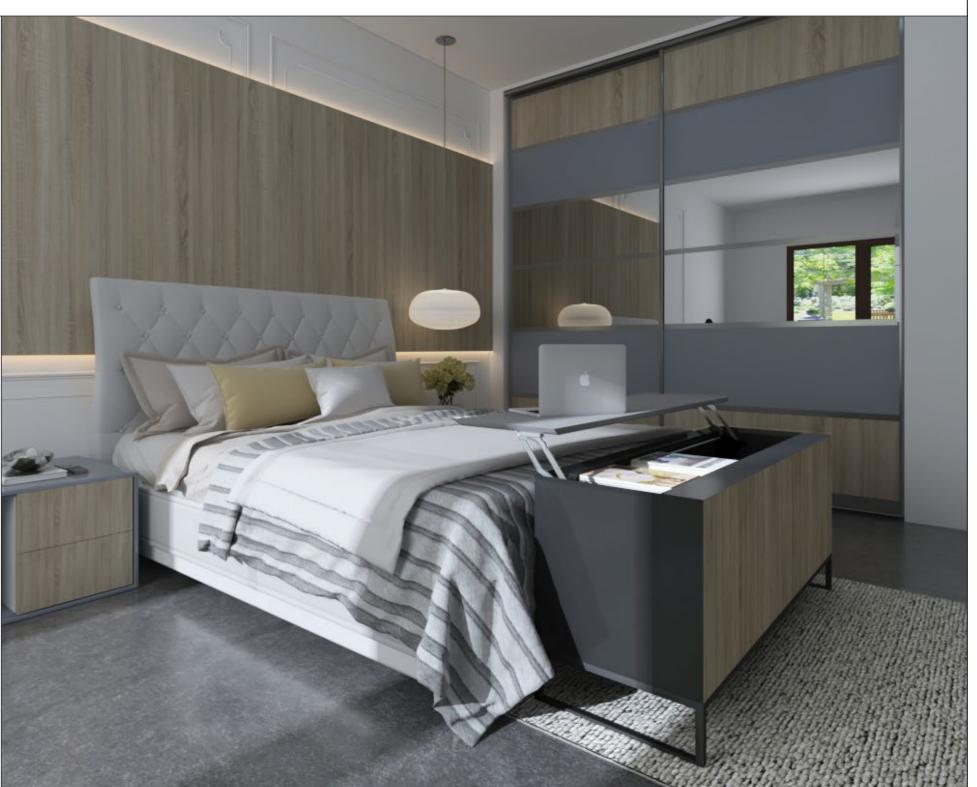

## Eat & chill in the lap of your bed hill

For some people, the best way of entertainment is watching a classic movie while laying on their beds. This furniture is inspired and designed especially for those people.

One can get this furniture in their bedroom to keep their laptop closer to them and binge-watch their favourite series.

## **Fittings Used**

- AvanTech YOU Drawer SystemLift Advanced HL Flap Lift Fitting

## **CMF Used**

 Color Gothic Grey, Rioja Oak, Black Prelam Board, Steel Material

Finish Matte Suede Laminate, Powder Coated Steel