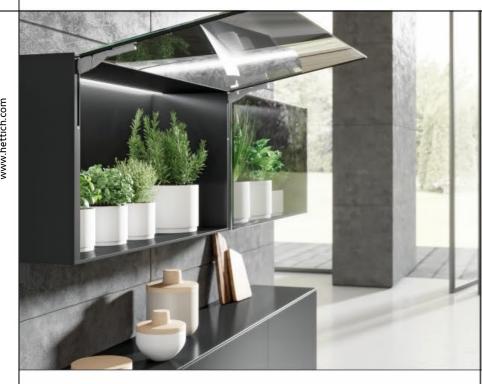

re family



The living area is the most active area of a house. Apart from being the space where guests are attended to, it also serves as an area where the entire family spends quality time with their family. So, it needs to give the vibes of being the centre of attraction while staying in the area of entertainment for the whole family.

This TV unit is designed keeping the above factors in mind, which make it highly appealing with ample storage space to store all your unique gifts, books and board games.



## **Fittings Used**

- Slideline M Sliding Fitting
- Quadro Runner
- Mini Flat Plus
- Channel Line H with Versa Inside 60

## CMF Used

Color

Lemonade Yellow, Misty Grey, Misty Pine Oak

Material Particle Board, Laminate

Finish Matte Suede



## **Hettich Innovative Fittings**







### ViZard

- · Fully integrated flap fitting
- · Integrated soft opening and soft closing
- · Flap weight up to 15 kg

## ComfortSpin

- Movable platform not only turns contents through 360 degrees but also moves them out slightly
- · Making everything easy to reach



#### Cadro

- · Functional and design-oriented
- $\cdot$  It is easily possible to mount doors using hinges, Making the door self & soft closing to its perfection



## WingLine L

- · Overlay door position
- · Push / Pull to move
- · Door wing weight up to 25 kg



## LegaMove

- · Power assisted column system
- · Lifting capacity up to 40 kg
- · Double telescoping with a stroke length of 489 mm
- · Outer column 90 x 90 mm
- · Aluminium silver anodised or powder coated in white
- · All inclusive system for creating fur