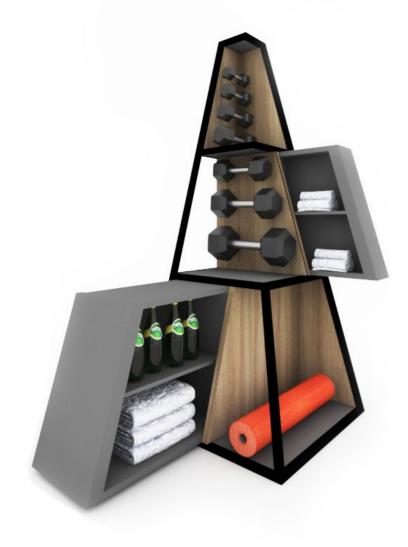

# When working out is your way of entertainment

In this hectic lifestyle, one needs to keep oneself physically and mentally fit. Hence working out becomes extremely important and for some people, it is like a mode of entertainment.

This one of its kind furniture will convert your house corner into a personal gym by holding all your necessary gym equipments.

## **Fittings Used**

• Quadro Runner

## **CMF Used**

Color Dove Grey, Straw Balsam, BlackMaterial Prelam Board, Steel

Finish Matte Suede Laminate, Powder Coated Steel