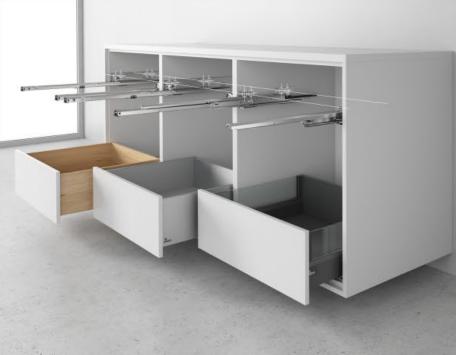

## **Different types of Drawer Systems**

## AvanTech YOU

- · Creative flexibility in slim and high-quality design
- · Hidden working parts, perfect performance
- · Colours: silver, anthracite and white
- Drawer runner and load classes: Actro YOU up to 10/40/70 kg
  Quadro YOU 30 kg
- · Comfort functions: Silent System, Push to open Silent, Easys