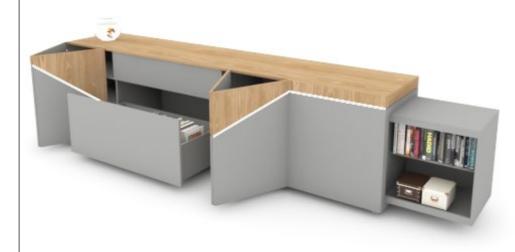

## Maximal entertainment for minimalists

Minimalistic living is the new mantra being adopted by many people as part of their lifestyle and home.

The television unit is inspired and designed with an approach to minimize elements and give attention to details. It will bring bling to the living room along with providing ample storage space.

## **Fittings Used**

- ArciTech Drawer System
- Quadro V6 Runner
- WingLine L Sliding Folding Fitting
- Cadro

## CMF Used

Color Gothic Grey, Straw Balsam, Black Matte
 Material Prelam Board, Cube, Glass, Led Strip

• Finish Matte Suede Laminate, Powder Coated Black