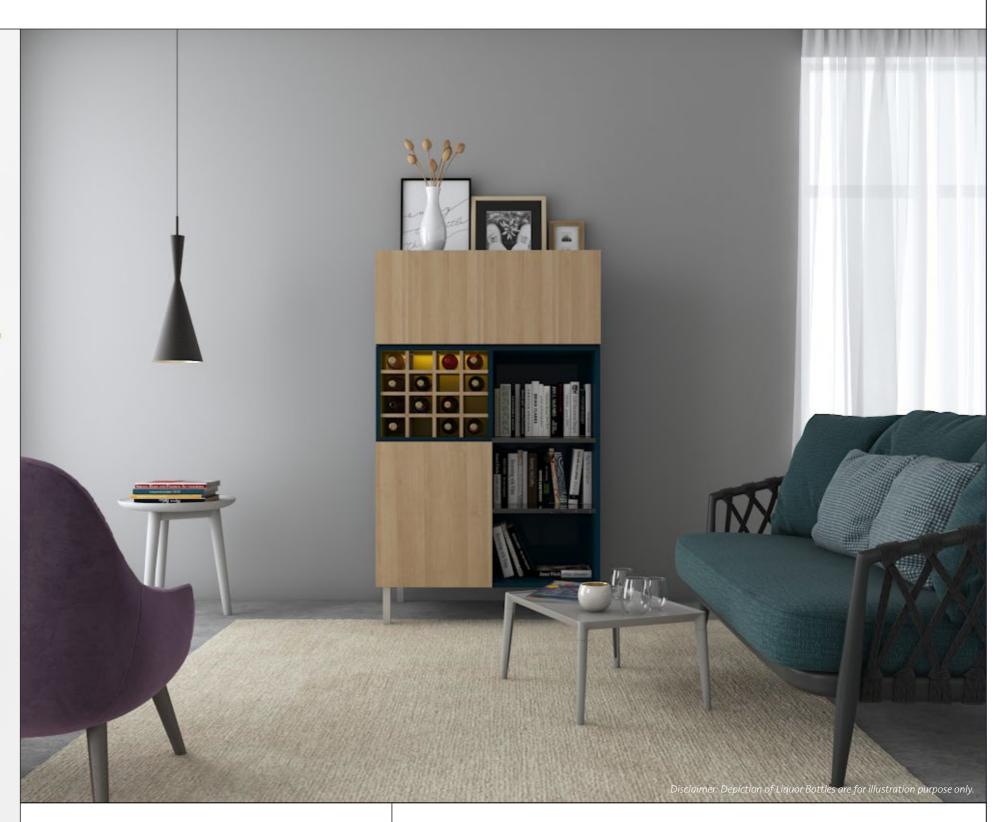

## Amplified home-bar in a simplified design

What is a better way to relax than having your favourite reserved red wine accompanied by your favourite novel and soulful jazz!

That's a perfect evening for many of you which is now possible by getting this finely detailed home-bar designed with premium Hettich fittings. It can provide both storage and organization for your favourite wine and book collection.

## **Fittings Used**

- KLS 30 Flap Fitting
- Sensys Hinge
- KA Ball Bearing Runner

## **CMF Used**

 Color Lemonade Yellow, Straw Balsm, Shore Blue Prelam Board, Steel

Material

Matte Suede Laminate, Chrome Plated Finish