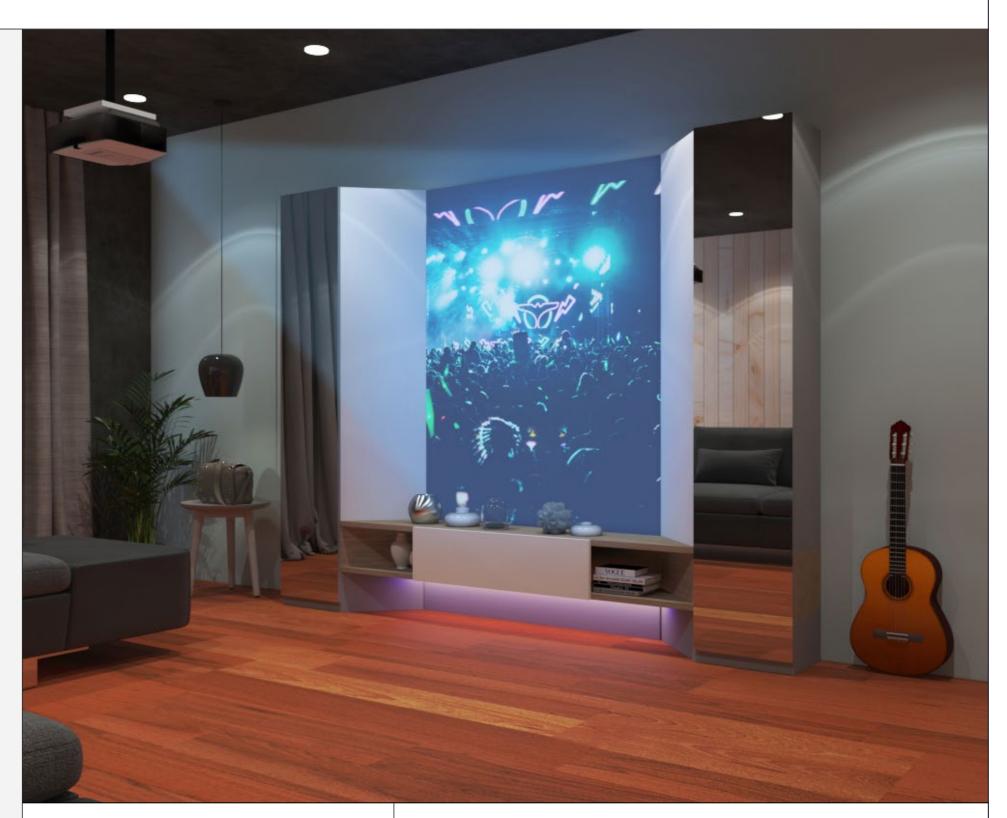

# Designed for the dancer in you

Dance is the hidden language of the soul of the body, and a majority of people use dancing as a therapy. It freshens you up, energizes you, keeps you fit and also motivates you.

This furniture is made inspired and designed for the dancer in you. It projects your favourite choreographer's dance moves and the mirrors on the side helps you correct your posture and movements. It also houses a decent storage space and also can be used as a home theatre for your weekend movie nights.