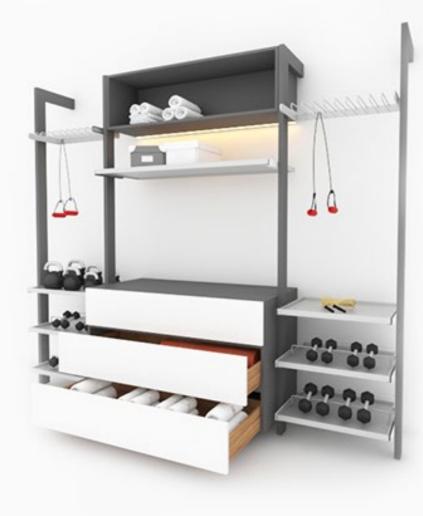

# When working out is your way of entertainment

In this hectic lifestyle, one needs to keep oneself physically and mentally fit. Hence working out becomes extremely important and for some people, it is like a mode of entertainment.

This one of its kind furniture will convert your house corner into a personal gym by holding all your necessary gym equipments.

## **Fittings Used**

• Quadro Runner

## **CMF Used**

Color Dove Grey, Straw Balsam, BlackMaterial Prelam Board, Steel

Finish Matte Suede Laminate, Powder Coated Steel