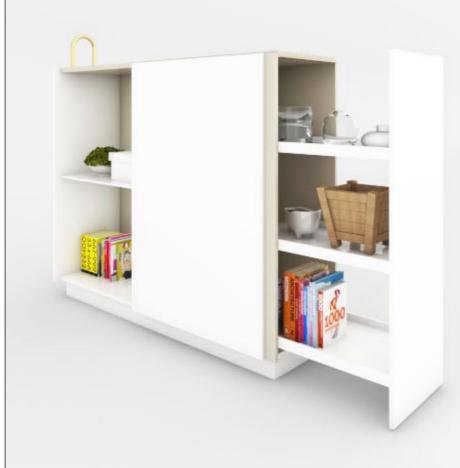

# Create your own entertainment space

The modern-day housing is smart and functional. The interior design is done in a manner which not only adds more value to your space but also enables the furniture in serving multiple purposes.

This room divider is a one of a kind furniture partition which houses your objects of entertainment and also helps in organizing your space to create a room for your activity.

## **Fittings Used**

- Quadro Duplex Runner
- SlideLine M Sliding Fitting
- Swivel Castor with brake

## CMF Used

• Color Autumn Leaf, Frosty White

Material Prelam BoardFinish Gloss Laminate