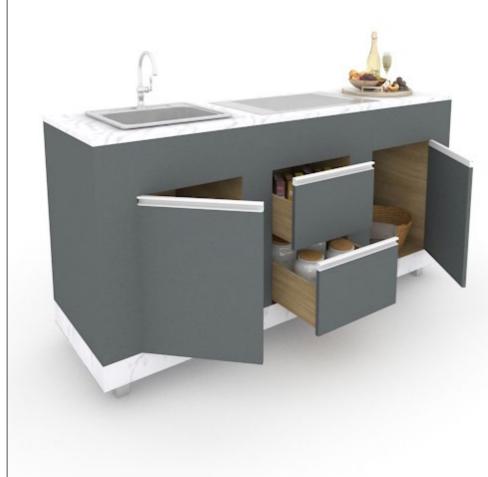

## No better entertainment than a Barbeque night

There is no better way to chill & party with friends than having a barbeque at night on your rooftop. Due to the pandemic, many people may avoid going to parties outside but may host small parties in their house itself.

This barbeque counter holds everything you will need for your rooftop party along with a washbasin to keep your hands clean.

## **Fittings Used**

- Quadro runner
- Sensys Hinge
- Silestone

## CMF Used

Color Misty Pine Oak, Soapstone, Desert Silver

Material Prelam Board, Silestone

Finish Matte Suede Laminate, Polished Stone