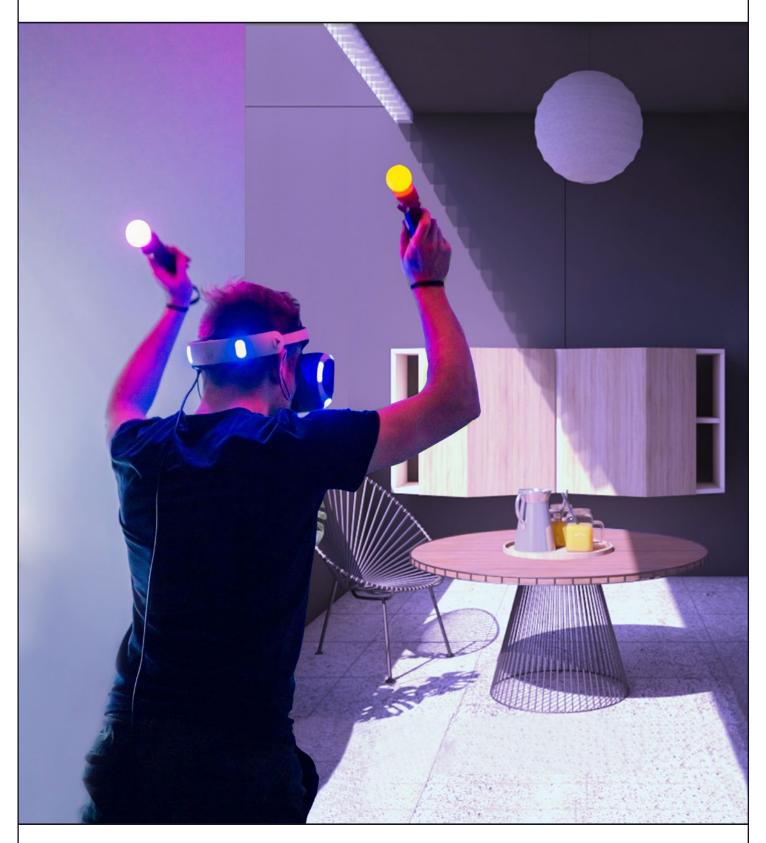

## Dive into virtual entertainment at home

Virtual reality is very much the reality these days and it has become one of the most engaging mode of entertainment for all age groups.

This hallway seating cum relaxing furniture is designed to let you enjoy your VR games/videos. It also provides you with a lot of storage space to help you out with your storage requirements.