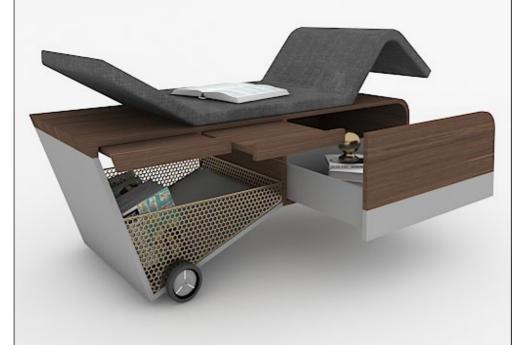

## Entertain yourself wherever you want

This modern day seating emphasizes on the pros of portability, which brings ease and comfort in our day to day to activities in the house.

This portable sitting is one such example which holds up a decent storage capacity so that you can sit and read or surf your phone wherever you want.

## **Fittings Used**

- AvanTech YOU Drawer System
- Franke Sofa Fitting
- Quadro Runner

## **CMF Used**

• Color Dove Grey, Teak Wood, Black Matte

• Material Prelam Board, Cube, Glass

Finish Matte Suede Laminate, Powder Coated Black