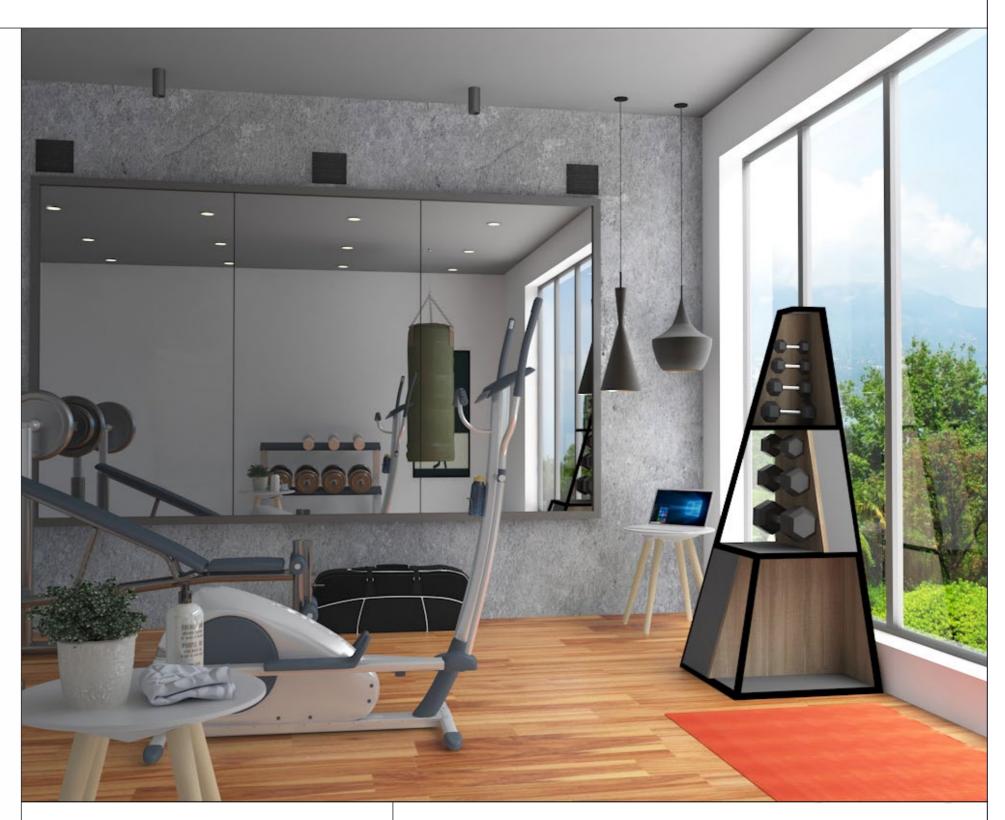

# When working out is your way of entertainment

In this hectic lifestyle, one needs to keep oneself physically and mentally fit. Hence working out becomes extremely important and for some people, it is like a mode of entertainment.

This one of its kind furniture will convert your house corner into a personal gym by holding all your necessary gym equipments.

## **Fittings Used**

• Quadro Runner

## **CMF Used**

Color Dove Grey, Straw Balsam, BlackMaterial Prelam Board, Steel

Finish Matte Suede Laminate, Powder Coated Steel