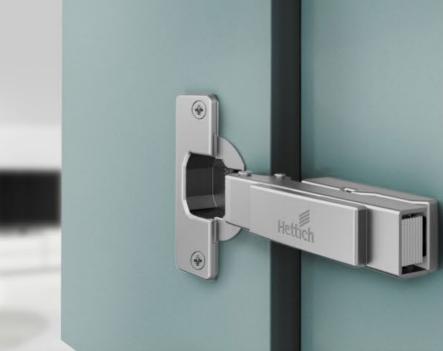

## **Different types of Hinges**

· With or without integrated damping

· Clip on installation

· Comfort functions: Silent System, Push to open, Push to open Silent

## Sensys Hinge for Glass Applications

- · Sensys hinge with integrated Silent System,
- · concealed hinge for clip on installation
- · Mounting plate for glue mounting

- · Concealed hinge with clip on installation and integrated Silent System
- · Quality classification under EN 15570, Level 2
- · For door thickness of 14 25 mm

### Intermat Hinge

- · Silent System can be fitted as an optional upgrade
- · Clip on installation
- · Comfort functions: Silent System, Push to open

## Sensys Obsidian Black Hinge

- · The multitalented hinge for all common door mounting situations
- · Concealed hinge with clip on installation and integrated Silent System
- · Quality classification under EN 15570, Level 3
- · For door thickness of 15 24 mm
- · Integrated overlay adjustment + 2 mm / 2 mm
- · Integrated depth adjustment + 3 mm / 2 mm
- · Height adjustment at mounting plate
- · All visible parts in obsidian black
- · Hinge arm material: steel in obsidian black
- · Hinge cup material: steel in obsidian black