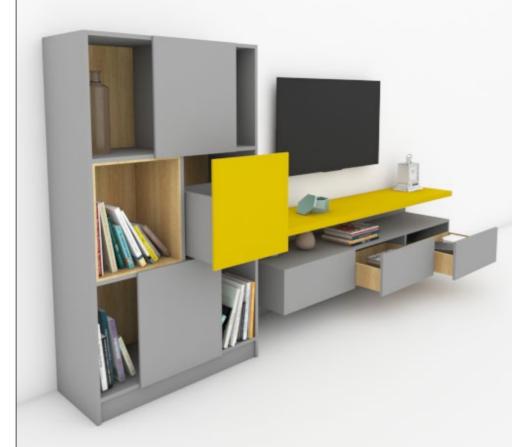

## Maximal entertainment for minimalists

Minimalistic living is the new mantra being adopted by many people as part of their lifestyle and home.

The television unit is inspired and designed with an approach to minimize elements and give attention to details. It will bring bling to the living room along with providing ample storage space.

## **Fittings Used**

- ArciTech Drawer System
- Quadro V6 Runner
- WingLine L Sliding Folding Fitting
- Cadro

## CMF Used

Color Gothic Grey, Straw Balsam, Black Matte
 Material Prelam Board, Cube, Glass, Led Strip

• Finish Matte Suede Laminate, Powder Coated Black