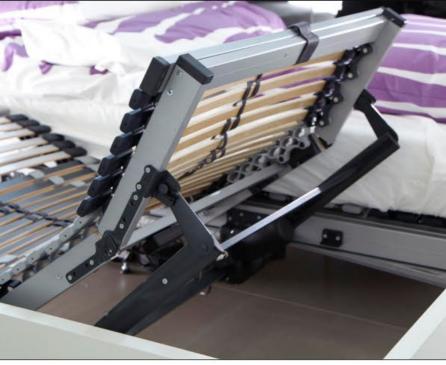

## **Hettich Franke Seating System**

This ensures a comfortable adjustment and a reduction of variants · Wide adjustment area up to 135°, fine notches in 5° steps

· The ProFlex can be switched from various positions.

#### Mosys

- · Motor action with neck-section integrated in inner frame and adjustable foot-section
- · All necessary drilling can be done automatically

## ElektroLift 80 with AxosDrive

- · No need to modify the frame construction
- · Component parts can be easily fixed to the bed frame by means of standard screws
- · Few parts, easy to assemble thanks to the integrated SMPS power supply unit
- · Less customer claims: the surrounding bed frame protects the adjustable system
- · Cost reduction due to decreased transport volume
- · Flat, compact as its height is only about 80 mm, therefore suitable for all bed bases
- · It is possible to use the space underneath the bed base as the foot section can be raised manually