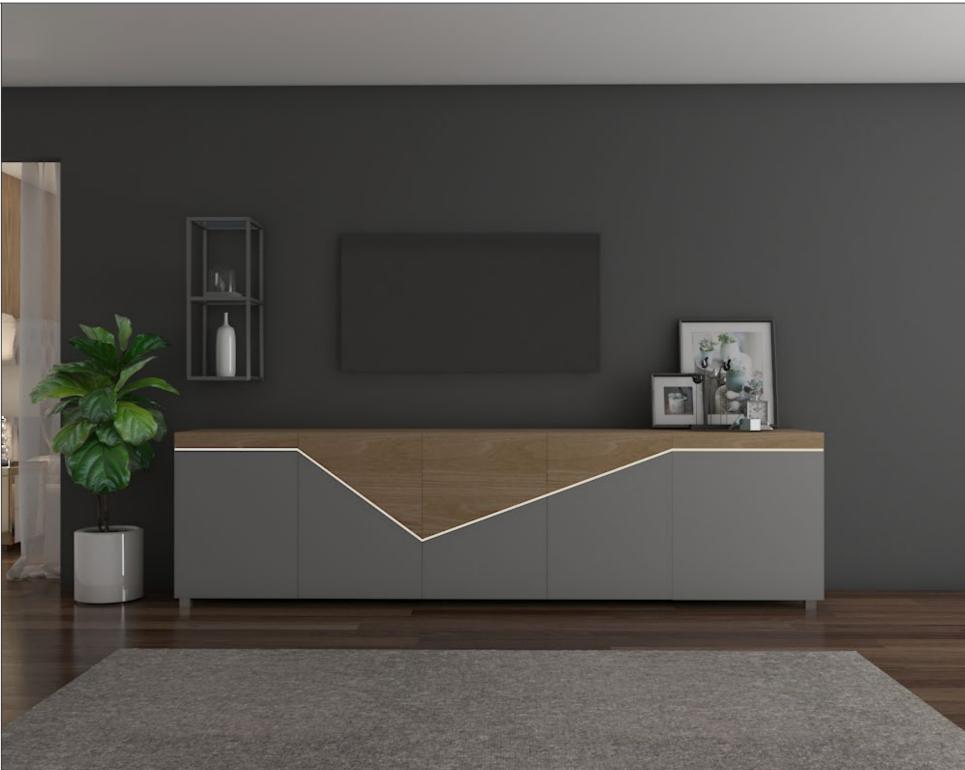

## Maximal entertainment for minimalists

Minimalistic living is the new mantra being adopted by many people as part of their lifestyle and home.

The television unit is inspired and designed with an approach to minimize elements and give attention to details. It will bring bling to the living room along with providing ample storage space.

## **Fittings Used**

- ArciTech Drawer System
- Quadro V6 Runner
- WingLine L Sliding Folding Fitting
- Cadro

## CMF Used

Color Gothic Grey, Straw Balsam, Black Matte
 Material Prelam Board, Cube, Glass, Led Strip

• Finish Matte Suede Laminate, Powder Coated Black