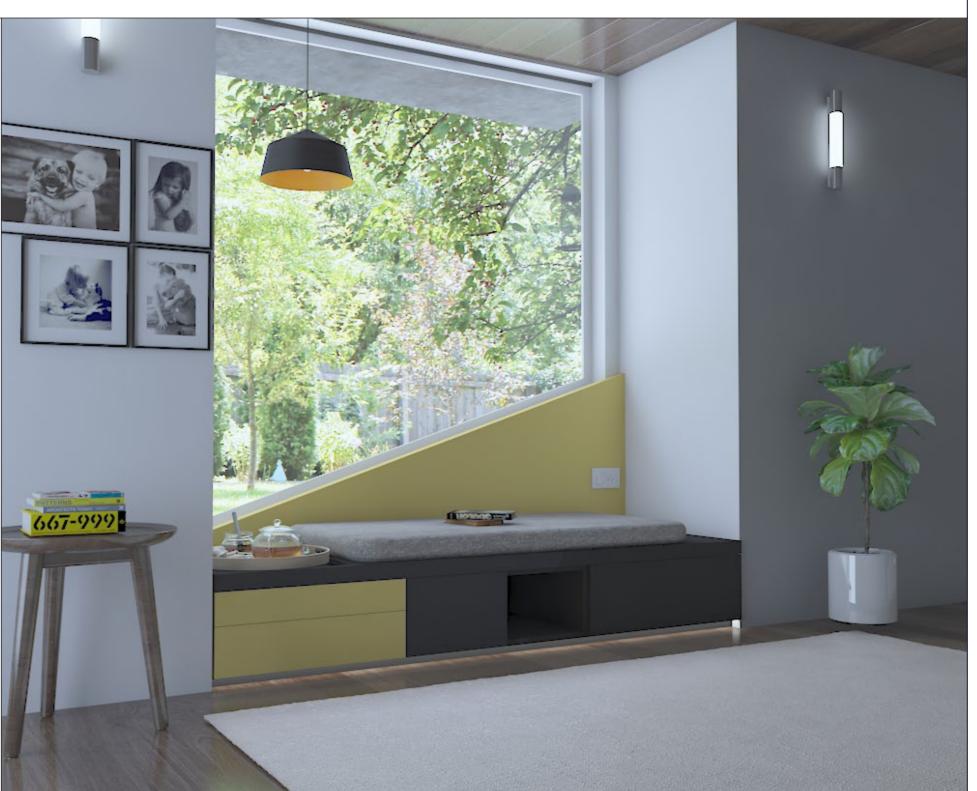

## Dive into virtual entertainment at home

Virtual reality is very much the reality these days and it has become one of the most engaging mode of entertainment for all age groups.

This hallway seating cum relaxing furniture is designed to let you enjoy your VR games/videos. It also provides you with a lot of storage space to help you out with your storage requirements.

## **Fittings Used**

- AvanTech YOU Drawer System
- Franke Sofa Fitting
- KA 5740 Pocket Sliding
- Quadro Runner

## **CMF Used**

• Color White, Walnut Wood

• Material Prelam Board, Stainless Steel, Upholstery

• Finish Matte Suede, Chrome