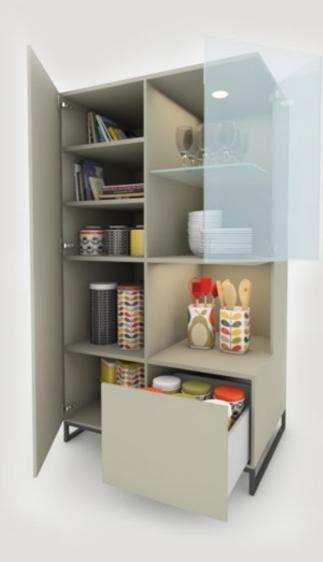

## The joy of dinning while watching

Good food and a brilliant movie in the company of your family is the joy which we all desire. This mounted TV is placed in the dining area to make the family eat together & watch together.

To cater to your dining storage needs, we have designed this crockery unit which will help you keep everything handy while having your dinner.

## **Fittings Used**

- Quadro Runner
- Sensys Hinge
- Sensys Glass Hinge

## **CMF Used**

- Color Moss
- Material
- Glass, Particle Board, Laminate Finish Matte Black, Matte Suede