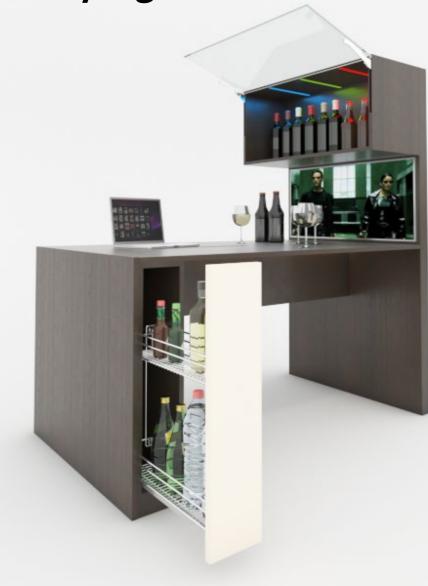

## Work hard; party harder at home

In this fast-paced lifestyle where people's raison d'être is to work hard and party harder, we have designed a bar unit, especially for those dynamic professionals.

The Hettich's prime fitting LegaMove makes this a hidden bar which can be used as a working desk by day and work & chill by evening.

## **Fittings Used**

- LegaMove Lifting ColumnSlideLine M Inset Sliding Fitting
- Sensys Glass Hinge
- Quadro Runner

## **CMF Used**

 Color Gothic Grey, Teak Wood Prelam Board, Glass Material

Finish Matte Suede