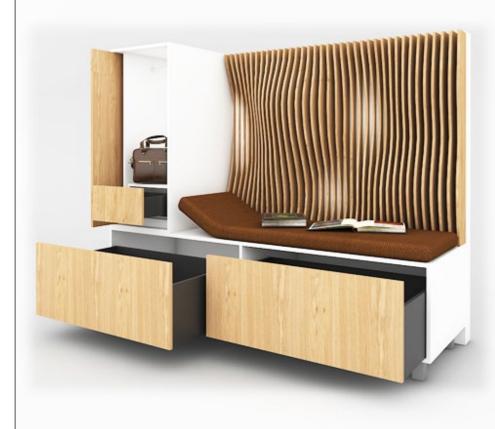

## Dive into virtual entertainment at home

Virtual reality is very much the reality these days and it has become one of the most engaging mode of entertainment for all age groups.

This hallway seating cum relaxing furniture is designed to let you enjoy your VR games/videos. It also provides you with a lot of storage space to help you out with your storage requirements.

## **Fittings Used**

- AvanTech YOU Drawer System
- Franke Sofa Fitting
- KA 5740 Pocket Sliding
- Quadro Runner

## **CMF Used**

• Color White, Walnut Wood

• Material Prelam Board, Stainless Steel, Upholstery

• Finish Matte Suede, Chrome