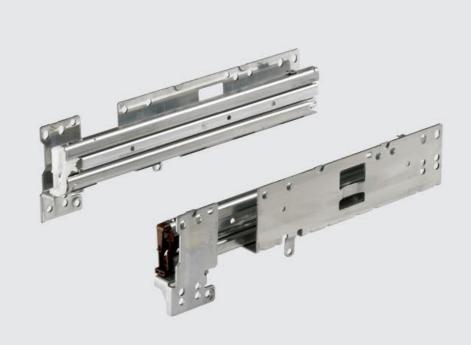

## **Different types of Hinges**

· With or without integrated damping

· Clip on installation

· Comfort functions: Silent System, Push to open, Push to open Silent

## Sensys Hinge for Glass Applications

- · Sensys hinge with integrated Silent System,
- · concealed hinge for clip on installation
- · Mounting plate for glue mounting

- · Concealed hinge with clip on installation and integrated Silent System
- · Quality classification under EN 15570, Level 2
- · For door thickness of 14 25 mm