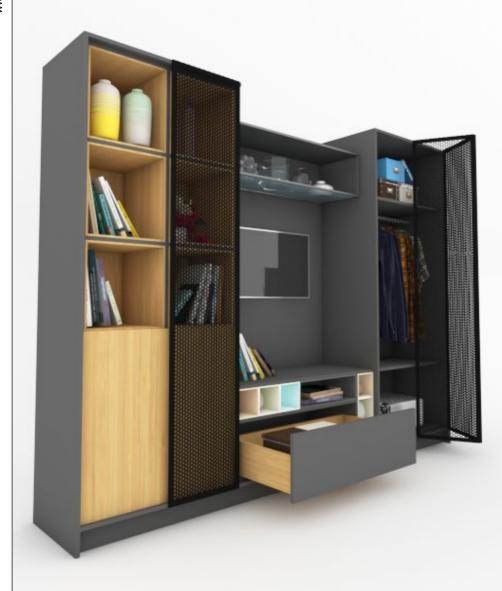

## More than just a television unit

The most popular form of home entertainment is watching television with your loved ones or just binge watching one's web series alone.

This television unit is equipped to cater to your every entertainment need in the living room from watching a movie to reading your favourite book to playing your favourite music. It has ample storage space to handle all your storage needs.