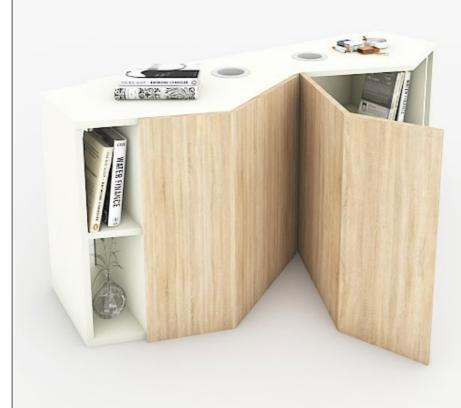

## The balcony that smiles back

Everyone living in metro cities wants a balcony which helps them to unwind & relax while having their favourite fresh orange juice or their favourite tea.

This balcony unit is inspired and designed for those urban homes in which you can store your favourite things to drink and eat on one side and your gardening equipments on the other side. It houses a built-in ashtray for smokers to keep the balcony clean from leftover butts.

## Fittings Used

• Sensys Obsidian Black Hinge

## **CMF Used**

• Color White, Pale Peach, Pine Oak

Material Prelam BoardFinish Matte Suede