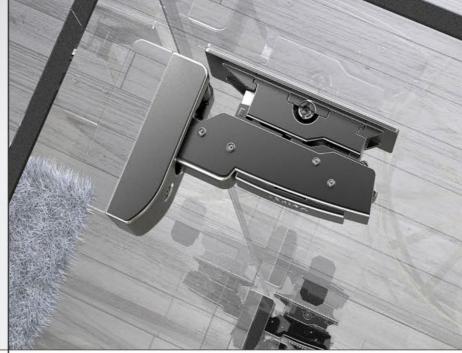

## **Different types of Hinges**

· With or without integrated damping

· Clip on installation

· Comfort functions: Silent System, Push to open, Push to open Silent

## Sensys Hinge for Glass Applications

- · Sensys hinge with integrated Silent System,
- · concealed hinge for clip on installation
- · Mounting plate for glue mounting

- · Concealed hinge with clip on installation and integrated Silent System
- · Quality classification under EN 15570, Level 2
- · For door thickness of 14 25 mm

### Intermat Hinge

- · Silent System can be fitted as an optional upgrade
- · Clip on installation
- · Comfort functions: Silent System, Push to open

## Sensys Obsidian Black Hinge

- · The multitalented hinge for all common door mounting situations
- · Concealed hinge with clip on installation and integrated Silent System
- · Quality classification under EN 15570, Level 3
- · For door thickness of 15 24 mm
- · Integrated overlay adjustment + 2 mm / 2 mm
- · Integrated depth adjustment + 3 mm / 2 mm
- · Height adjustment at mounting plate
- · All visible parts in obsidian black
- · Hinge arm material: steel in obsidian black
- · Hinge cup material: steel in obsidian black