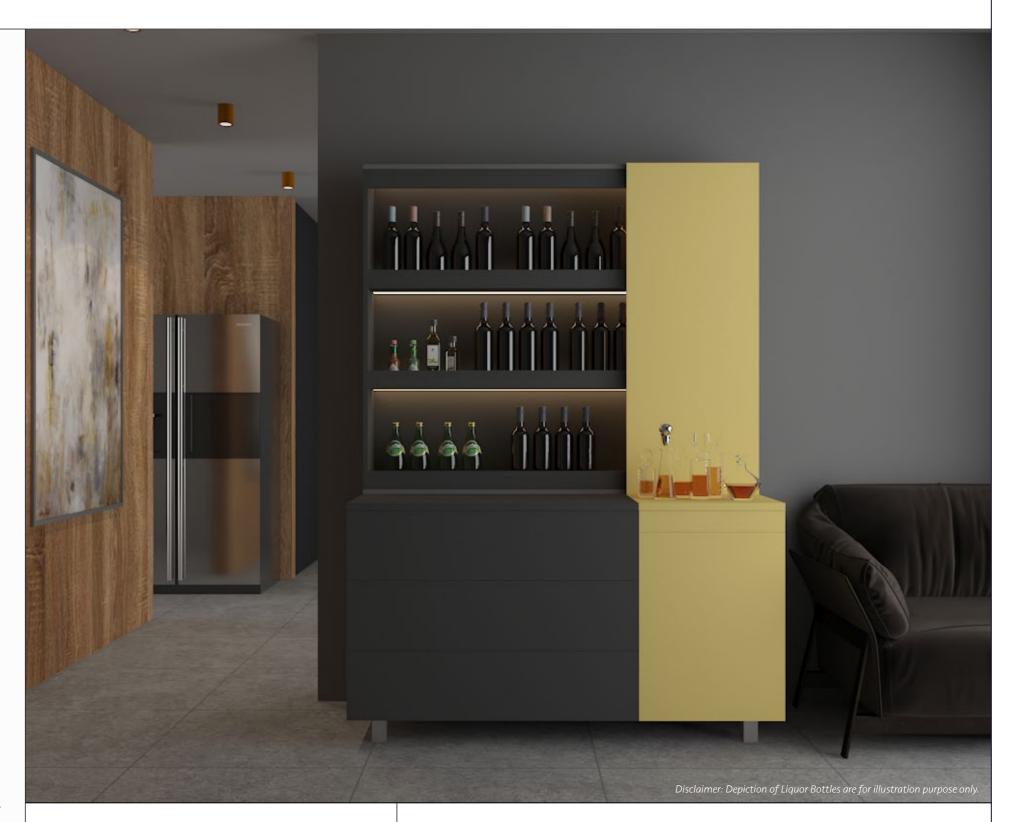

## Amplified home-bar in a simplified design

What is a better way to relax than having your favourite reserved red wine accompanied by your favourite novel and soulful jazz!

That's a perfect evening for many of you which is now possible by getting this finely detailed home-bar designed with premium Hettich fittings. It can provide both storage and organization for your favourite wine and book collection.

## **Fittings Used**

- KLS 30 Flap Fitting
- Sensys Hinge
- KA Ball Bearing Runner

## **CMF Used**

 Color Lemonade Yellow, Straw Balsm, Shore Blue Prelam Board, Steel

Material

Matte Suede Laminate, Chrome Plated Finish