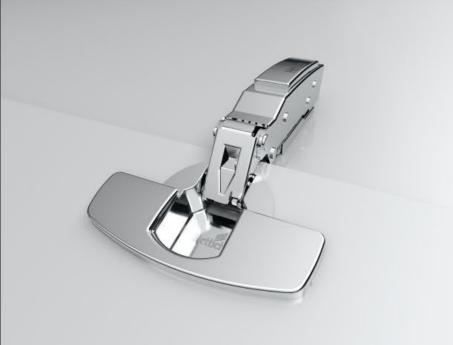

## **Different types of Hinges**

· With or without integrated damping

· Clip on installation

· Comfort functions: Silent System, Push to open, Push to open Silent

## Sensys Hinge for Glass Applications

- · Sensys hinge with integrated Silent System,
- · concealed hinge for clip on installation
- · Mounting plate for glue mounting

- · Concealed hinge with clip on installation and integrated Silent System
- · Quality classification under EN 15570, Level 2
- · For door thickness of 14 25 mm

### Intermat Hinge

- · Silent System can be fitted as an optional upgrade
- · Clip on installation
- · Comfort functions: Silent System, Push to open

## Sensys Obsidian Black Hinge

- · The multitalented hinge for all common door mounting situations
- · Concealed hinge with clip on installation and integrated Silent System
- · Quality classification under EN 15570, Level 3
- · For door thickness of 15 24 mm
- · Integrated overlay adjustment + 2 mm / 2 mm
- · Integrated depth adjustment + 3 mm / 2 mm
- · Height adjustment at mounting plate
- · All visible parts in obsidian black
- · Hinge arm material: steel in obsidian black
- · Hinge cup material: steel in obsidian black