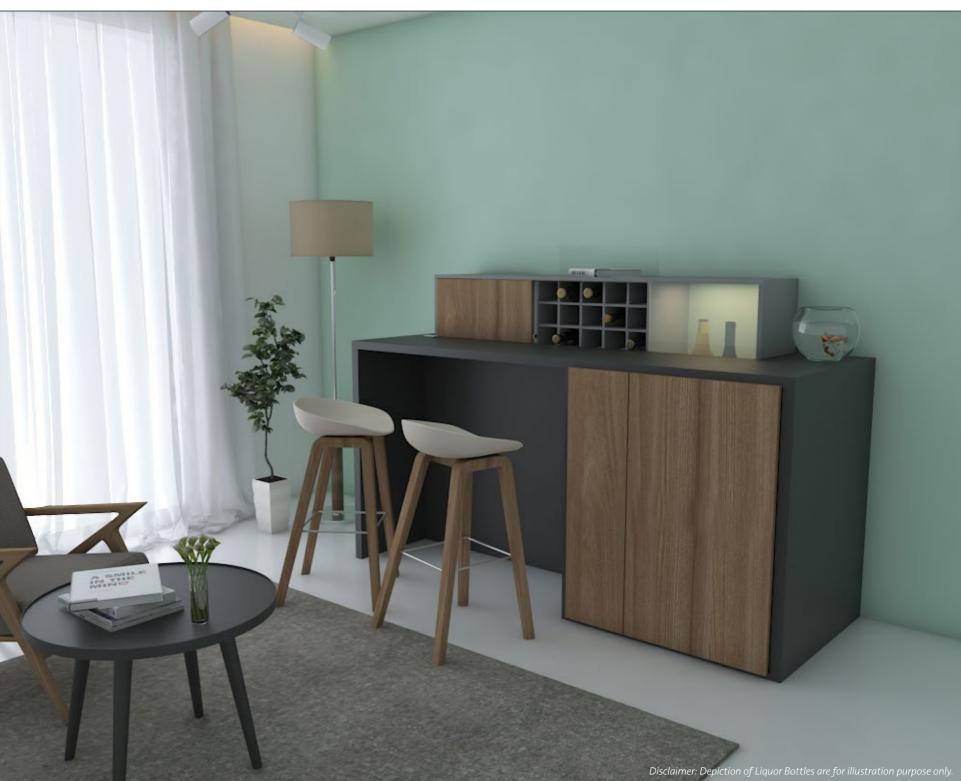

## Amplified home-bar in a simplified design

What is a better way to relax than having your favourite reserved red wine accompanied by your favourite novel and soulful jazz!

That's a perfect evening for many of you which is now possible by getting this finely detailed home-bar designed with premium Hettich fittings. It can provide both storage and organization for your favourite wine and book collection.