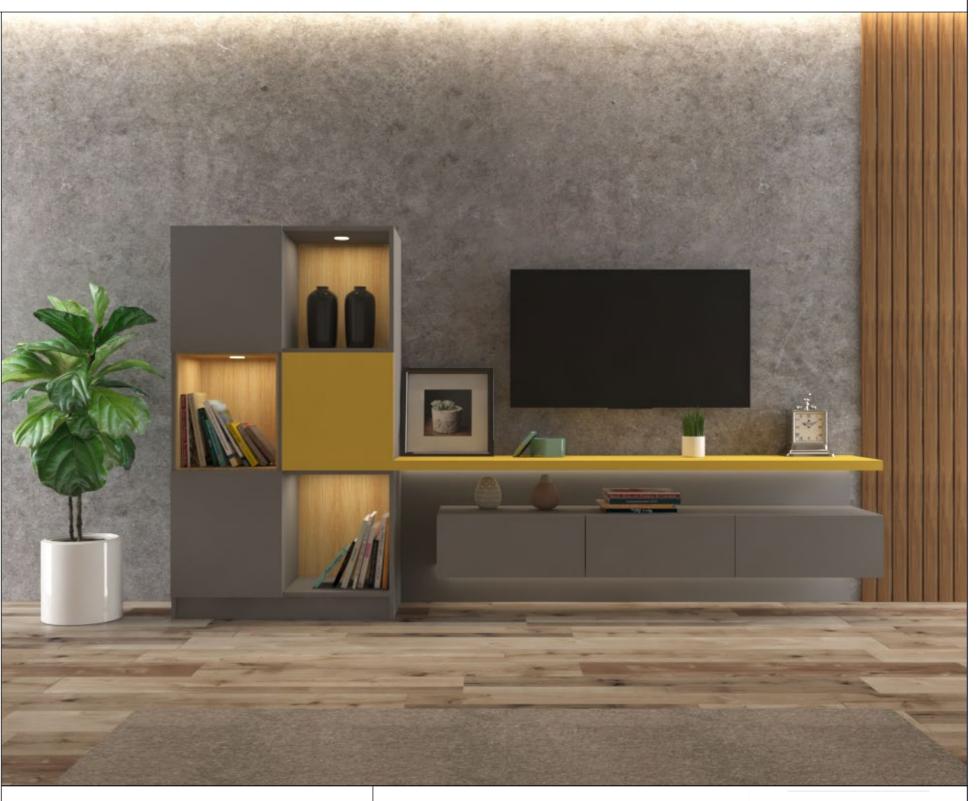

## Maximal entertainment for minimalists

Minimalistic living is the new mantra being adopted by many people as part of their lifestyle and home.

The television unit is inspired and designed with an approach to minimize elements and give attention to details. It will bring bling to the living room along with providing ample storage space.

## **Fittings Used**

- ArciTech Drawer System
- Quadro V6 Runner
- WingLine L Sliding Folding Fitting
- Cadro

## CMF Used

Color Gothic Grey, Straw Balsam, Black Matte
 Material Prelam Board, Cube, Glass, Led Strip

• Finish Matte Suede Laminate, Powder Coated Black