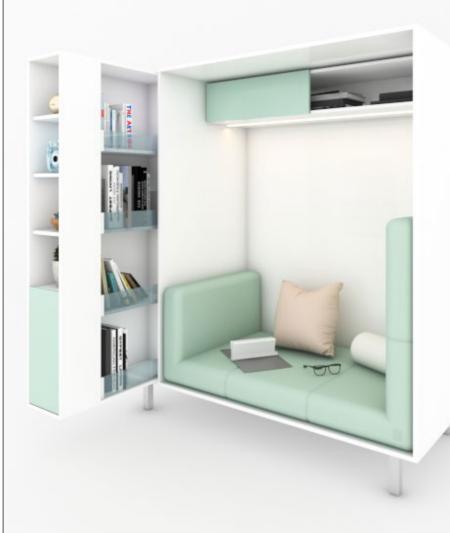

# Create your own entertainment space

The modern-day housing is smart and functional. The interior design is done in a manner which not only adds more value to your space but also enables the furniture in serving multiple purposes.

This room divider is a one of a kind furniture partition which houses your objects of entertainment and also helps in organizing your space to create a room for your activity.

## **Fittings Used**

- Quadro Duplex Runner
- SlideLine M Sliding Fitting
- Swivel Castor with brake

## CMF Used

• Color Autumn Leaf, Frosty White

Material Prelam BoardFinish Gloss Laminate