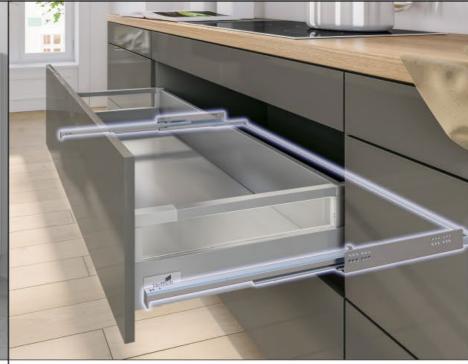

## **Different types of Drawer Runners**

#### Quadro Runner

- · Extensive range of strong and durable runners
- · Ball bearing principle and up to 4 front panel adjustment functions
- · Partial extension runners up to 25 kg, full extension runners up to 10/30/50 kg