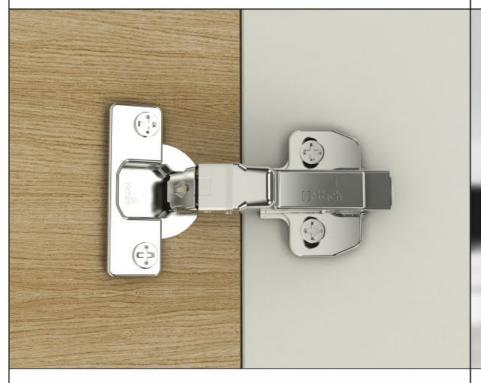

## **Different types of Hinges**

· With or without integrated damping

· Clip on installation

· Comfort functions: Silent System, Push to open, Push to open Silent

## Sensys Hinge for Glass Applications

- · Sensys hinge with integrated Silent System,
- · concealed hinge for clip on installation
- · Mounting plate for glue mounting

- · Concealed hinge with clip on installation and integrated Silent System
- · Quality classification under EN 15570, Level 2
- · For door thickness of 14 25 mm

### Intermat Hinge

- · Silent System can be fitted as an optional upgrade
- · Clip on installation
- · Comfort functions: Silent System, Push to open

## Sensys Obsidian Black Hinge

- · The multitalented hinge for all common door mounting situations
- · Concealed hinge with clip on installation and integrated Silent System
- · Quality classification under EN 15570, Level 3
- · For door thickness of 15 24 mm
- · Integrated overlay adjustment + 2 mm / 2 mm
- · Integrated depth adjustment + 3 mm / 2 mm
- · Height adjustment at mounting plate
- · All visible parts in obsidian black
- · Hinge arm material: steel in obsidian black
- · Hinge cup material: steel in obsidian black