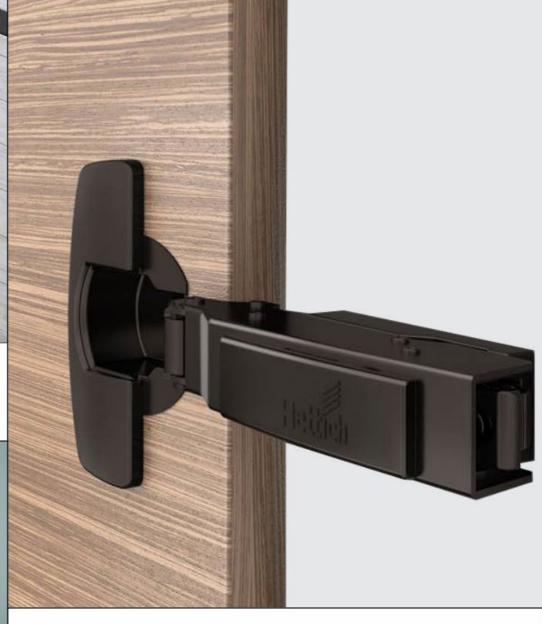

## **Different types of Hinges**

· With or without integrated damping

· Clip on installation

· Comfort functions: Silent System, Push to open, Push to open Silent

## Sensys Hinge for Glass Applications

- · Sensys hinge with integrated Silent System,
- · concealed hinge for clip on installation
- · Mounting plate for glue mounting

- · Concealed hinge with clip on installation and integrated Silent System
- · Quality classification under EN 15570, Level 2
- · For door thickness of 14 25 mm

### Intermat Hinge

- · Silent System can be fitted as an optional upgrade
- · Clip on installation
- · Comfort functions: Silent System, Push to open

## Sensys Obsidian Black Hinge

- · The multitalented hinge for all common door mounting situations
- · Concealed hinge with clip on installation and integrated Silent System
- · Quality classification under EN 15570, Level 3
- · For door thickness of 15 24 mm
- · Integrated overlay adjustment + 2 mm / 2 mm
- · Integrated depth adjustment + 3 mm / 2 mm
- · Height adjustment at mounting plate
- · All visible parts in obsidian black
- · Hinge arm material: steel in obsidian black
- · Hinge cup material: steel in obsidian black