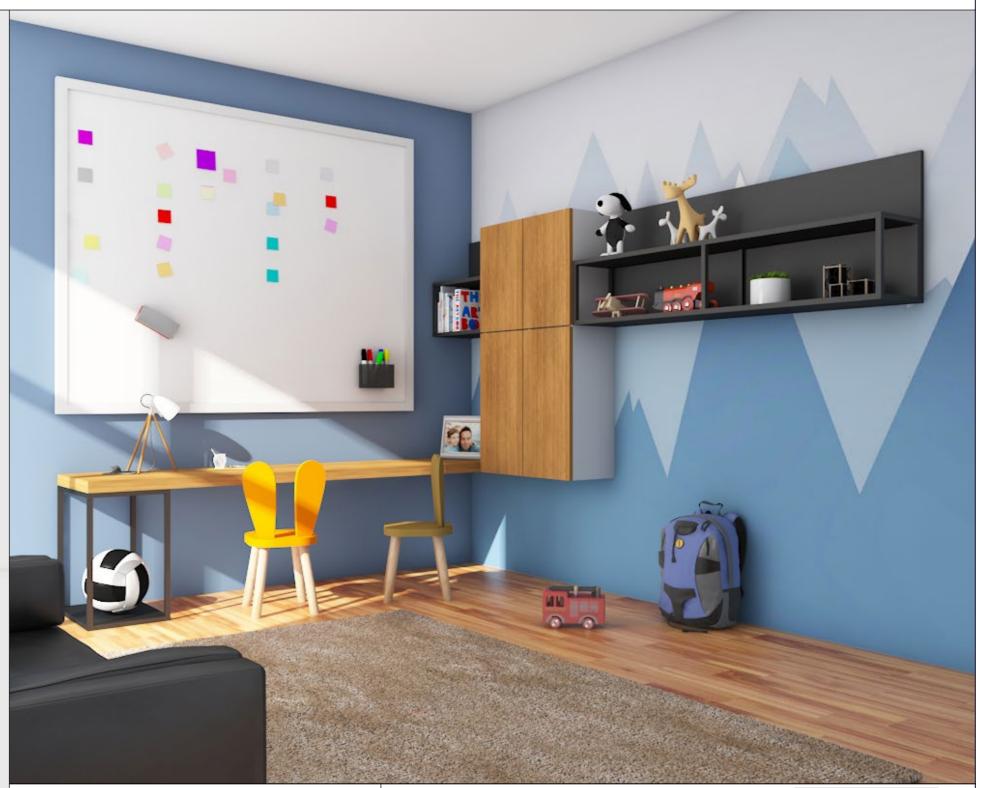

## Kidsroom to a playroom at any time of the day

Kids are increasingly using mobiles and tablets indoors to keep themselves entertained. This has led to overall reduction of their physical activity.

This kids room furniture is inspired and designed to help kids play in the house by climbing, sliding or as they desire. This furniture, along with kids entertainment also provides ample storage space to store kids books, toys, games and clothes.

## **Fittings Used**

- WingLine L Sliding Folding System
- Sensys Hinge
- KA Ball Bearing Runner
- Quadro Runner

## **CMF Used**

 Color Gothic Grey, Pale Peach, Prairie Green Material

Finish

Prelam Board, Steel, Upholstery Matte Suede, Polished Ss