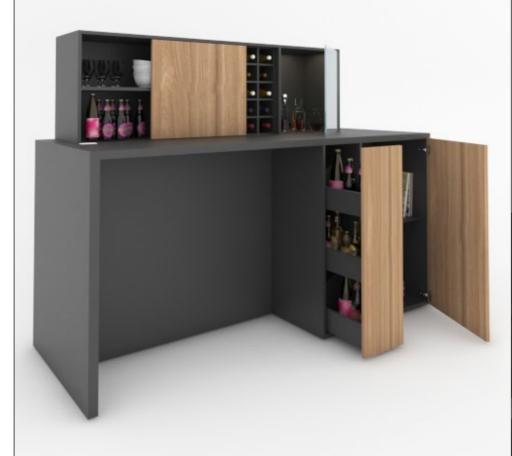

# The hidden bar for the multi-purposers

The times have changed where you buy different furniture for different uses. Nowadays, people want multi-purpose furniture which not only saves space but is also easy on their pocket.

This living room furniture is one prime example of such multipurpose furniture which uses the dead space of your home and converts it into a beautiful storage cum showcase along with the ability to transform itself into a bar at the push of a button.