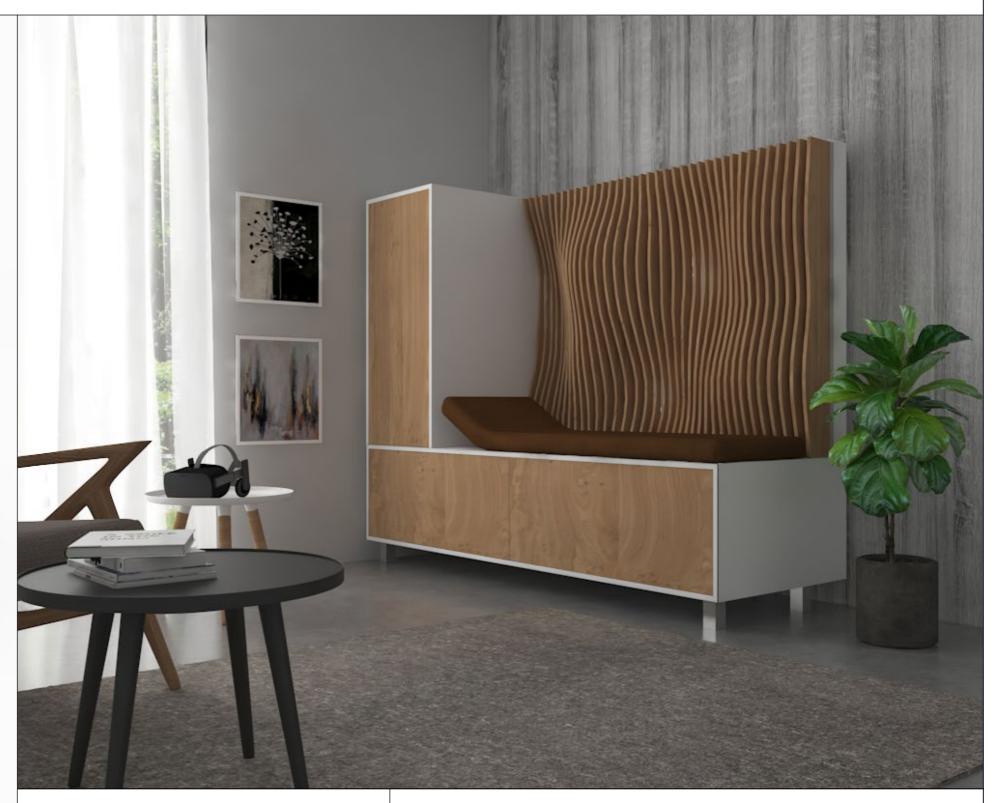

## Dive into virtual entertainment at home

Virtual reality is very much the reality these days and it has become one of the most engaging mode of entertainment for all age groups.

This hallway seating cum relaxing furniture is designed to let you enjoy your VR games/videos. It also provides you with a lot of storage space to help you out with your storage requirements.

## **Fittings Used**

- AvanTech YOU Drawer System
- Franke Sofa Fitting
- KA 5740 Pocket Sliding
- Quadro Runner

## **CMF Used**

• Color White, Walnut Wood

• Material Prelam Board, Stainless Steel, Upholstery

• Finish Matte Suede, Chrome