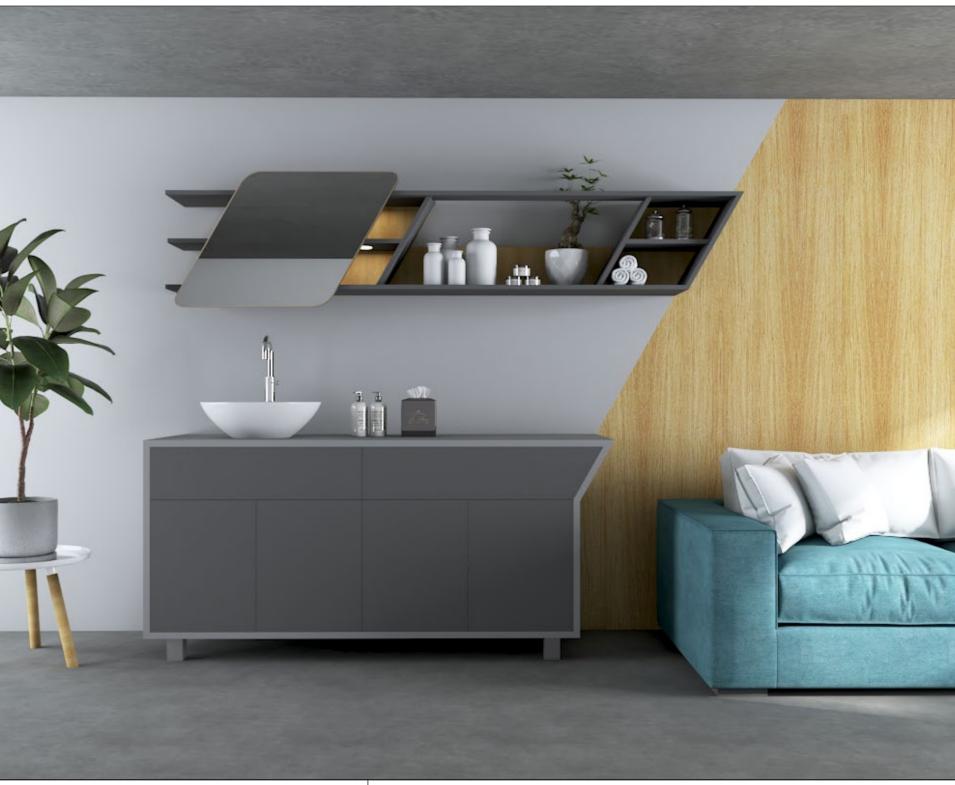

# Vanity as the new Gen-Z entertainment zone

Washing your hands more frequently is the new normal, but then the vanity is not only for washing hands or checking out your makeup or hairstyle.

The modern-day vanities have become a place of entertainment; people are using their vanities for making their dancing or acting videos. This vanity is inspired and designed with premium Hettich fittings keeping the Gen-Z in mind.

## **Fittings Used**

- AvanTech YOU Drawer System
- WingLine L Sliding Folding Fitting
- SlideLine M Sliding Fitting

## **CMF Used**

• Color

Gothic Grey, Straw Balsam, Dove Grey

Material

Finish

Prelam Board, Mirror Matte Suede Laminate