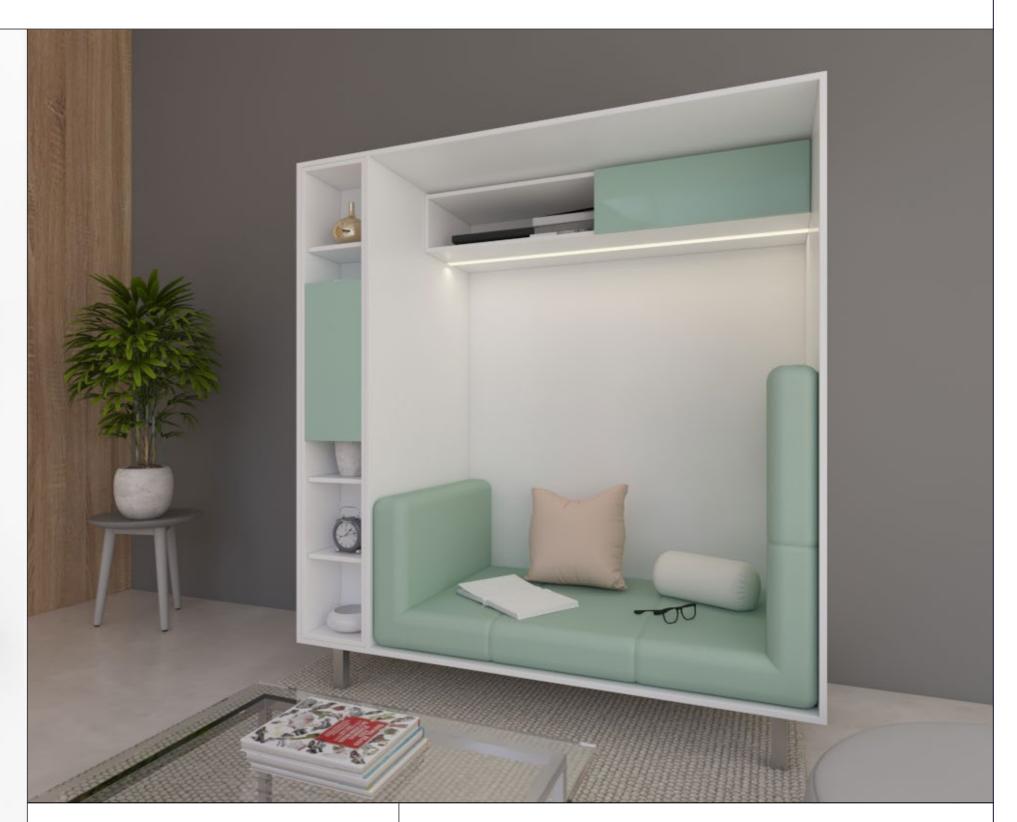

# Create your own entertainment space

The modern-day housing is smart and functional. The interior design is done in a manner which not only adds more value to your space but also enables the furniture in serving multiple purposes.

This room divider is a one of a kind furniture partition which houses your objects of entertainment and also helps in organizing your space to create a room for your activity.

## **Fittings Used**

- Quadro Duplex Runner
- SlideLine M Sliding Fitting
- Swivel Castor with brake

## CMF Used

• Color Autumn Leaf, Frosty White

Material Prelam BoardFinish Gloss Laminate