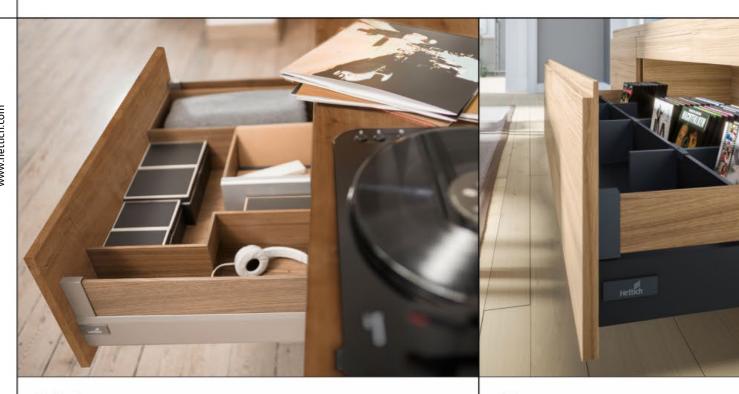

## Dive into virtual entertainment at home

Virtual reality is very much the reality these days and it has become one of the most engaging mode of entertainment for all age groups.

This hallway seating cum relaxing furniture is designed to let you enjoy your VR games/videos. It also provides you with a lot of storage space to help you out with your storage requirements.

## **Fittings Used**

- AvanTech YOU Drawer System
- Franke Sofa Fitting
- KA 5740 Pocket Sliding
- Quadro Runner

## **CMF Used**

• Color White, Walnut Wood

• Material Prelam Board, Stainless Steel, Upholstery

• Finish Matte Suede, Chrome