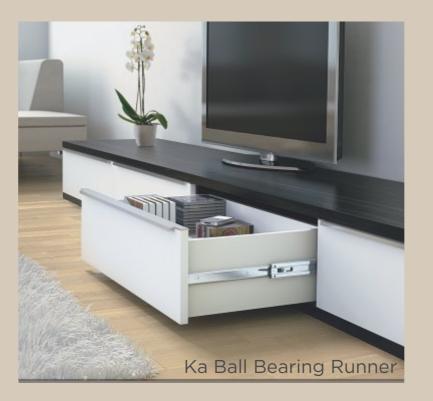

# Drawer Systems Unlimited options. Zero compromise.

Hettich Drawer System is designed to suit any type of furniture be it the kitchen, bathroom, bedroom, living room or office. These soft close drawer systems are convenient, space saving, sturdy, smooth running and attractive. You can choose from the single or double walled side profiles, available in a wide range of options.

# **Drawer Runners**

Smooth and effortless drawer movement

When it comes to runners for furniture drawers and domestic appliances, product diversity from Hettich is unbeatable. Hettich range of runners provide the best solution for convenient, reliable drawer opening and closing for all classes of furniture and domestic appliances.