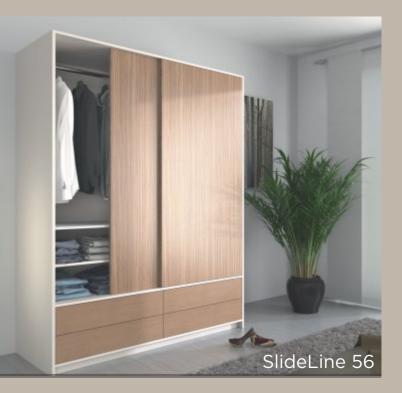

# 7: Living Room (Storage Unit)

# **Pretentious**

Functionality and aesthetics are the main elements of a timeless design, which remains relevant and pleasing for years to come.

### CMF USED

- Matte finish

**FITTINGS USED** WingLine LVertico Synchro

A timeless aesthetic furniture

Hide things which are not necessaryMakes living room more organised

Soft moss & Grey wood
Wood