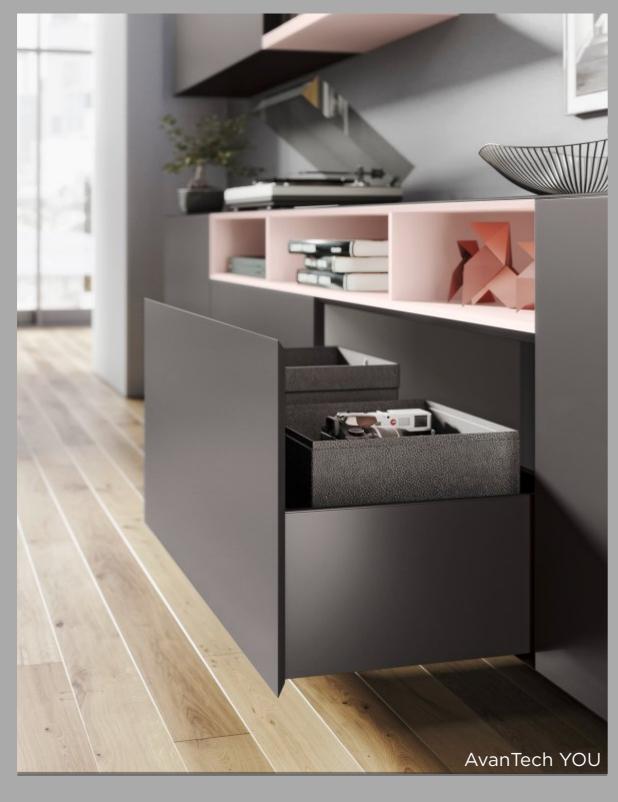

# **Oblique** A dash of black

### ADVANTAGES

- Minimal aesthetics
- Ample storage

### CMF USED

- Grey Wood & Glass
- Glossy finish

### **FITTINGS USED** • AvanTech YOU

Glass HingeVersa Light

Blend in a modest amount of style to your space with the all-new glass hinges and AvanTech drawers for the perfect combination of style and functionality.