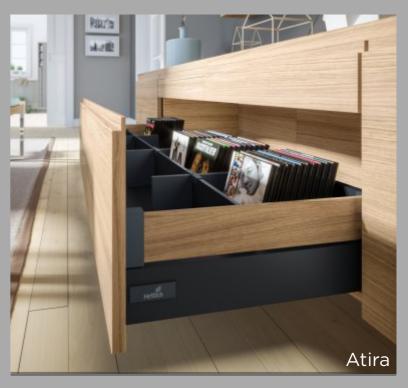

# 11: Living Room (Book Shelf)

# Zing Bushel Reflect your style

The uniqueness of this design is its lines and form. This modern Z form is sleek and fluent. It allows a single pattern with a sliding shutter, there why enhancing the ease of working.

### ADVANTAGE

- Sleek bool
- Smooth sl
- Enough sto

### CMF USED

- Grey & (
- Wood
- Matte finis

• SlideLine M • CADRO

- S
- hel
- ing
- age on counter

n

ΞD