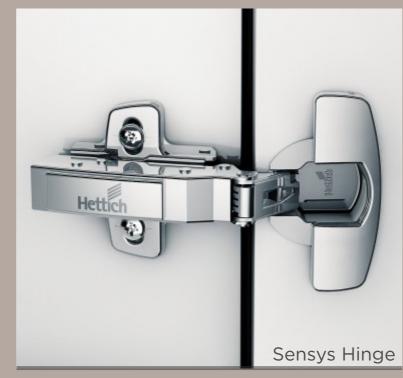

# Accent Give your space a whole new meaning

ADVANTAGES

- Smooth sliding
- Enough storage

CMF USED

- Orange & Black
- Wood
- Matte finish

**FITTINGS USED** • SlideLine M • Sensys Hinge • Flap Fitting

A simple twist in its form gives out a whole new perspective to space. A book hoarder? Not a problem, arrange it in the simplest way possible and glide it with style. Let this piece make a statement of its own.