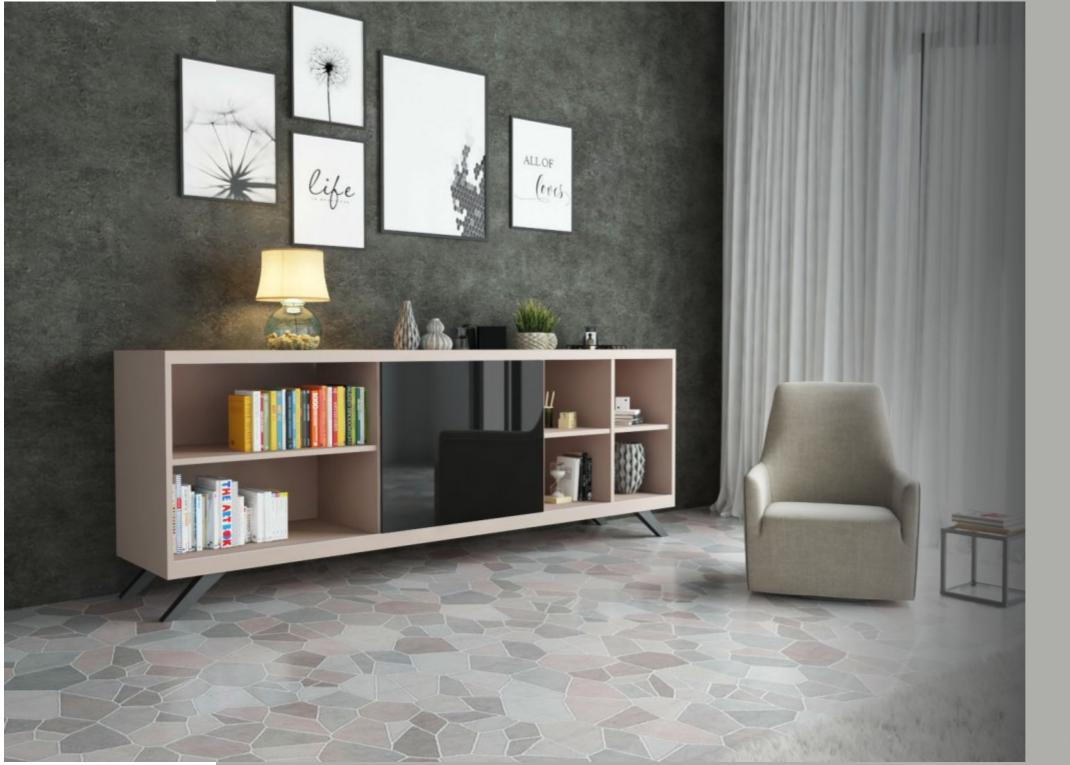

# 6: Living Room (Storage Unit)

# Simple & Significant Minimalism its sheer flamboyance

- CMF USED Chrome yellow & Grey Wood