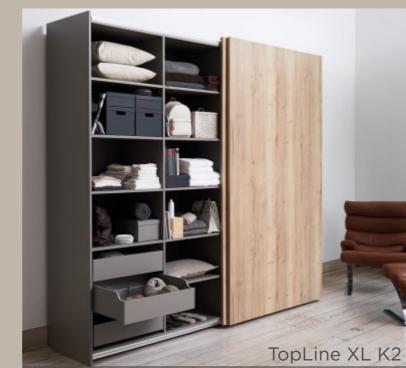

# 6: Living Room (Storage Unit)

# Simple & Significant Minimalism its sheer flamboyance

- CMF USED Chrome yellow & Grey Wood