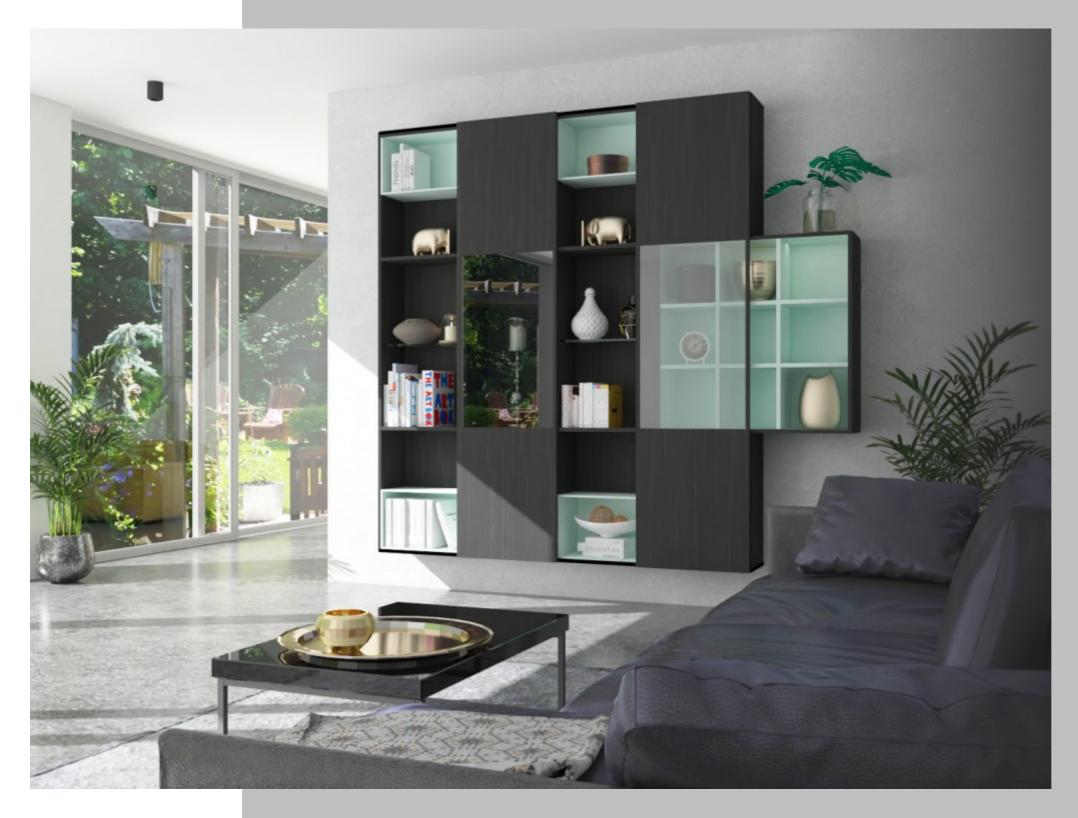

# 5: Living Room (Décor Unit)

# **Pure Certainty** Style statement of your home

### ADVANTAGES

- Maximum utility

- CMF USED
- Black & Green • Wood & Glass
- Matte finish

**FITTING USED** • SlideLine M

Functionality and aesthetics are the key elements of a trendy and perfect display cabinet for residential purposes. Minimal geometric shapes and colours are played out in a manner that it gives the perfect combination of function and design.