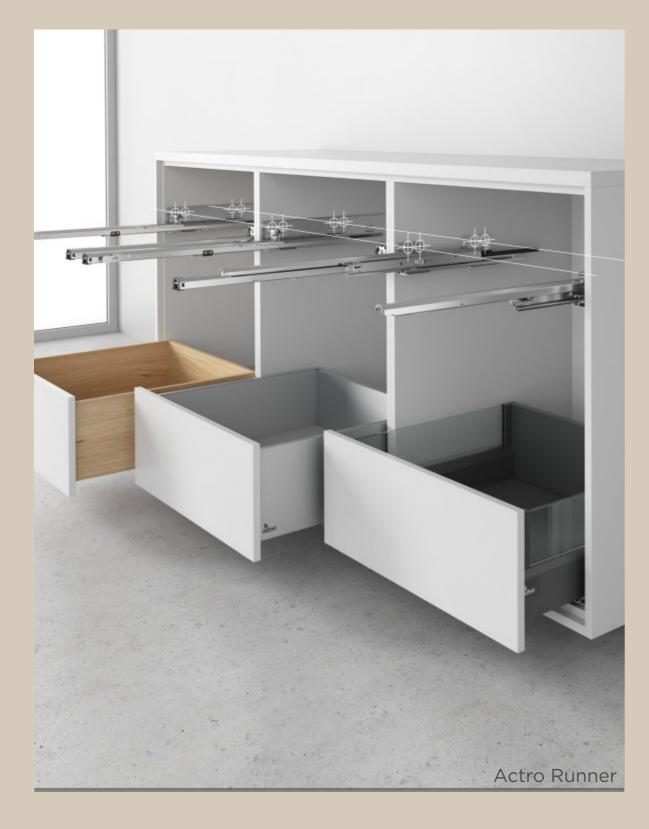

# Drawer Systems Unlimited options. Zero compromise.

Hettich Drawer System is designed to suit any type of furniture be it the kitchen, bathroom, bedroom, living room or office. These soft close drawer systems are convenient, space saving, sturdy, smooth running and attractive. You can choose from the single or double walled side profiles, available in a wide range of options.

# **Drawer Runners**

Smooth and effortless drawer movement

When it comes to runners for furniture drawers and domestic appliances, product diversity from Hettich is unbeatable. Hettich range of runners provide the best solution for convenient, reliable drawer opening and closing for all classes of furniture and domestic appliances.