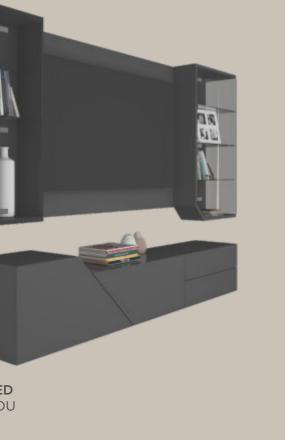

# **Oblique** A dash of black

### ADVANTAGES

- Minimal aesthetics
- Ample storage

### CMF USED

- Grey Wood & Glass
- Glossy finish

### **FITTINGS USED** • AvanTech YOU

Glass HingeVersa Light

Blend in a modest amount of style to your space with the all-new glass hinges and AvanTech drawers for the perfect combination of style and functionality.