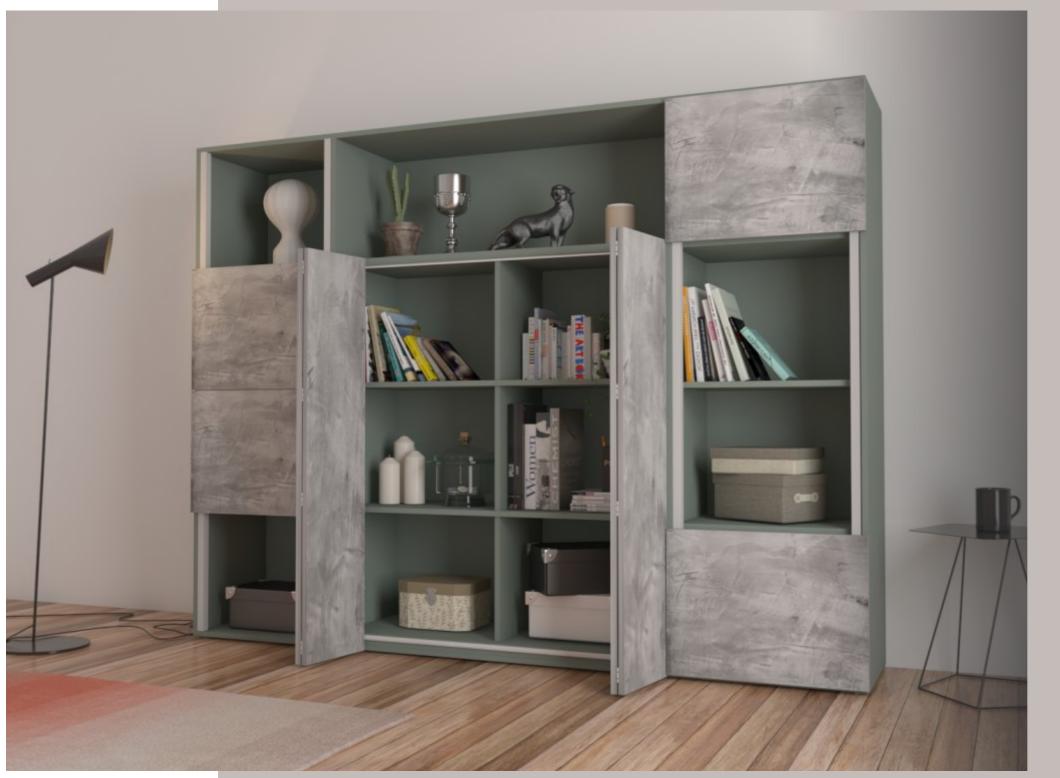

# 20: Living Room (Library)

# Accent Give your space a whole new meaning

ADVANTAGES

- Smooth sliding
- Enough storage

CMF USED

- Orange & Black
- Wood
- Matte finish

**FITTINGS USED** • SlideLine M • Sensys Hinge • Flap Fitting

A simple twist in its form gives out a whole new perspective to space. A book hoarder? Not a problem, arrange it in the simplest way possible and glide it with style. Let this piece make a statement of its own.