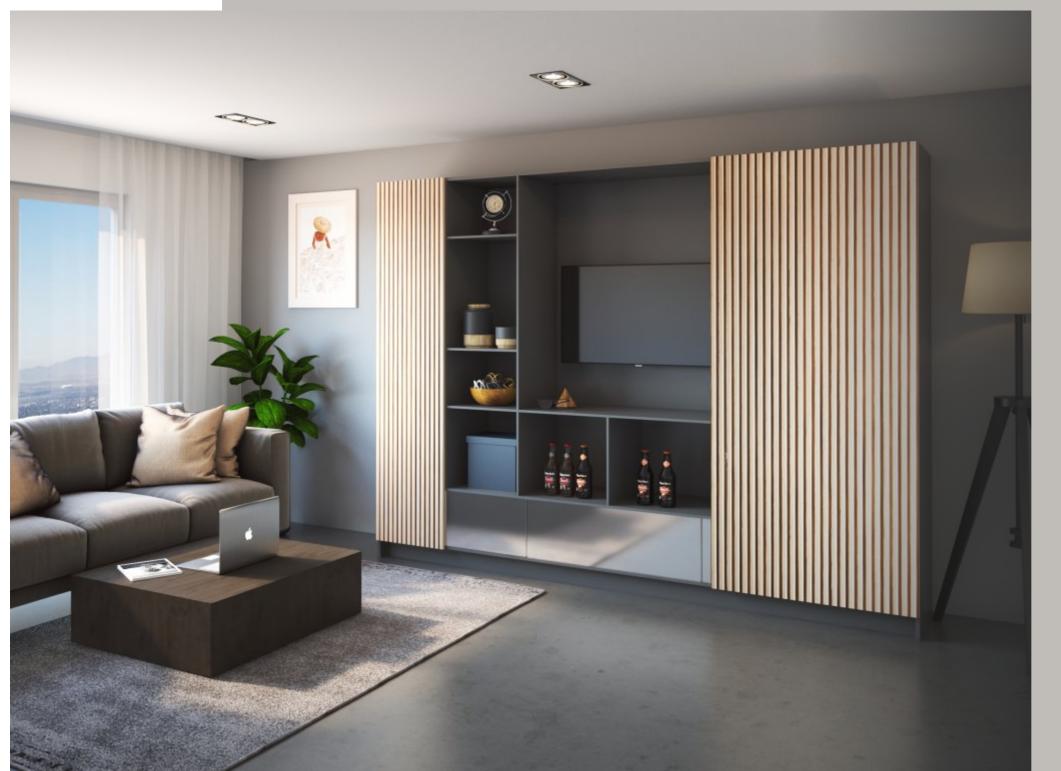

# **3:** Living Room (Bar Cabinet)

14

# The Cocoon Comfortable and functional

niture allowing your bar to be in a compact he M allows hiding the whole cabinet and eauty towards the home environment.

S

nish rage

ED

е

Entertainment is just a slide away. Hide & Slide design lets you make your living area aesthetically beautiful with ample storage and access area using SlideLine M.

### ADVANTAGES

- A decor staple
- Ample storage
- CMF USED
- Grey
- Wood
- Matte finish

FITTINGS USED • SlideLine M • Quadro push to open runner