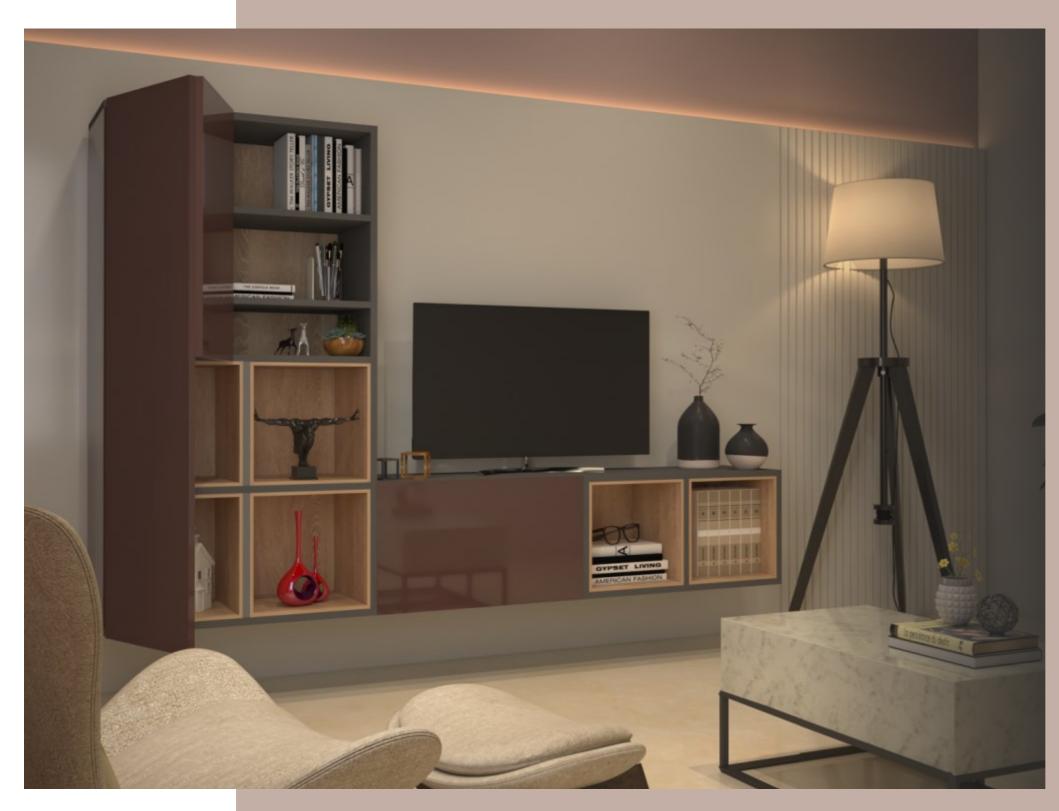

# 12: Living Room (Glassware Display)

# **Full Moon** Storage at the forefront

The circle cut-out depicts a moon embodied by a noisy blue-tinted glass texture making a perfect spot for premium bottles of alcohol in your living room.

### ADVANTAGES

- Spotlight area
- Minimal aesthetics
- Ample storage

### CMF USED

- Black & Grey
   Wood & Glass
- Glossy finish

• SlideLine M