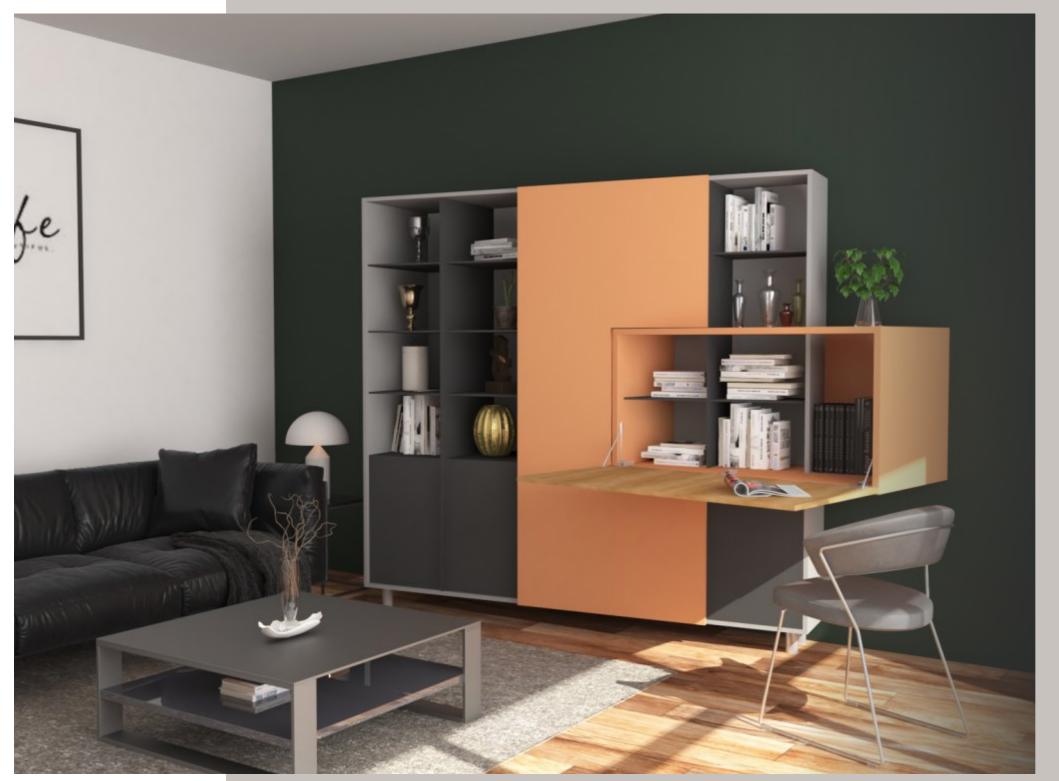

# 20: Living Room (Library)

# Accent Give your space a whole new meaning

ADVANTAGES

- Smooth sliding
- Enough storage

CMF USED

- Orange & Black
- Wood
- Matte finish

**FITTINGS USED** • SlideLine M • Sensys Hinge • Flap Fitting

A simple twist in its form gives out a whole new perspective to space. A book hoarder? Not a problem, arrange it in the simplest way possible and glide it with style. Let this piece make a statement of its own.