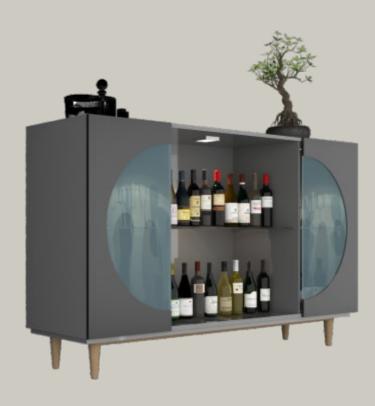

# 12: Living Room (Glassware Display)

# **Full Moon** Storage at the forefront

The circle cut-out depicts a moon embodied by a noisy blue-tinted glass texture making a perfect spot for premium bottles of alcohol in your living room.

### ADVANTAGES

- Spotlight area
- Minimal aesthetics
- Ample storage

### CMF USED

- Black & Grey
   Wood & Glass
- Glossy finish

• SlideLine M