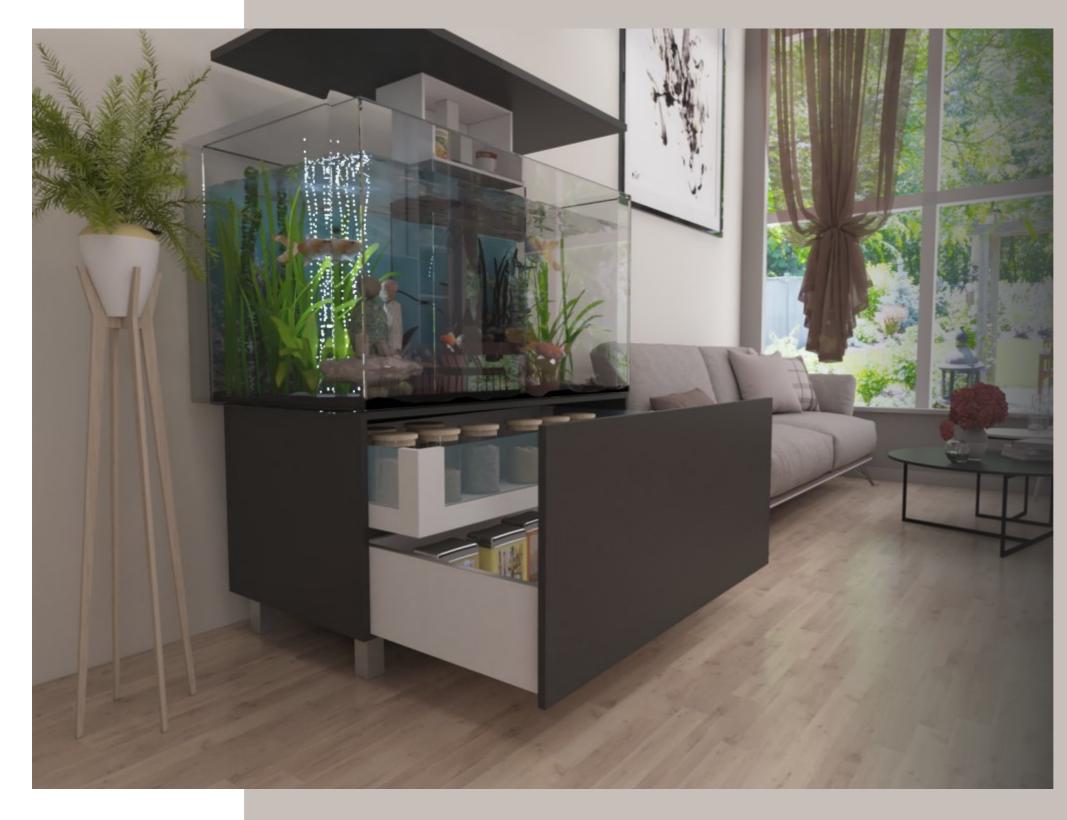

# 19: Living Room (Aquarium Storage)

# **Aqua** Feel of Ocean

Have an exquisite feeling of being close to the sea. This piece houses one of the most prime fittings in Hettich. You are making your experience pragmatic.

### ADVANTAGES

- Minimal aesthetics
- Ample storage

# CMF USED

- Grey & White
   Wood & Glass
- Matte finish

**FITTINGS USED** AvanTech YOULegaDrive