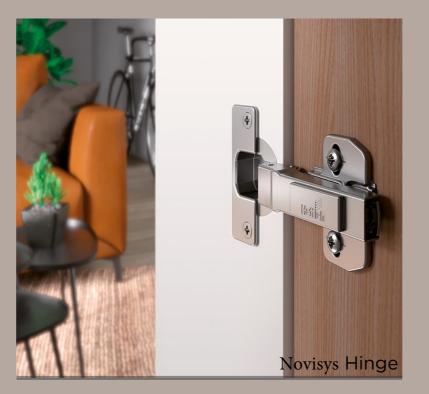

# Hinges

# The silent connection

Hinges from Hettich are the heart of good doors: integrated Silent System. Together with Onsys and