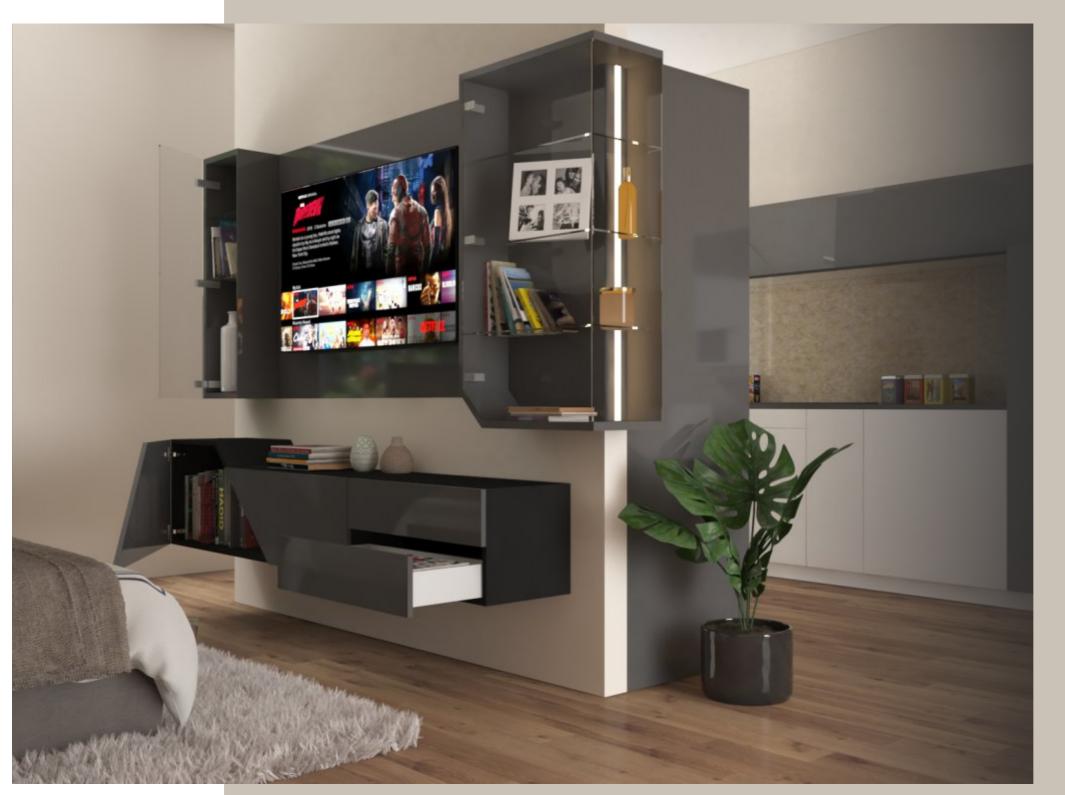

# **Oblique** A dash of black

### ADVANTAGES

- Minimal aesthetics
- Ample storage

### CMF USED

- Grey Wood & Glass
- Glossy finish

### **FITTINGS USED** • AvanTech YOU

Glass HingeVersa Light

Blend in a modest amount of style to your space with the all-new glass hinges and AvanTech drawers for the perfect combination of style and functionality.