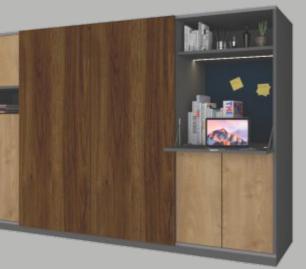

# 16: Living Room (Work Desk)

### ADVANTAGES

- Minimal aesthetics
- Ample storage

### CMF USED

- White
- Wood
- Matte finish

FITTINGS USED WingLine L
LegaDrive
Systema 2000

# Pleasure of three combined

This living room space is so diverse and dynamic that it houses potential perks of office working, living and relaxing. The aesthetically pleasing and high on convenience home office set-up will ease up your life.