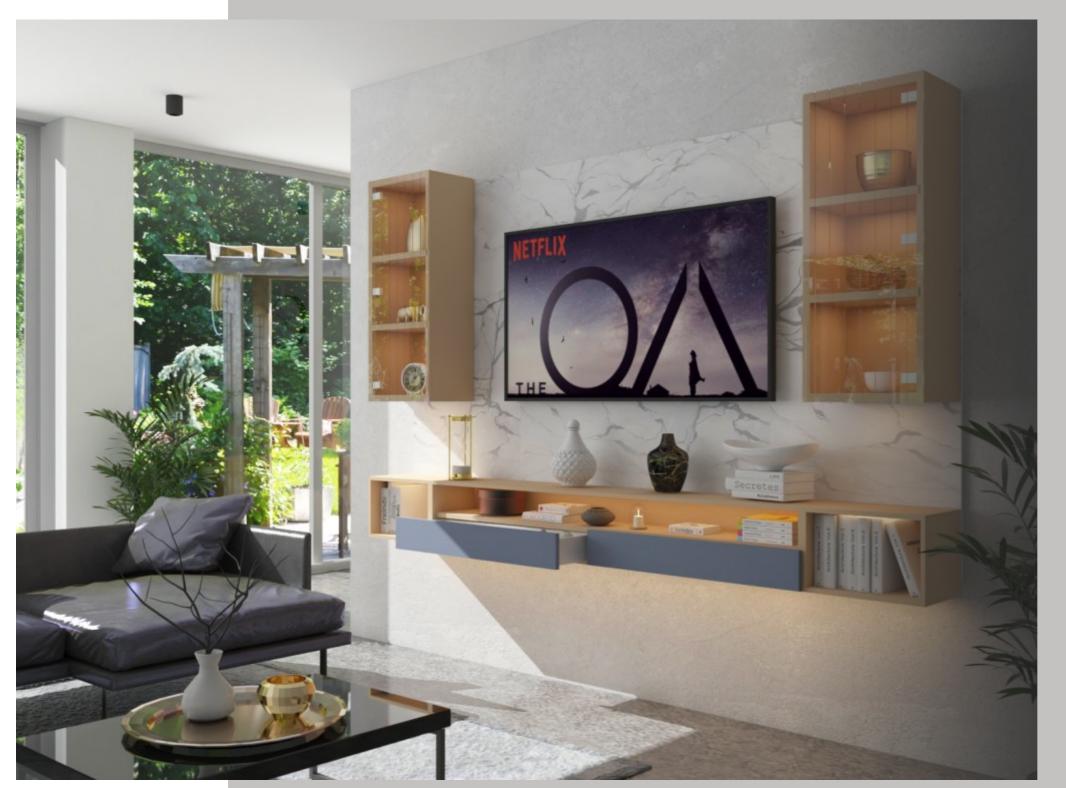

# Semplice Simple yet Effective

space.

# ADVANTAGES

# CMF USED

- Blue
- Wood
- Matte finish

FITTINGS USEDGlass HingeAvanTech YOU

A bold look to a simple form. Useful in every manner. Carries out multiple storage options and tall linear gradient glass to add character to the piece and to

Aesthetic appearance
Storage solutions
Organized TV unit