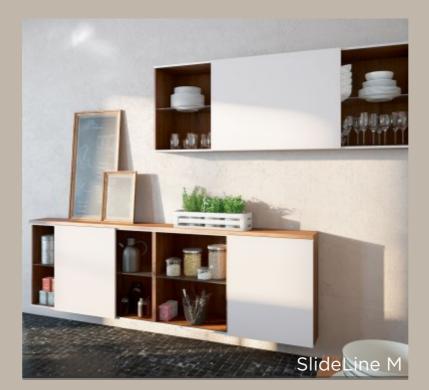

# 2: Living Room (Centre Table)

# Secret Love Centrepiece of the room

what to do at what moment. Change your perspective with the sliding mechanism. Now the bar will be the centre of attraction of all the guests.

## CMF USED

- BlackWood & GlassMatte finish

FITTINGS USED

SlideLine M
AvanTech YOU

Hidden spaceCreate ambienceDual functioning