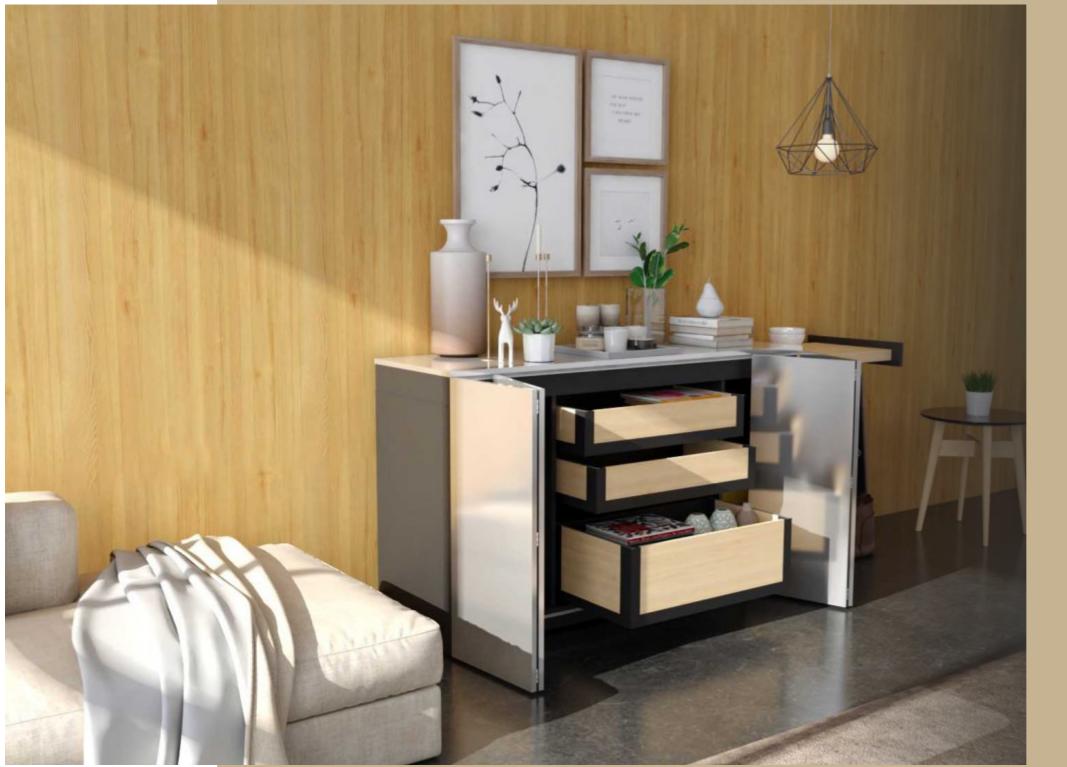

# 13: Living Room (Console Unit)

# Exhibit Showcase your style

### ADVANTAGES

- CMF USED

- Black Wood Matte finish