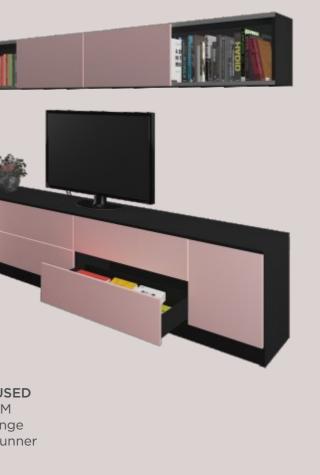

# Drawing parallels are very important

Straight forward design for your TV unit which provides ample storage to store your articles and also having a sleek overhead with beautiful sliding mechanism.

• Aesthetic appearance Storage solutions
Organized TV unit