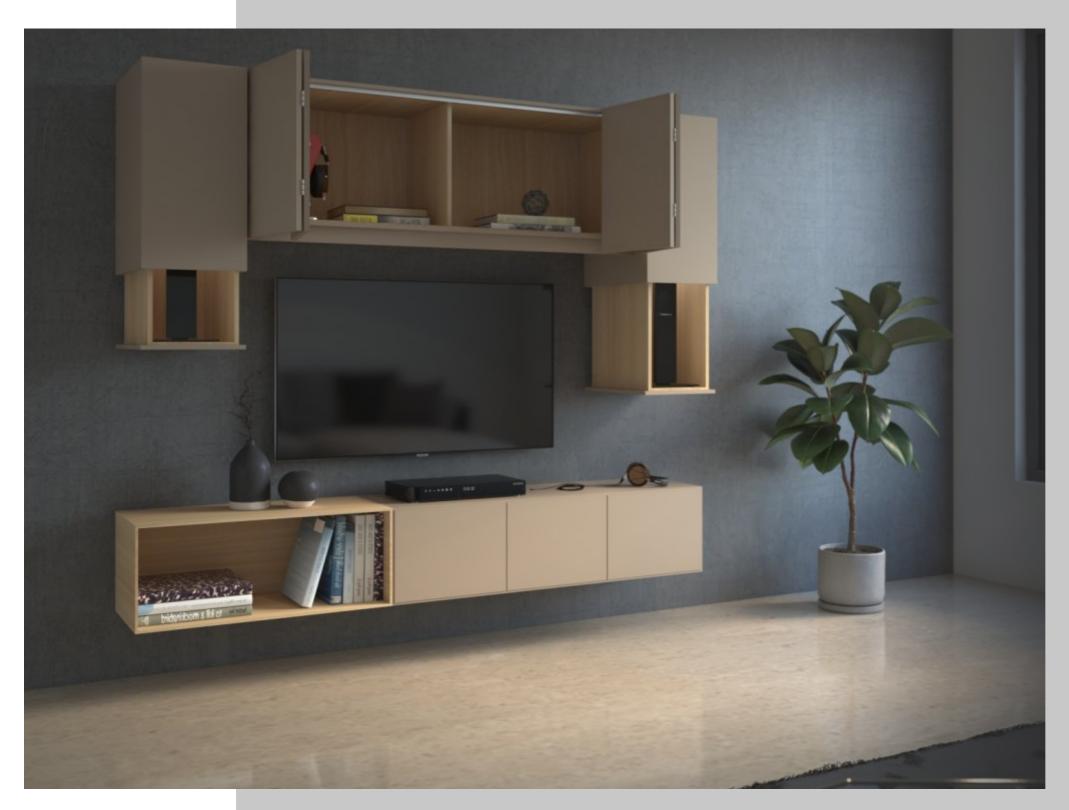

# 16: Living Room (Work Desk)

# Pleasure of three combined

This living room space is so diverse and dynamic that it houses potential perks of office working, living and relaxing. The aesthetically pleasing and high on convenience home office set-up will ease up your life.