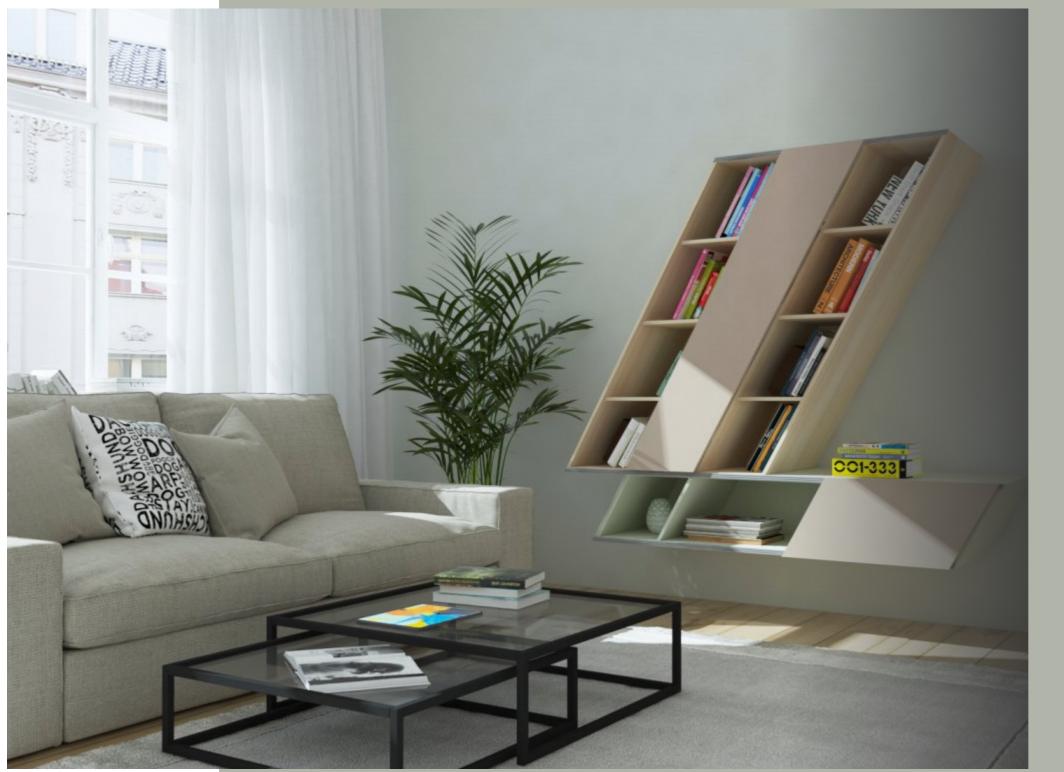

# 11: Living Room (Book Shelf)

# Zing Bushel Reflect your style

The uniqueness of this design is its lines and form. This modern Z form is sleek and fluent. It allows a single pattern with a sliding shutter, there why enhancing the ease of working.

### ADVANTAGE

- Sleek bool
- Smooth sl
- Enough sto

### CMF USED

- Grey & (
- Wood
- Matte finis

• SlideLine M • CADRO

- S
- hel
- ing
- age on counter

n

ΞD