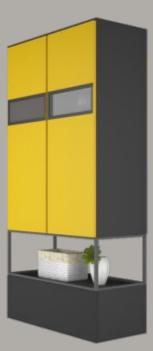

# 6: Living Room (Storage Unit)

# Simple & Significant Minimalism its sheer flamboyance

- CMF USED Chrome yellow & Grey Wood