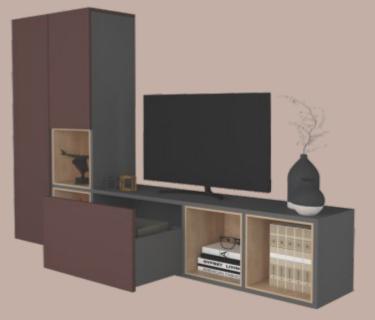

# 12: Living Room (Glassware Display)

# **Full Moon** Storage at the forefront

The circle cut-out depicts a moon embodied by a noisy blue-tinted glass texture making a perfect spot for premium bottles of alcohol in your living room.

### ADVANTAGES

- Spotlight area
- Minimal aesthetics
- Ample storage

### CMF USED

- Black & Grey
   Wood & Glass
- Glossy finish

• SlideLine M