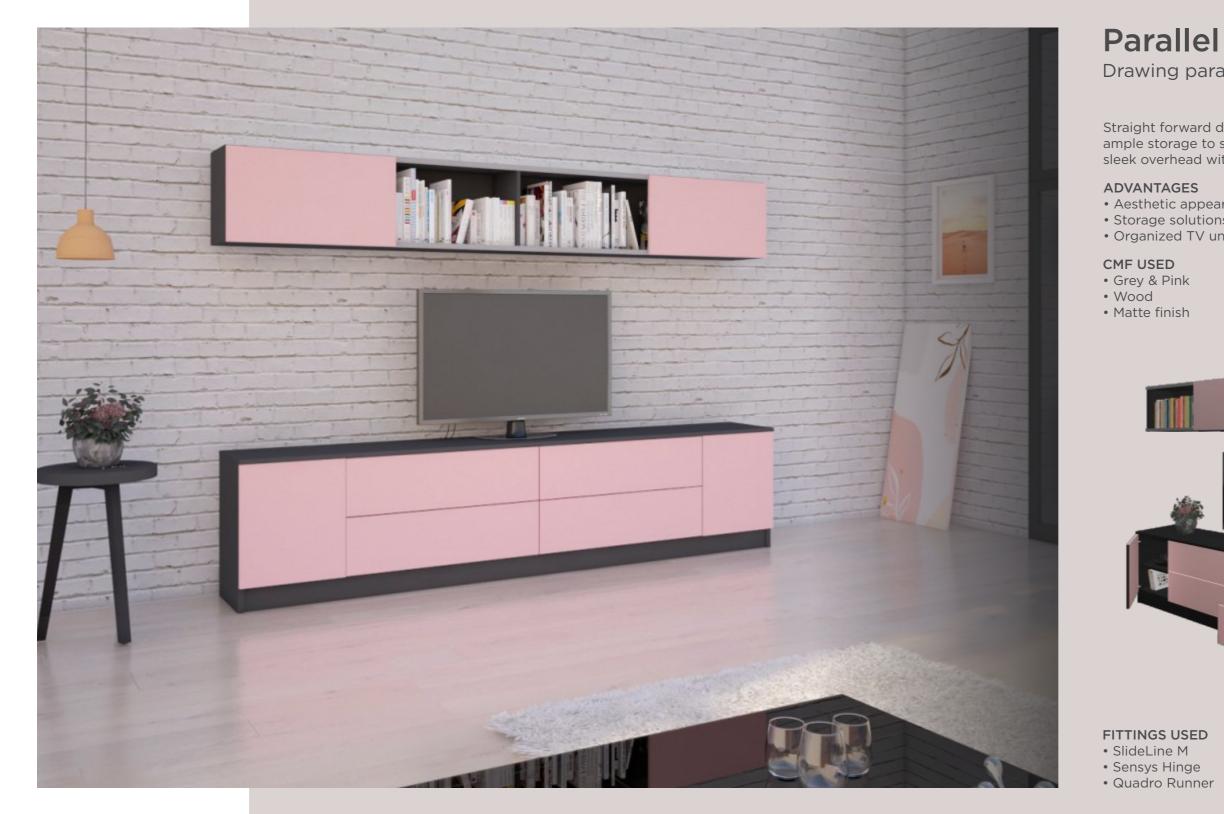

# Drawing parallels are very important

Straight forward design for your TV unit which provides ample storage to store your articles and also having a sleek overhead with beautiful sliding mechanism.

• Aesthetic appearance Storage solutions
Organized TV unit