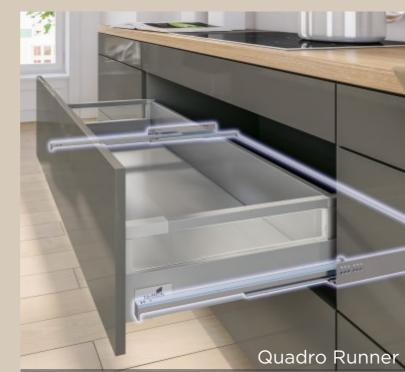

# Drawer Systems Unlimited options. Zero compromise.

Hettich Drawer System is designed to suit any type of furniture be it the kitchen, bathroom, bedroom, living room or office. These soft close drawer systems are convenient, space saving, sturdy, smooth running and attractive. You can choose from the single or double walled side profiles, available in a wide range of options.

# **Drawer Runners**

Smooth and effortless drawer movement

When it comes to runners for furniture drawers and domestic appliances, product diversity from Hettich is unbeatable. Hettich range of runners provide the best solution for convenient, reliable drawer opening and closing for all classes of furniture and domestic appliances.