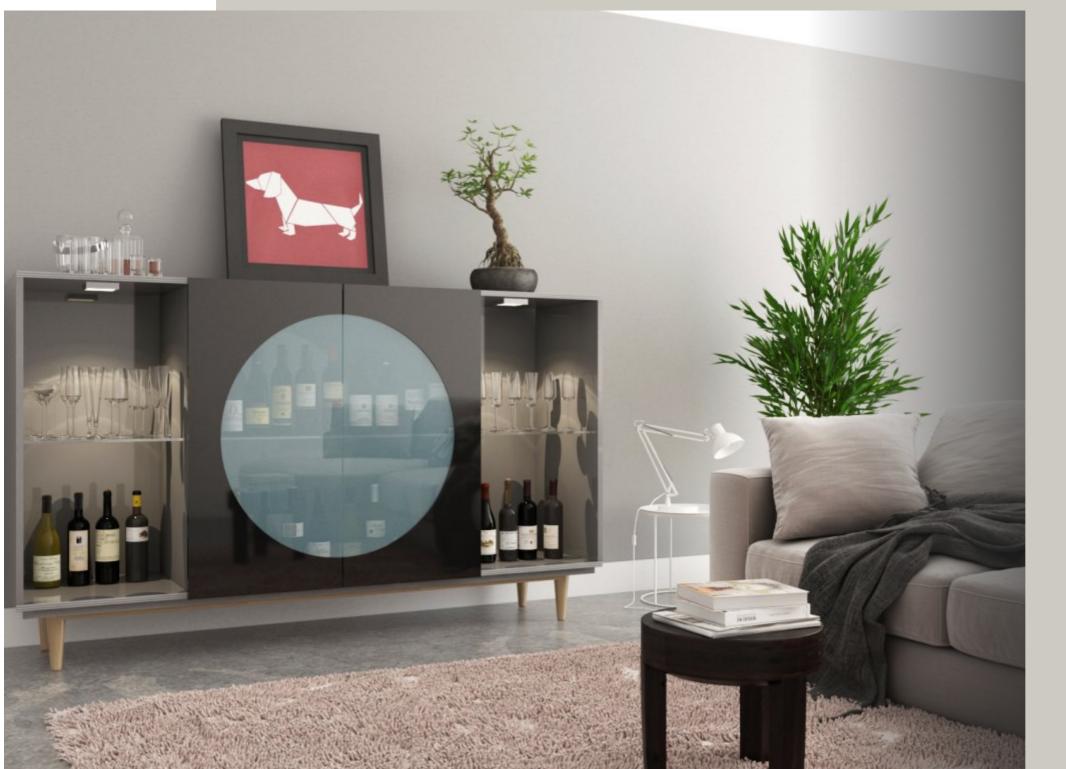

# 12: Living Room (Glassware Display)

# **Full Moon** Storage at the forefront

The circle cut-out depicts a moon embodied by a noisy blue-tinted glass texture making a perfect spot for premium bottles of alcohol in your living room.

### ADVANTAGES

- Spotlight area
- Minimal aesthetics
- Ample storage

### CMF USED

- Black & Grey
   Wood & Glass
- Glossy finish

• SlideLine M