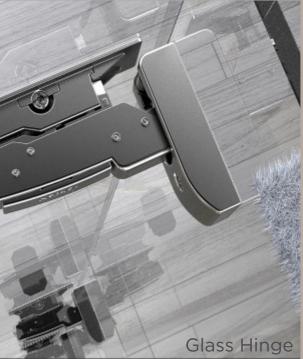

### **FITTINGS USED** • AvanTech YOU

Glass HingeVersa Light

Blend in a modest amount of style to your space with the all-new glass hinges and AvanTech drawers for the perfect combination of style and functionality.