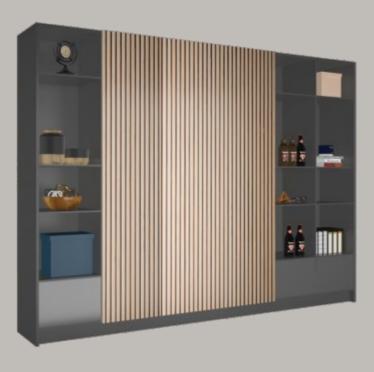

# **3:** Living Room (Bar Cabinet)

14

# The Cocoon Comfortable and functional

niture allowing your bar to be in a compact he M allows hiding the whole cabinet and eauty towards the home environment.

S

nish rage

ED

е

Entertainment is just a slide away. Hide & Slide design lets you make your living area aesthetically beautiful with ample storage and access area using SlideLine M.

### ADVANTAGES

- A decor staple
- Ample storage
- CMF USED
- Grey
- Wood
- Matte finish

FITTINGS USED • SlideLine M • Quadro push to open runner