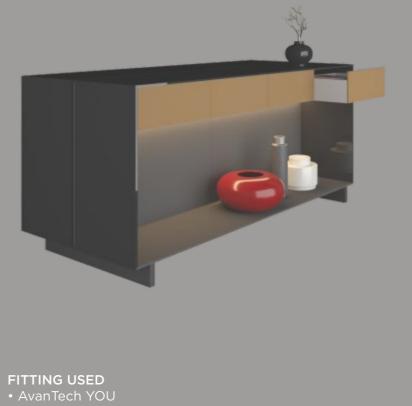

# 13: Living Room (Console Unit)

# Exhibit Showcase your style

### ADVANTAGES

- CMF USED

- Black Wood Matte finish

# Drawing parallels are very important

Straight forward design for your TV unit which provides ample storage to store your articles and also having a sleek overhead with beautiful sliding mechanism.

• Aesthetic appearance Storage solutions
Organized TV unit