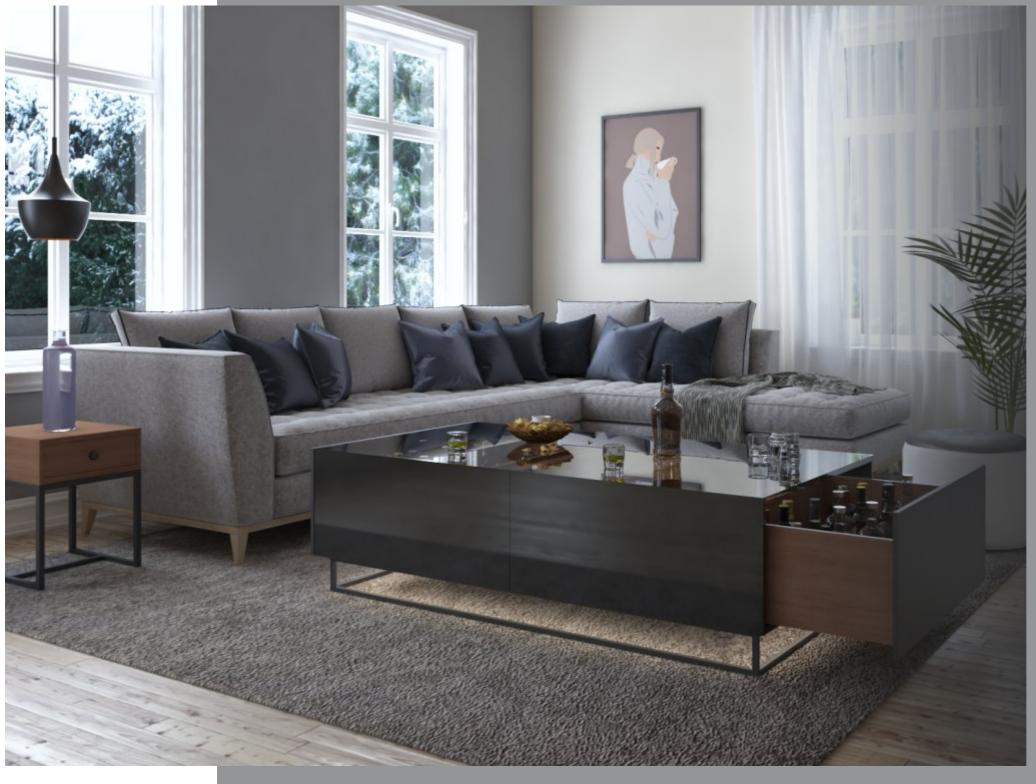

# 2: Living Room (Centre Table)

# Secret Love Centrepiece of the room

what to do at what moment. Change your perspective with the sliding mechanism. Now the bar will be the centre of attraction of all the guests.

## CMF USED

- BlackWood & GlassMatte finish

FITTINGS USED

SlideLine M
AvanTech YOU

Hidden spaceCreate ambienceDual functioning