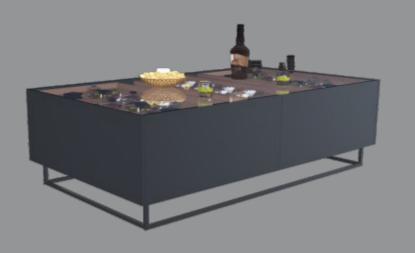

# 2: Living Room (Centre Table)

# Secret Love Centrepiece of the room

what to do at what moment. Change your perspective with the sliding mechanism. Now the bar will be the centre of attraction of all the guests.

## CMF USED

- BlackWood & GlassMatte finish

FITTINGS USED

SlideLine M
AvanTech YOU

Hidden spaceCreate ambienceDual functioning