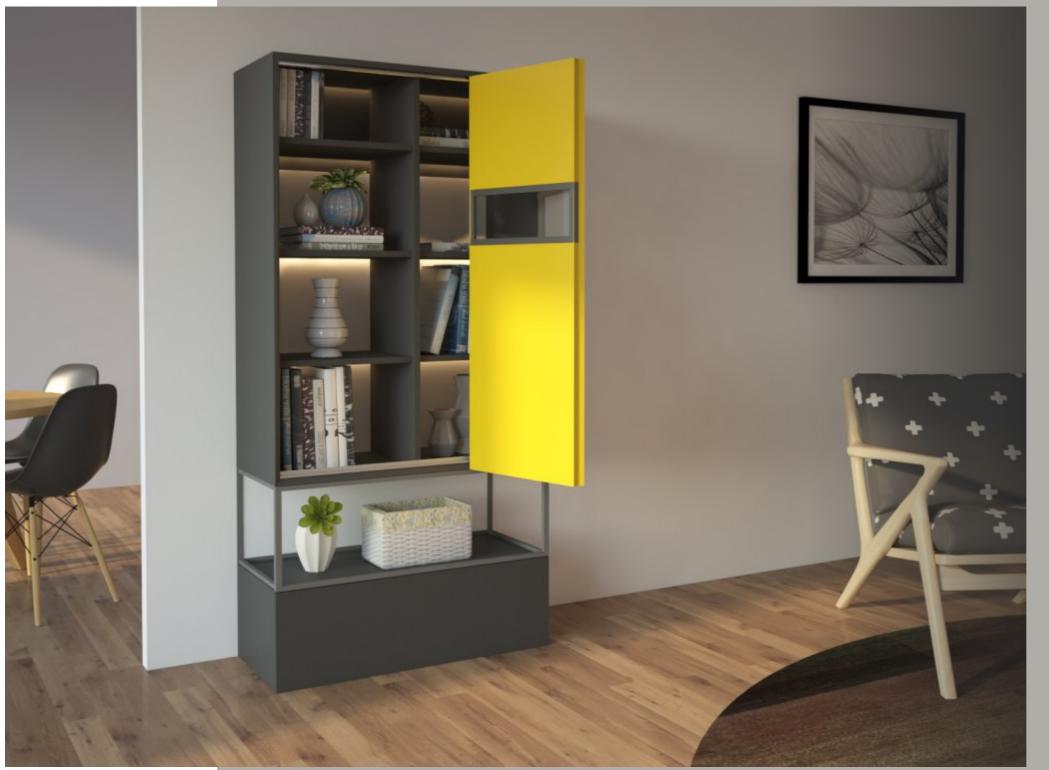

# 6: Living Room (Storage Unit)

# Simple & Significant Minimalism its sheer flamboyance

- CMF USED Chrome yellow & Grey Wood