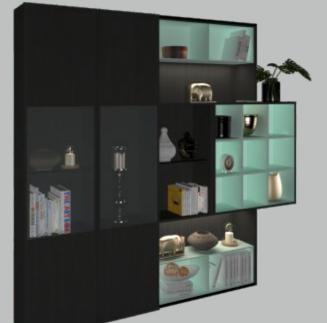

# 5: Living Room (Décor Unit)

# **Pure Certainty** Style statement of your home

### ADVANTAGES

- Maximum utility

- CMF USED
- Black & Green • Wood & Glass
- Matte finish

**FITTING USED** • SlideLine M

Functionality and aesthetics are the key elements of a trendy and perfect display cabinet for residential purposes. Minimal geometric shapes and colours are played out in a manner that it gives the perfect combination of function and design.