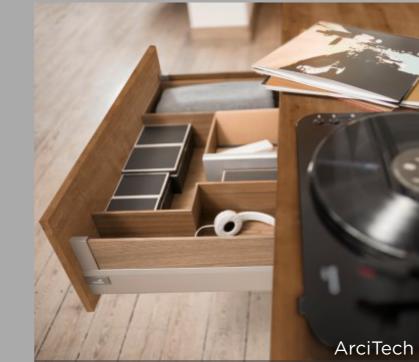

# Moderate The utility adds to its sophistication

### ADVANTAGES

- Symmetric design

### CMF USED

- Beige
- Wood
- Matte finish

FITTINGS USED WingLine L
Lega Move
ArciTech

Utility and sophistication are the cornerstone of this TV unit that provide a perfect look to your living room with its sleek and perfect appearance.