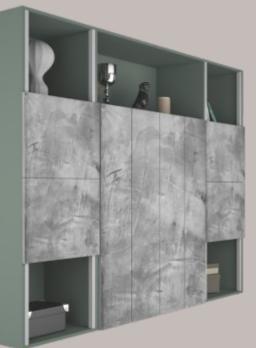

# 20: Living Room (Library)

# Accent Give your space a whole new meaning

ADVANTAGES

- Smooth sliding
- Enough storage

CMF USED

- Orange & Black
- Wood
- Matte finish

**FITTINGS USED** • SlideLine M • Sensys Hinge • Flap Fitting

A simple twist in its form gives out a whole new perspective to space. A book hoarder? Not a problem, arrange it in the simplest way possible and glide it with style. Let this piece make a statement of its own.