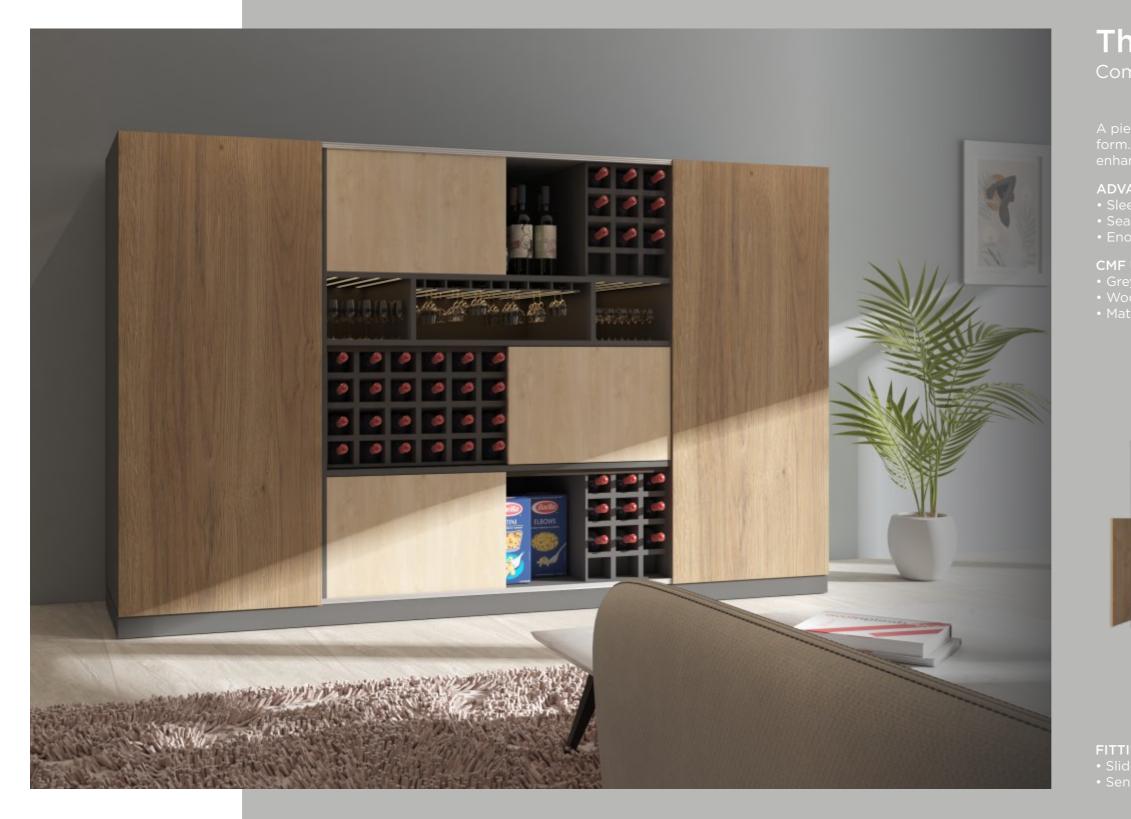

# 5: Living Room (Décor Unit)

# **Pure Certainty** Style statement of your home

### ADVANTAGES

- Maximum utility

- CMF USED
- Black & Green • Wood & Glass
- Matte finish

**FITTING USED** • SlideLine M

Functionality and aesthetics are the key elements of a trendy and perfect display cabinet for residential purposes. Minimal geometric shapes and colours are played out in a manner that it gives the perfect combination of function and design.