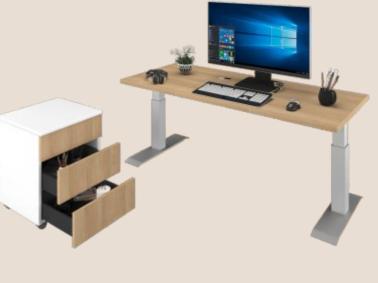

# 16: Living Room (Work Desk)

# Pleasure of three combined

This living room space is so diverse and dynamic that it houses potential perks of office working, living and relaxing. The aesthetically pleasing and high on convenience home office set-up will ease up your life.

### ADVANTAGES

- Minimal aesthetics
- Ample storage

### CMF USED

- White
- Wood
- Matte finish

FITTINGS USED WingLine L
LegaDrive
Systema 2000