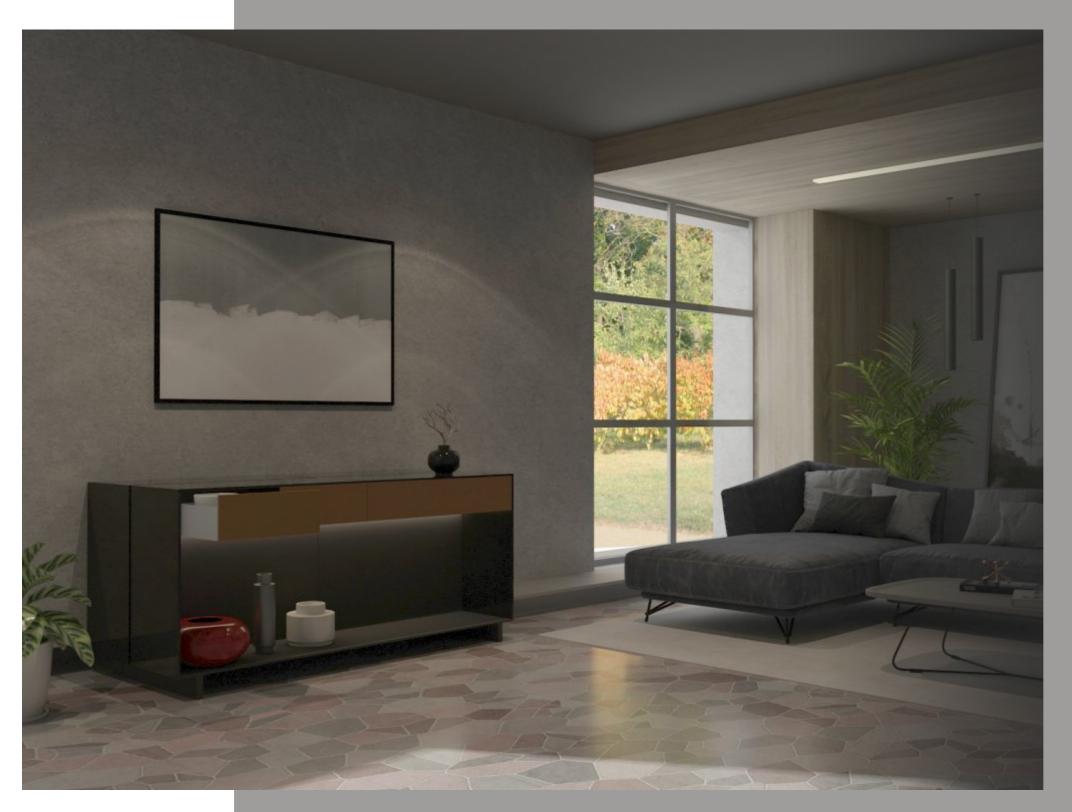

# 13: Living Room (Console Unit)

# Exhibit Showcase your style

### ADVANTAGES

- CMF USED

- Black Wood Matte finish

# Drawing parallels are very important

Straight forward design for your TV unit which provides ample storage to store your articles and also having a sleek overhead with beautiful sliding mechanism.

• Aesthetic appearance Storage solutions
Organized TV unit