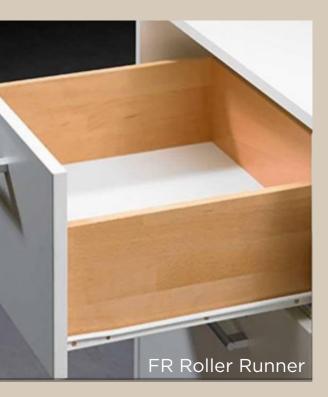

# Drawer Systems Unlimited options. Zero compromise.

Hettich Drawer System is designed to suit any type of furniture be it the kitchen, bathroom, bedroom, living room or office. These soft close drawer systems are convenient, space saving, sturdy, smooth running and attractive. You can choose from the single or double walled side profiles, available in a wide range of options.

# **Drawer Runners**

Smooth and effortless drawer movement

When it comes to runners for furniture drawers and domestic appliances, product diversity from Hettich is unbeatable. Hettich range of runners provide the best solution for convenient, reliable drawer opening and closing for all classes of furniture and domestic appliances.