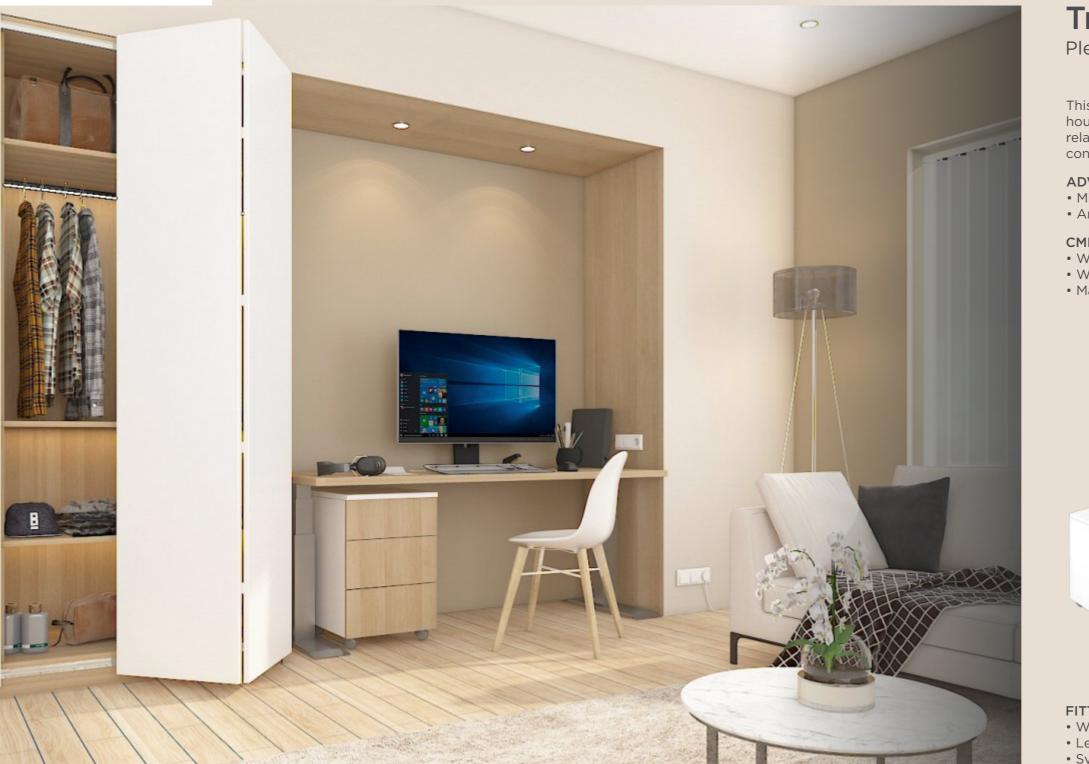

# 16: Living Room (Work Desk)

# Pleasure of three combined

This living room space is so diverse and dynamic that it houses potential perks of office working, living and relaxing. The aesthetically pleasing and high on convenience home office set-up will ease up your life.

### ADVANTAGES

- Minimal aesthetics
- Ample storage

### CMF USED

- White
- Wood
- Matte finish

FITTINGS USED WingLine L
LegaDrive
Systema 2000