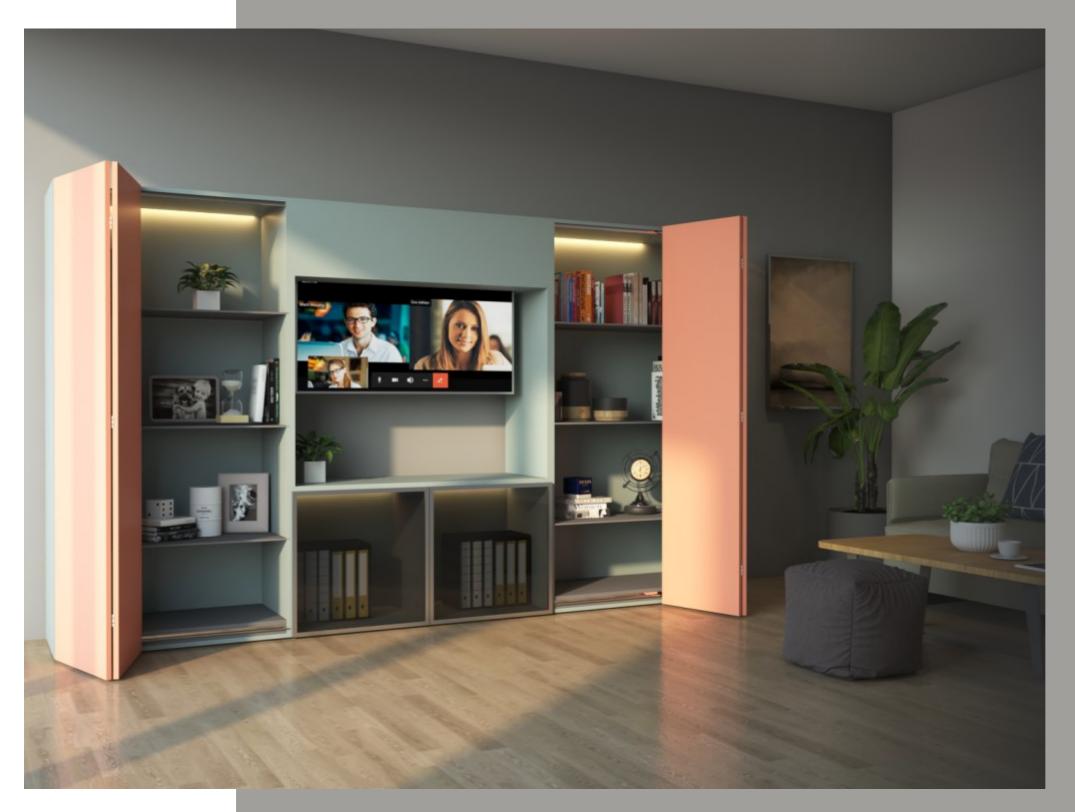

# 20: Living Room (Library)

# Accent Give your space a whole new meaning

ADVANTAGES

- Smooth sliding
- Enough storage

CMF USED

- Orange & Black
- Wood
- Matte finish

**FITTINGS USED** • SlideLine M • Sensys Hinge • Flap Fitting

A simple twist in its form gives out a whole new perspective to space. A book hoarder? Not a problem, arrange it in the simplest way possible and glide it with style. Let this piece make a statement of its own.