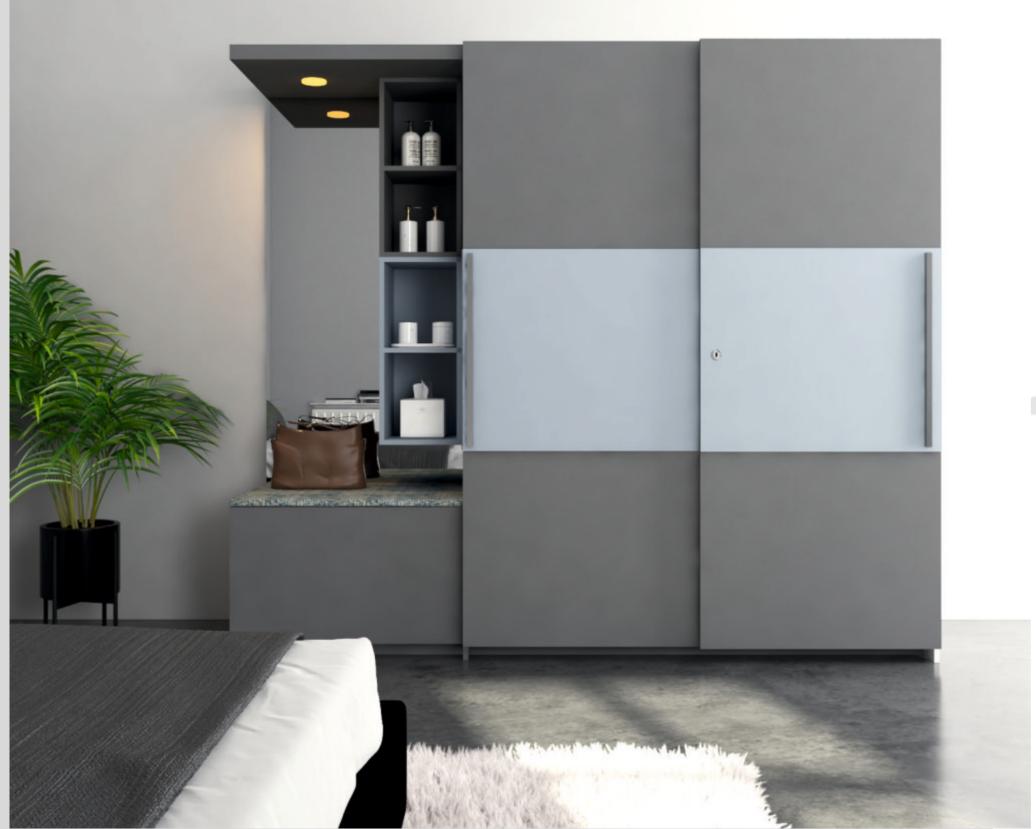

# Bedroom | Wardrobe Cum Dressing

A sought after balance of a dressing and a wardrobe. The subtle link of different coloured panels to the sitting surface, creates a flow and does not disturb the overall ambience of the room.

### FITTINGS USED

- TopLine M
- Cargo shoe rack
- Sliding door cylinder lock

- Gothic grey & Sky blue
- MDF & Mirror
- Matte finish