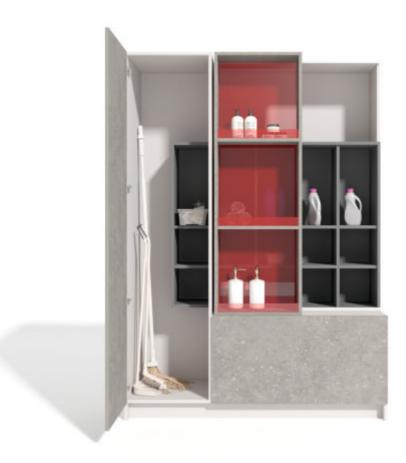

# **JANOT**

Talking about utility? Experience the limitless!

# Utility Room | Janitor Storage Unit

Transparency is the key. A perfect combination of storage space, which allows you to keep items from toiletries to cleaning agents of various sizes. The use of glass as the back panel of the moving shelf emits an immediate lightness to the piece.

### FITTINGS USED

- SlideLine M
- Sensys hinge
- Atira

- Gothic grey & Pale pink
- MDF & Acrylic
- Matte finish