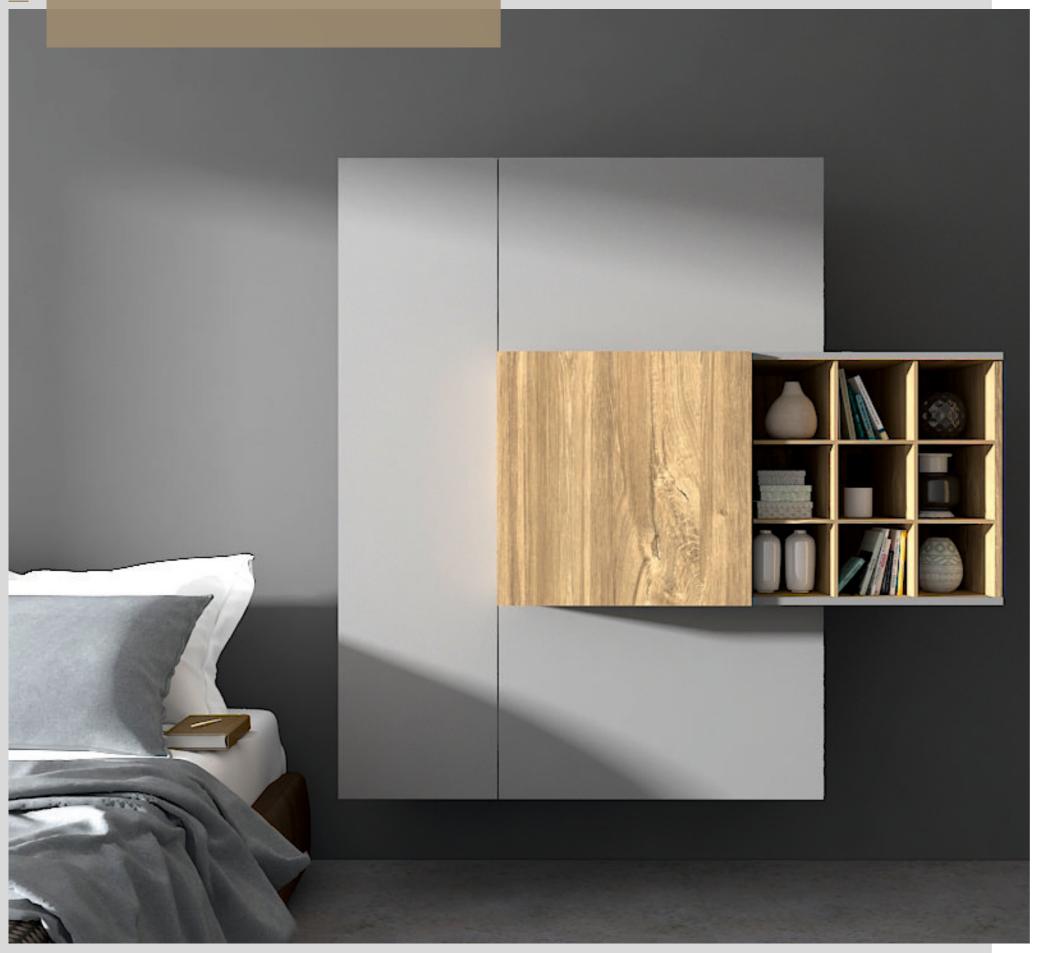

# Bed Room | Wall Unit

The centrepiece embodies a visual lightness which focuses on memorable souvenirs and artifacts. The linearity towards the whole furniture piece which is pushed back, automatically brings the oak laminated cabinet to attention.

### FITTINGS USED

- SlideLine M
- Sensys hinge
- Lift up

- Oak & Gothic grey
- MDF
- Matte finish