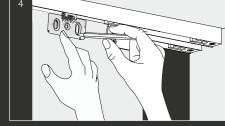

# SLIDELINE M TECHNICAL DETAILS

- ▶ 1- 2 track, bottom-running sliding door system
- ▶ Overlay / Inset door position
- For wooden doors, aluminium-framed doors and glass doors
- ▶ Door weights up to 30 kg
- ▶ Door width 300-1800 mm
- ▶ Profiles for shelf thickness 15/16 mm,18/19 mm, 22 mm, 25 mm
- ▶ +/- 2 mm height adjustment
- ▶ Silent System with activators that can be positioned anywhere
- ▶ Tested to DIN-EN 15706, level 3

# Number of door wings and door position / Silent System