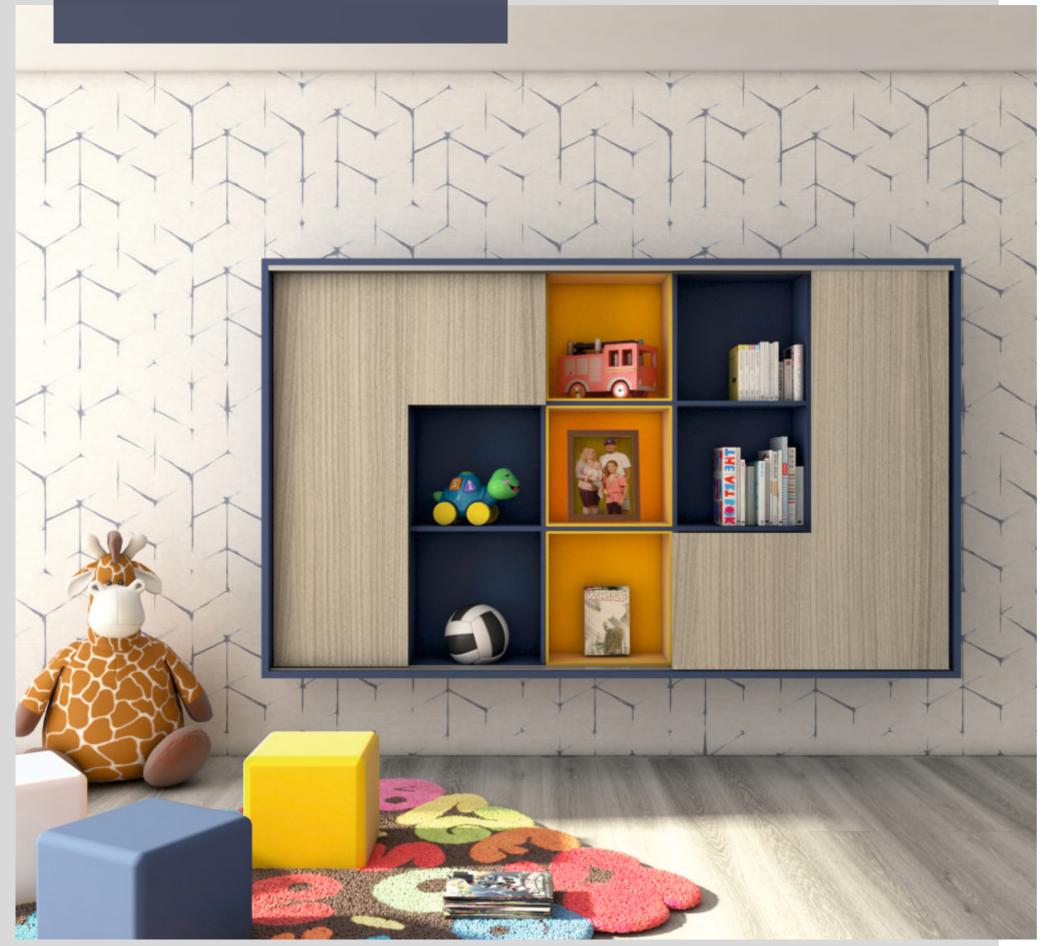

# Kids Room | Storage Unit

A simple yet effective storage unit which encompasses a small utility tray for your essentials and toys. Let the kids have a gala time with the fun experience of sliding. The back surface also acts as a viewing mirror for the kids ever changing expressions.

### FITTINGS USED

• SlideLine M

- Mellow yYellow & Gothic grey
- MDF & Mirror
- Matte finish