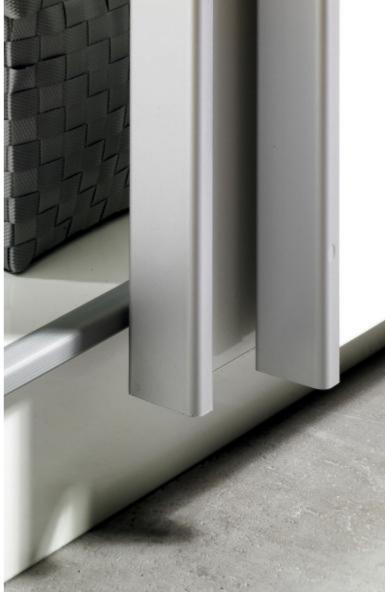

# SLIDELINE M TECHNICAL DETAILS

- ▶ 1- 2 track, bottom-running sliding door system
- ▶ Overlay / Inset door position
- For wooden doors, aluminium-framed doors and glass doors
- ▶ Door weights up to 30 kg
- ▶ Door width 300-1800 mm
- ▶ Profiles for shelf thickness 15/16 mm,18/19 mm, 22 mm, 25 mm
- ▶ +/- 2 mm height adjustment
- ▶ Silent System with activators that can be positioned anywhere
- ▶ Tested to DIN-EN 15706, level 3

# SLIDELINE 16 TECHNICAL DETAILS

- ▶ 2 track aluminium profiles for screwing on, bottom running sliding door system
- ▶ No routing, no drilling
- ▶ Length 3000 mm, 2000 mm
- ▶ For max. door weight of 60 kg
- ▶ Soft opening / soft closing with improved version of dampener
- For wooden doors (16 24 mm)
- ▶ Aluminium profile finishes- Black, Silver Anodised & Champagne
- ▶ Endurance test over 20,000 cycles (EN 15706 Level 2)
- ▶ Closing test with a pulling force of 3kg (EN 15706 Level 2)
- ▶ Lift out test at 200N (EN 15706 Level 2)
- ▶ Load test in Horizontal direction at 200N (EN 15706 Level 2)
- ▶ Corrosion Test: 72 Hours Condensation Test (EN 6270)