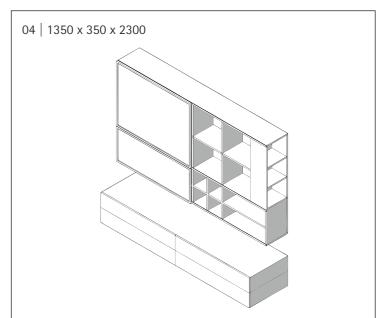

# Bed Room | Wall Unit

The centrepiece embodies a visual lightness which focuses on memorable souvenirs and artifacts. The linearity towards the whole furniture piece which is pushed back, automatically brings the oak laminated cabinet to attention.

### FITTINGS USED

- SlideLine M
- Sensys hinge
- Lift up

- Oak & Gothic grey
- MDF
- Matte finish