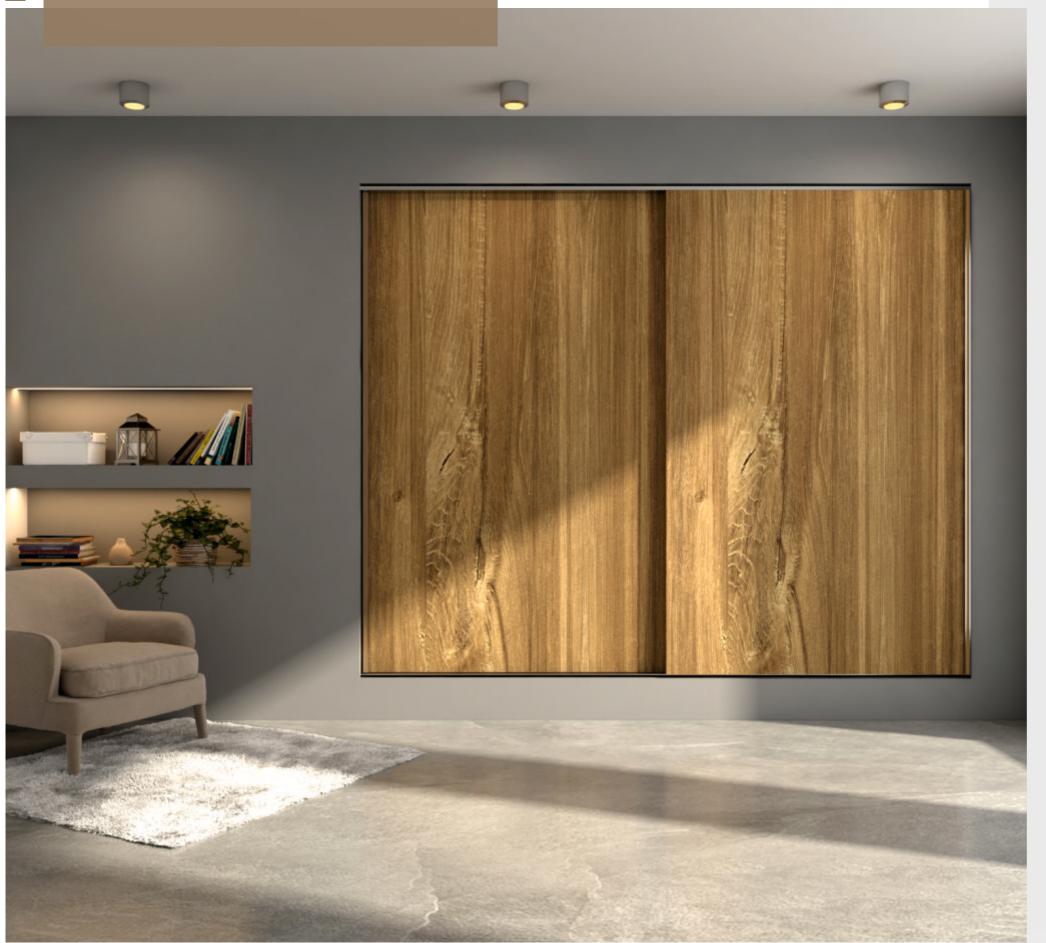

# PRIM

Less is more. Make it simple but significant

# Bed Room | Wardrobe

Elegance, exclusiveness and the understated luxury are the key features of this wardrobe. Its simplicity is defined by the purity of form and giving you design flexibility at max.

### FITTINGS USED

- SlideLine 16
- Sliding door cylinder lock
- Profile finish- Black

- White & Gothic grey
- MDF
- Matte finish