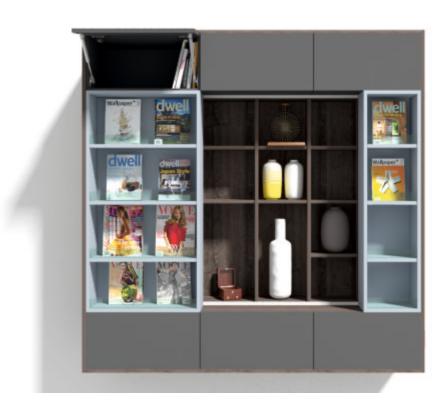

# Living Room | Showcase Unit

The bright shutters not only bring character to the piece but the environment as well. This wall hung unit showcases contemporary zines, books and items which make the art of reading fun.

### FITTINGS USED

• SlideLine M

- White & Grey
- MDF
- Matte finish