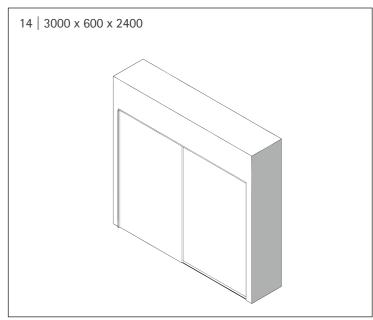

# SLIDELINE M TECHNICAL DETAILS

- ▶ 1- 2 track, bottom-running sliding door system
- ▶ Overlay / Inset door position
- For wooden doors, aluminium-framed doors and glass doors
- ▶ Door weights up to 30 kg
- ▶ Door width 300-1800 mm
- ▶ Profiles for shelf thickness 15/16 mm,18/19 mm, 22 mm, 25 mm
- ▶ +/- 2 mm height adjustment
- ▶ Silent System with activators that can be positioned anywhere
- ▶ Tested to DIN-EN 15706, level 3

### Door size and door weight

# TOPLINE M TECHNICAL DETAILS

- ▶ 2-track, top running sliding door system
- ▶ Overlay door position
- ▶ For wooden doors
- ▶ Door weight up to 35 kg
- Door height up to 2300 mm
- ▶ Door width 500 1250 mm
- ▶ Door thicknesses 15, 16, 18, 19 mm
- ▶ 2 opening versions: fully flush or offset when using projecting handles
- ▶ Tested to EN 15706, Level 2

# SLIDELINE 16 TECHNICAL DETAILS

- ▶ 2 track aluminium profiles for screwing on, bottom running sliding door system
- ▶ No routing, no drilling
- ▶ Length 3000 mm, 2000 mm
- ▶ For max. door weight of 60 kg
- ▶ Soft opening / soft closing with improved version of dampener
- For wooden doors (16 24 mm)
- ▶ Aluminium profile finishes- Black, Silver Anodised & Champagne
- ▶ Endurance test over 20,000 cycles (EN 15706 Level 2)
- ▶ Closing test with a pulling force of 3kg (EN 15706 Level 2)
- ▶ Lift out test at 200N (EN 15706 Level 2)
- ▶ Load test in Horizontal direction at 200N (EN 15706 Level 2)
- ▶ Corrosion Test: 72 Hours Condensation Test (EN 6270)

## Door size and door weight