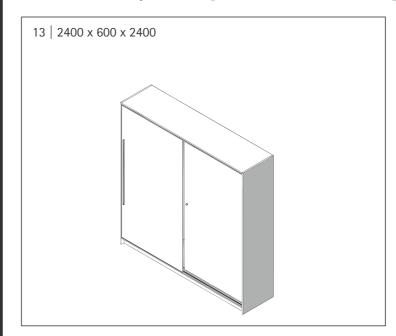

# SLIDELINE M TECHNICAL DETAILS

- ▶ 1- 2 track, bottom-running sliding door system
- ▶ Overlay / Inset door position
- For wooden doors, aluminium-framed doors and glass doors
- ▶ Door weights up to 30 kg
- ▶ Door width 300-1800 mm
- ▶ Profiles for shelf thickness 15/16 mm,18/19 mm, 22 mm, 25 mm
- ▶ +/- 2 mm height adjustment
- ▶ Silent System with activators that can be positioned anywhere
- ▶ Tested to DIN-EN 15706, level 3

### Door size and door weight

# TOPLINE M TECHNICAL DETAILS

- ▶ 2-track, top running sliding door system
- ▶ Overlay door position
- ▶ For wooden doors
- ▶ Door weight up to 35 kg
- Door height up to 2300 mm
- ▶ Door width 500 1250 mm
- ▶ Door thicknesses 15, 16, 18, 19 mm
- ▶ 2 opening versions: fully flush or offset when using projecting handles
- ▶ Tested to EN 15706, Level 2

# SLIDELINE 16 TECHNICAL DETAILS

- ▶ 2 track aluminium profiles for screwing on, bottom running sliding door system
- ▶ No routing, no drilling
- ▶ Length 3000 mm, 2000 mm
- ▶ For max. door weight of 60 kg
- ▶ Soft opening / soft closing with improved version of dampener
- For wooden doors (16 24 mm)
- ▶ Aluminium profile finishes- Black, Silver Anodised & Champagne
- ▶ Endurance test over 20,000 cycles (EN 15706 Level 2)
- ▶ Closing test with a pulling force of 3kg (EN 15706 Level 2)
- ▶ Lift out test at 200N (EN 15706 Level 2)
- ▶ Load test in Horizontal direction at 200N (EN 15706 Level 2)
- ▶ Corrosion Test: 72 Hours Condensation Test (EN 6270)

## Door size and door weight