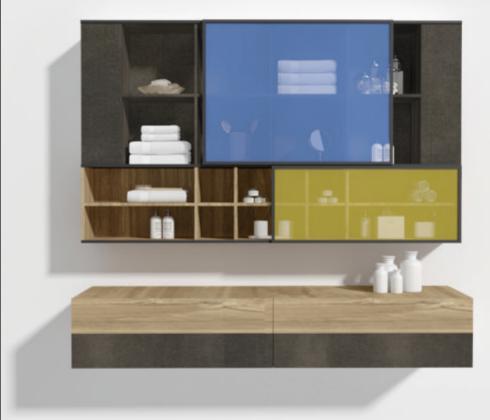

# Vanity | Storage Unit

This not only counts as a vanity but an essential unit for makeup and much more. The tinted plexi glass SlideLine M shutters just open up a new area and new variety of choice which brings in your own sense of comfort and liking.

### FITTINGS USED

- SlideLine M
- Quadro drawer runner

- Oak & Soapstone grey
- MDF & Acrylic
- Matte finish