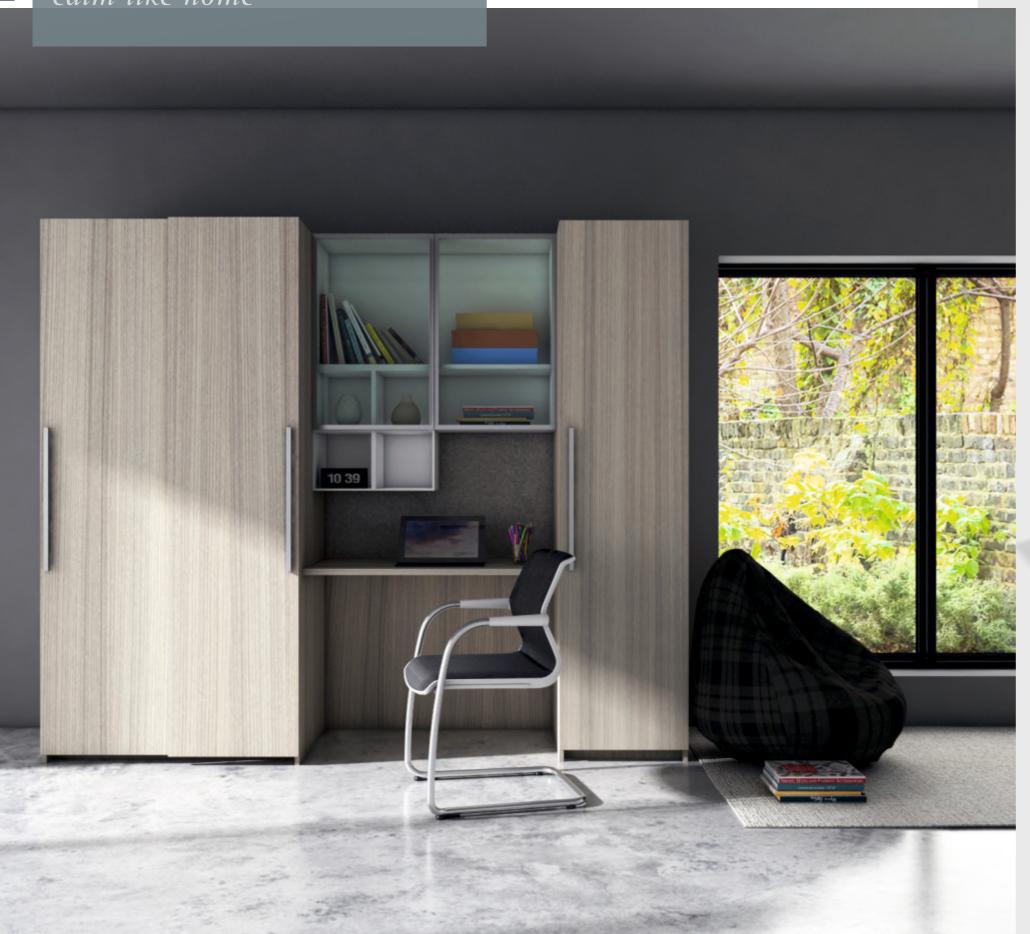

# FOCAL

Busy like office, calm like home

# Home Office | Workspace

A basic reflection of a cubicle which pops out white in the centre as a focus area. The use of storage has been carried out with an effective yet an easy to use sliding mechanism where you can hoard your files, rolls, books and put snapshots over the soft board, remembering the good old times

### FITTINGS USED

- TopLine M
- Sensys hinge
- Aluminium profile

- Chest nut & Grey felt
- MDF & Frosted glass
- Matte finish