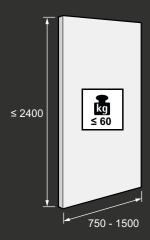

# SLIDELINE 16 TECHNICAL DETAILS

- ▶ 2 track aluminium profiles for screwing on, bottom running sliding door system
- ▶ No routing, no drilling
- ▶ Length 3000 mm, 2000 mm
- ▶ For max. door weight of 60 kg
- ▶ Soft opening / soft closing with improved version of dampener
- For wooden doors (16 24 mm)
- ▶ Aluminium profile finishes- Black, Silver Anodised & Champagne
- ▶ Endurance test over 20,000 cycles (EN 15706 Level 2)
- ▶ Closing test with a pulling force of 3kg (EN 15706 Level 2)
- ▶ Lift out test at 200N (EN 15706 Level 2)
- ▶ Load test in Horizontal direction at 200N (EN 15706 Level 2)
- ▶ Corrosion Test: 72 Hours Condensation Test (EN 6270)

## Door size and door weight