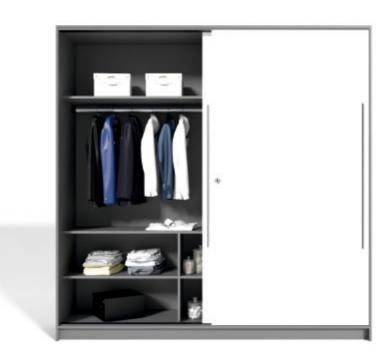

# SIGNIFICANCE OF STORAGE SPACES IN YOUR WARDROBE

Wardrobe is not just a piece of furniture used for storage; it is also a reflection of one's personality and lifestyle. In this Idea Book, we showcase sliding fittings viz. Slideline M, TopLine M and SlideLine 16, which are innovative in design and currently in vogue.