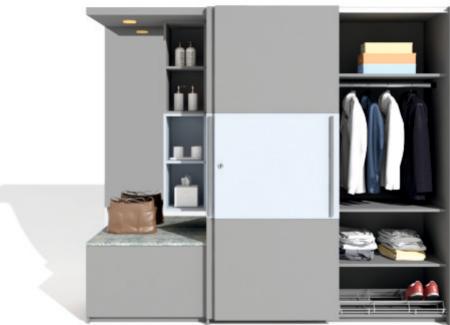

# Bedroom | Wardrobe Cum Dressing

A sought after balance of a dressing and a wardrobe. The subtle link of different coloured panels to the sitting surface, creates a flow and does not disturb the overall ambience of the room.

### FITTINGS USED

- TopLine M
- Cargo shoe rack
- Sliding door cylinder lock

- Gothic grey & Sky blue
- MDF & Mirror
- Matte finish