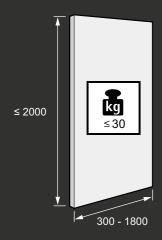

# SLIDELINE M TECHNICAL DETAILS

- ▶ 1- 2 track, bottom-running sliding door system
- ▶ Overlay / Inset door position
- For wooden doors, aluminium-framed doors and glass doors
- ▶ Door weights up to 30 kg
- ▶ Door width 300-1800 mm
- ▶ Profiles for shelf thickness 15/16 mm,18/19 mm, 22 mm, 25 mm
- ▶ +/- 2 mm height adjustment
- ▶ Silent System with activators that can be positioned anywhere
- ▶ Tested to DIN-EN 15706, level 3

### Door size and door weight