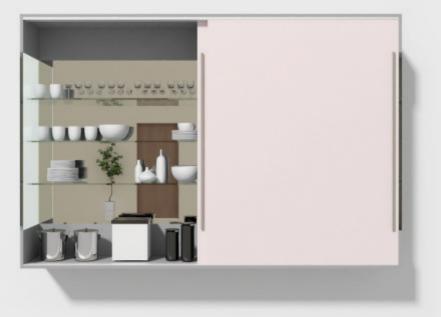

# **ANCHOR**

Big on storage for those big on responsibilities

# Office | Storage Unit

This versatile fitting makes it easy to blend in any environment and embrace the exterior aesthetic of the cabinetry with ample storage space. This unit exclusively helps organize your valued and official possessions, docs, chart paper rolls and a variety confidential files.

### FITTINGS USED

- SlideLine 16
- Profile finish- Black
- RFID lock

- Gothic grey & Pine
- MDF
- Matte finish