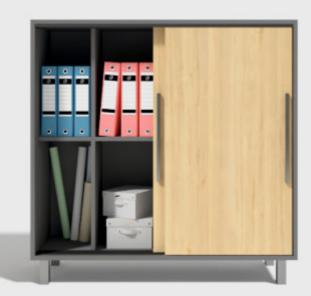

# **ANCHOR**

Big on storage for those big on responsibilities

# Office | Storage Unit

This versatile fitting makes it easy to blend in any environment and embrace the exterior aesthetic of the cabinetry with ample storage space. This unit exclusively helps organize your valued and official possessions, docs, chart paper rolls and a variety confidential files.

### FITTINGS USED

- SlideLine 16
- Profile finish- Black
- RFID lock

- Gothic grey & Pine
- MDF
- Matte finish