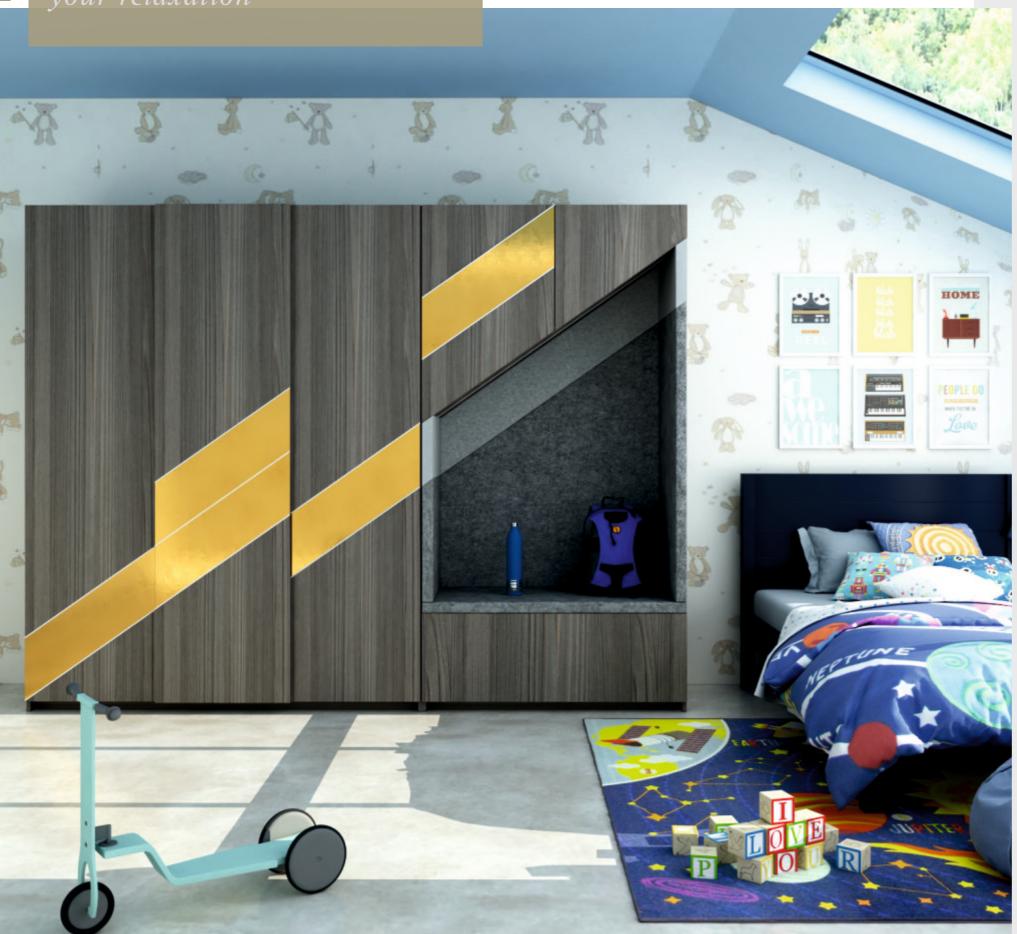

# **TETRIS**

A child's play

# Kids Room | Storage Unit

Young kids need simple yet interesting ideas to brighten up their horizon and imagination. The shutters in itself provide a puzzle like effect, which creates different patterns of blue and yellow on the internals, when being slid to and fro.

### FITTINGS USED

- SlideLine 16
- Profile finish- Black

- Chest nut & Pale blue
- MDF
- Matte finish