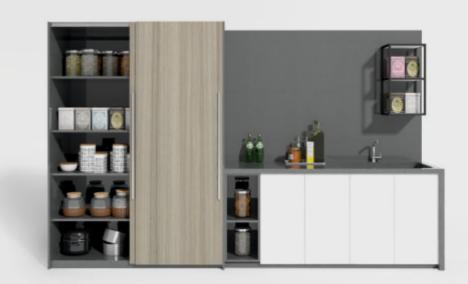

# Kitchen | Pantry Unit

Large storage area for pantry unit, which not only gives the user a pragmatic experience but a scope to view and function things with ease. Enough room has been provided in the internals with maximum storing of cutlery and jars.

### FITTINGS USED

- TopLine M
- Sensys hinge
- CargoTech

- Chest nut & White
- MDF
- Matte finish