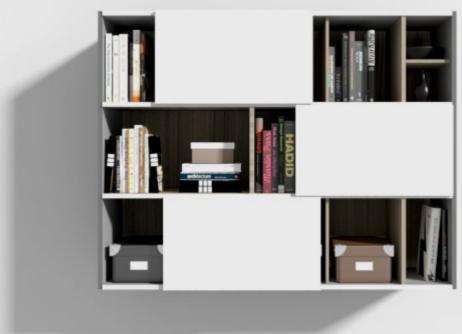

# Living Room | Showcase Unit

The bright shutters not only bring character to the piece but the environment as well. This wall hung unit showcases contemporary zines, books and items which make the art of reading fun.

### FITTINGS USED

• SlideLine M

- White & Grey
- MDF
- Matte finish