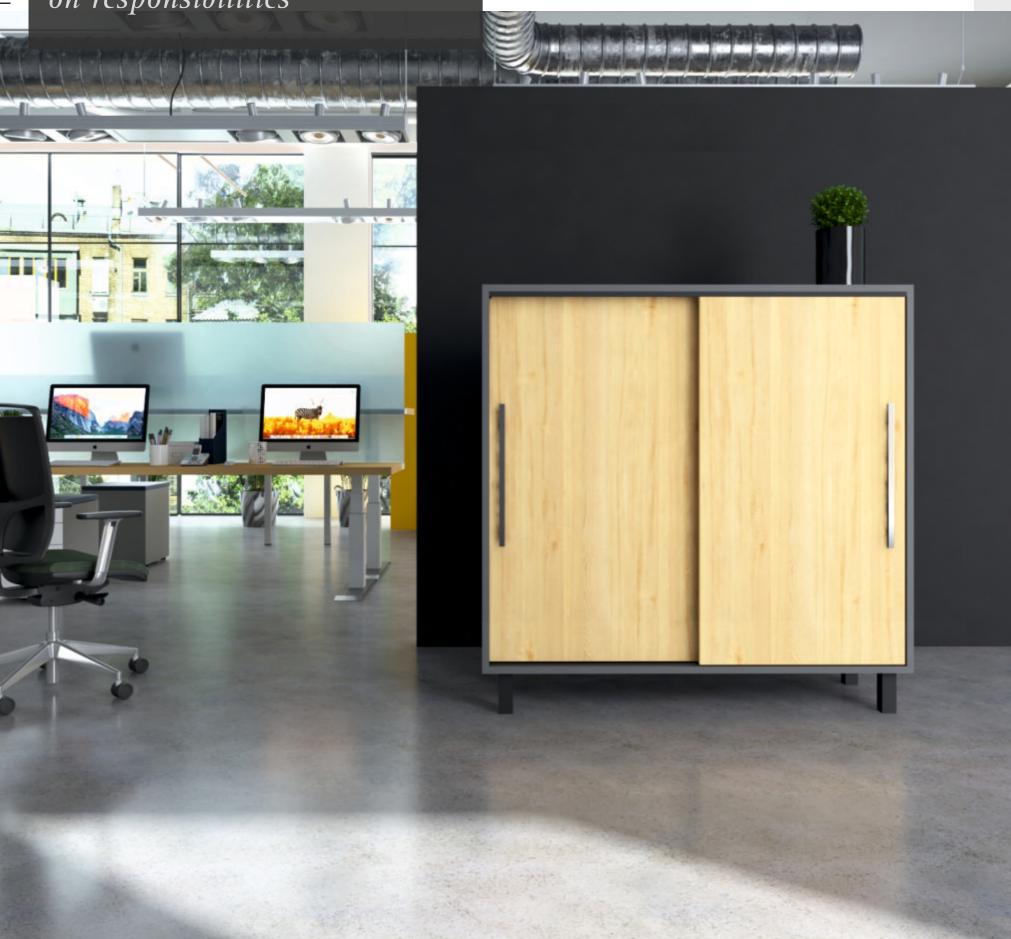

# **ANCHOR**

Big on storage for those big on responsibilities

# Office | Storage Unit

This versatile fitting makes it easy to blend in any environment and embrace the exterior aesthetic of the cabinetry with ample storage space. This unit exclusively helps organize your valued and official possessions, docs, chart paper rolls and a variety confidential files.

### FITTINGS USED

- SlideLine 16
- Profile finish- Black
- RFID lock

- Gothic grey & Pine
- MDF
- Matte finish