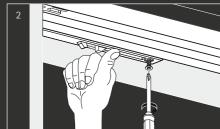

# SLIDELINE M TECHNICAL DETAILS

- ▶ 1- 2 track, bottom-running sliding door system
- ▶ Overlay / Inset door position
- For wooden doors, aluminium-framed doors and glass doors
- ▶ Door weights up to 30 kg
- ▶ Door width 300-1800 mm
- ▶ Profiles for shelf thickness 15/16 mm,18/19 mm, 22 mm, 25 mm
- ▶ +/- 2 mm height adjustment
- ▶ Silent System with activators that can be positioned anywhere
- ▶ Tested to DIN-EN 15706, level 3

### Installation Video

https://youtu.be/VMPw68Ah24w