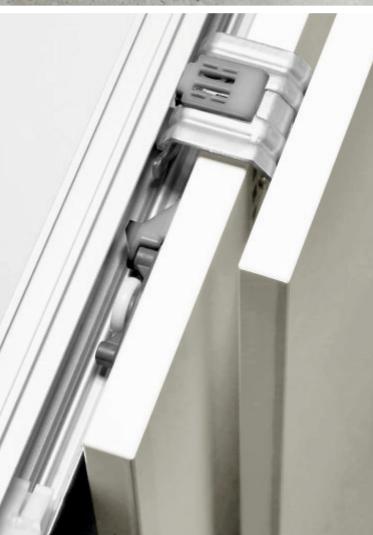

# SLIDELINE M TECHNICAL DETAILS

- ▶ 1- 2 track, bottom-running sliding door system
- ▶ Overlay / Inset door position
- For wooden doors, aluminium-framed doors and glass doors
- ▶ Door weights up to 30 kg
- ▶ Door width 300-1800 mm
- ▶ Profiles for shelf thickness 15/16 mm,18/19 mm, 22 mm, 25 mm
- ▶ +/- 2 mm height adjustment
- ▶ Silent System with activators that can be positioned anywhere
- ▶ Tested to DIN-EN 15706, level 3

# TOPLINE M TECHNICAL DETAILS

- ▶ 2-track, top running sliding door system
- ▶ Overlay door position
- ▶ For wooden doors
- ▶ Door weight up to 35 kg
- Door height up to 2300 mm
- ▶ Door width 500 1250 mm
- ▶ Door thicknesses 15, 16, 18, 19 mm
- ▶ 2 opening versions: fully flush or offset when using projecting handles
- ▶ Tested to EN 15706, Level 2