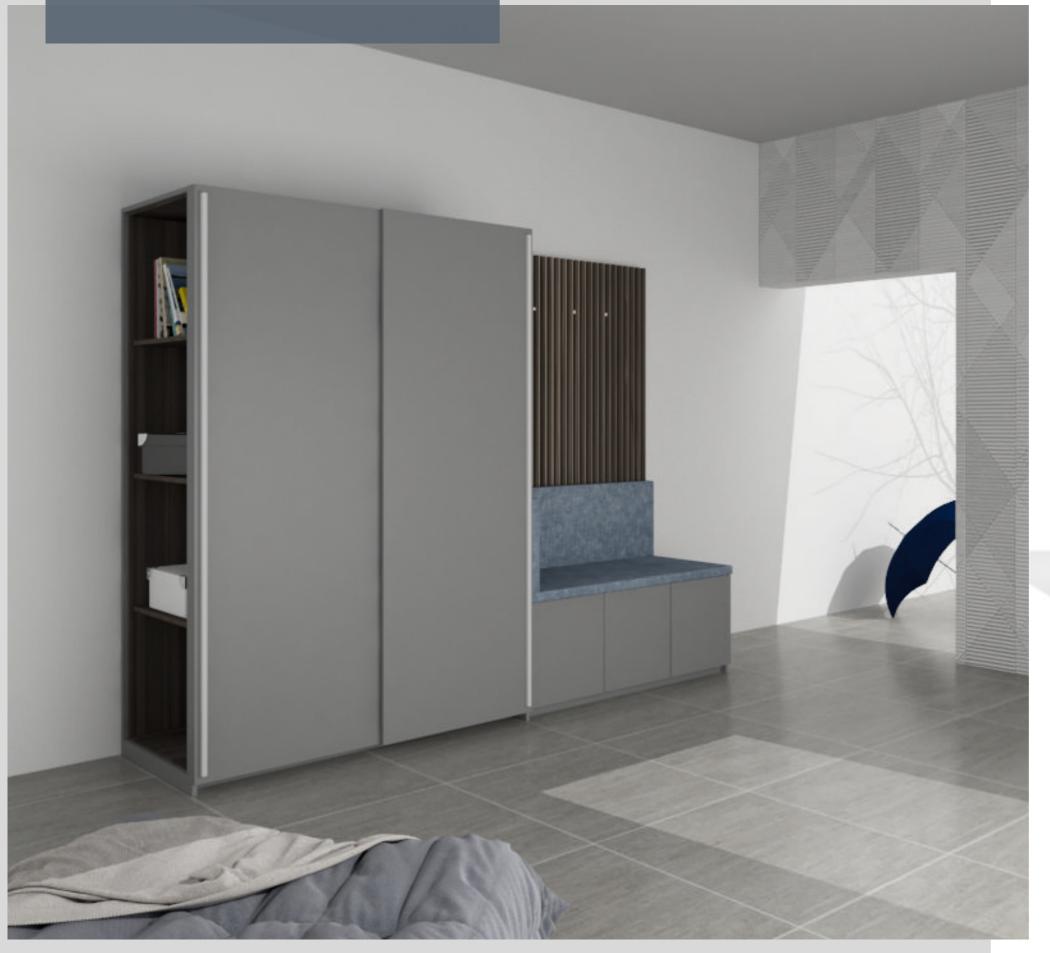

# Hallway | Storage Unit

A cloak room which houses your coats to muddy shoes to raincoats and more. A perfect use of horizontal linearity which slides and glides with ease, avoiding any disturbance in the passage area.

### FITTINGS USED

- TopLine M
- Sensys hinge
- Cargo shoe rack

- Gothic grey & Denim blue
- MDF
- Matte finish