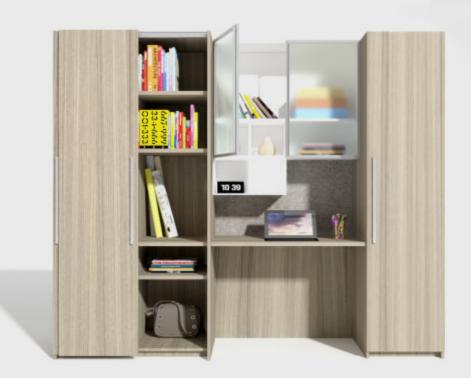

# FOCAL

Busy like office, calm like home

# Home Office | Workspace

A basic reflection of a cubicle which pops out white in the centre as a focus area. The use of storage has been carried out with an effective yet an easy to use sliding mechanism where you can hoard your files, rolls, books and put snapshots over the soft board, remembering the good old times

### FITTINGS USED

- TopLine M
- Sensys hinge
- Aluminium profile

- Chest nut & Grey felt
- MDF & Frosted glass
- Matte finish