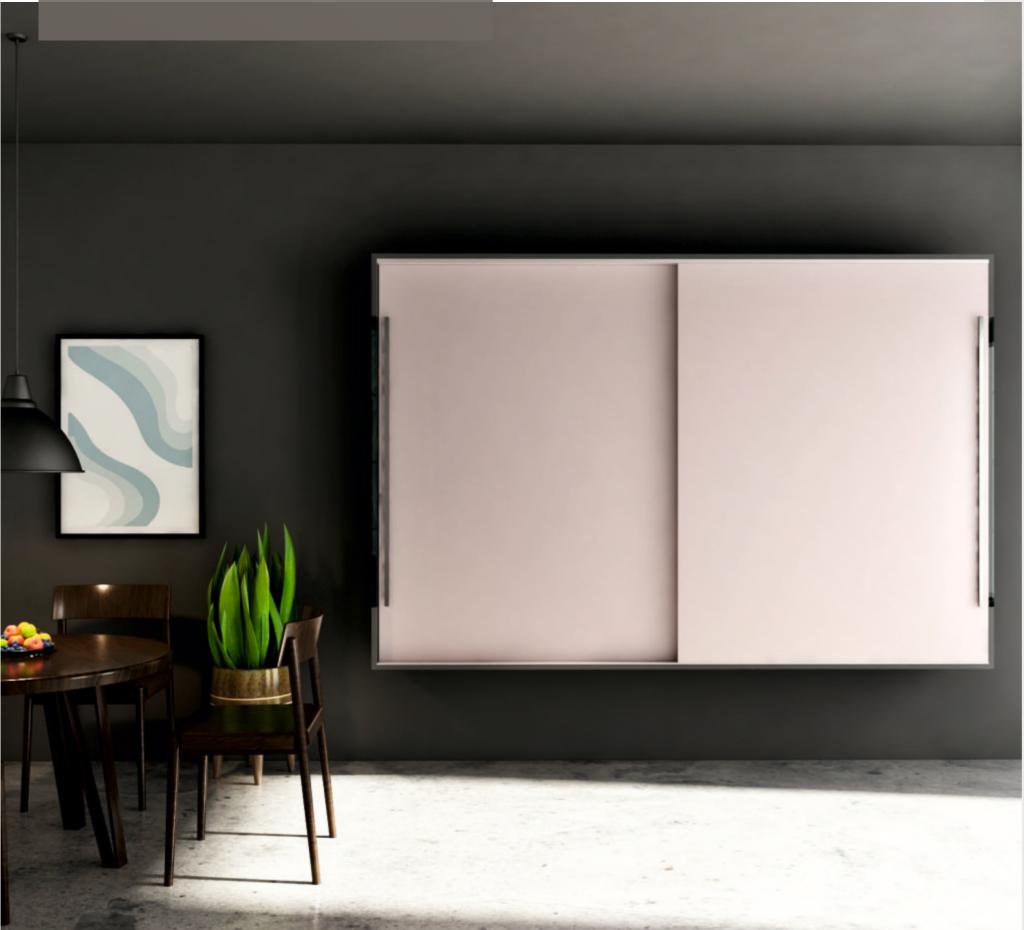

# Utility Room | Janitor Storage Unit

Transparency is the key. A perfect combination of storage space, which allows you to keep items from toiletries to cleaning agents of various sizes. The use of glass as the back panel of the moving shelf emits an immediate lightness to the piece.

### FITTINGS USED

- SlideLine M
- Sensys hinge
- Atira

- Gothic grey & Pale pink
- MDF & Acrylic
- Matte finish