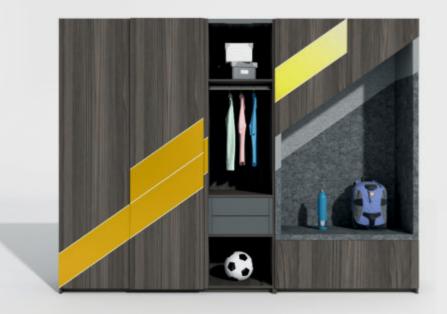

# Kids Room | Storage Unit

A simple yet effective storage unit which encompasses a small utility tray for your essentials and toys. Let the kids have a gala time with the fun experience of sliding. The back surface also acts as a viewing mirror for the kids ever changing expressions.

### FITTINGS USED

• SlideLine M

- Mellow yYellow & Gothic grey
- MDF & Mirror
- Matte finish