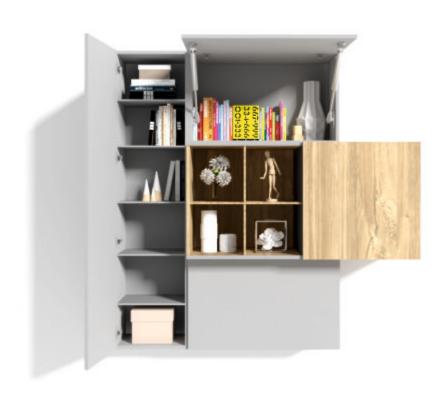

# Bed Room | Wall Unit

The centrepiece embodies a visual lightness which focuses on memorable souvenirs and artifacts. The linearity towards the whole furniture piece which is pushed back, automatically brings the oak laminated cabinet to attention.

### FITTINGS USED

- SlideLine M
- Sensys hinge
- Lift up

- Oak & Gothic grey
- MDF
- Matte finish