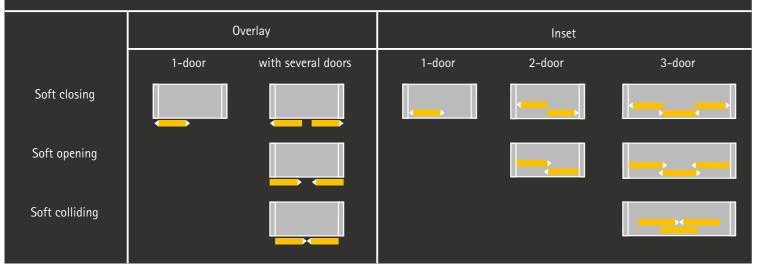

zes. The use of glass as the back panel of the moving shelf emits an immediate lightness to the piece.



### FITTINGS USED

- SlideLine M
- Sensys hinge
- Atira

- Gothic grey & Pale pink
- MDF & Acrylic
- Matte finish

# SLIDELINE M TECHNICAL DETAILS

- ▶ 1- 2 track, bottom-running sliding door system
- ▶ Overlay / Inset door position
- For wooden doors, aluminium-framed doors and glass doors
- ▶ Door weights up to 30 kg
- ▶ Door width 300-1800 mm
- ▶ Profiles for shelf thickness 15/16 mm,18/19 mm, 22 mm, 25 mm
- ▶ +/- 2 mm height adjustment
- ▶ Silent System with activators that can be positioned anywhere
- ▶ Tested to DIN-EN 15706, level 3

### Door size and door weight



### Installation Video



https://youtu.be/VMPw68Ah24w

# Number of door wings and door position / Silent System



# Customize to your imagination Free moving sliding door system for showcases













# PLANE

In a world full of noise, be a voice, not an echo



# Living Room | Entertainment Unit

A geometric yet minimal looking TV unit can make the whole space luxurious. This TV unit comes with a mesmerizing simple line composition, breathtaking style and unique in-built storage unit, It uplifts your house from a regular house to a beautiful exclusive



### FITTINGS USED

- TopLine M
- Sensys hinge
- Quadro drawer runner

- Chest nut & White
- MDF
- Matte finish

# SLICK

Away with convention, give me freedom



# Kitchen | Pantry Unit

Large storage area for pantry unit, which not only gives the user a pragmatic experience but a scope to view and function things with ease. Enough room has bee