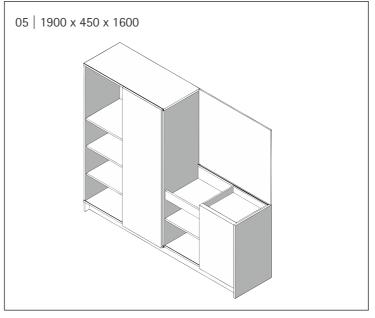

# Vanity | Storage Unit

This not only counts as a vanity but an essential unit for makeup and much more. The tinted plexi glass SlideLine M shutters just open up a new area and new variety of choice which brings in your own sense of comfort and liking.

### FITTINGS USED

- SlideLine M
- Quadro drawer runner

- Oak & Soapstone grey
- MDF & Acrylic
- Matte finish