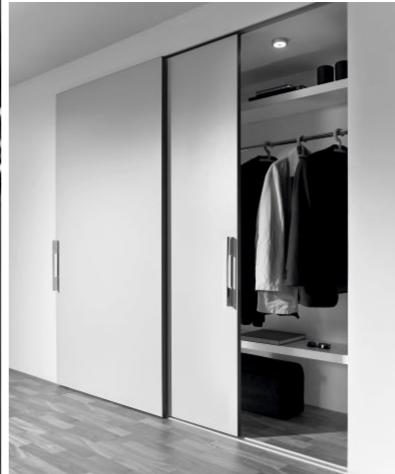

# SLIDELINE M TECHNICAL DETAILS

- ▶ 1- 2 track, bottom-running sliding door system
- ▶ Overlay / Inset door position
- For wooden doors, aluminium-framed doors and glass doors
- ▶ Door weights up to 30 kg
- ▶ Door width 300-1800 mm
- ▶ Profiles for shelf thickness 15/16 mm,18/19 mm, 22 mm, 25 mm
- ▶ +/- 2 mm height adjustment
- ▶ Silent System with activators that can be positioned anywhere
- ▶ Tested to DIN-EN 15706, level 3

# Design Flexibility Top running sliding door system for wardrobes