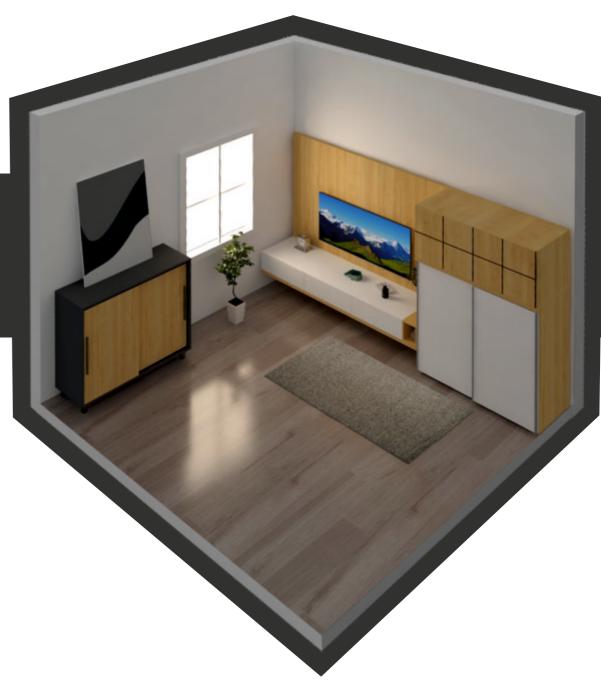

# Living Room | Entertainment Unit

A geometric yet minimal looking TV unit can make the whole space luxurious. This TV unit comes with a mesmerizing simple line composition, breathtaking style and unique in-built storage unit, It uplifts your house from a regular house to a beautiful exclusive

### FITTINGS USED

- TopLine M
- Sensys hinge
- Quadro drawer runner

- Chest nut & White
- MDF
- Matte finish