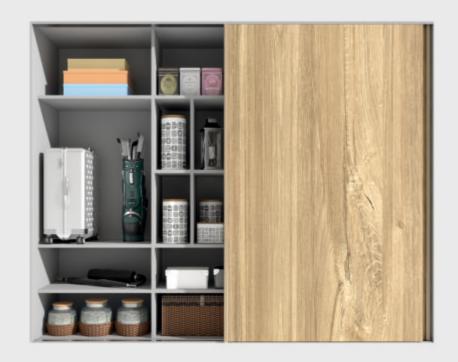

# Store Room | Recessed Wardrobe

Hiding all that clutter with ease. The niche concept lets you hoard and store your belongings and keep it away from sight. The smooth functioning of the fitting lets you slide the wide span shutters with ease.

### FITTINGS USED

- SlideLine 16
- Profile finish- Silver anodised

- Oak & Gothic grey
- MDF
- Matte finish