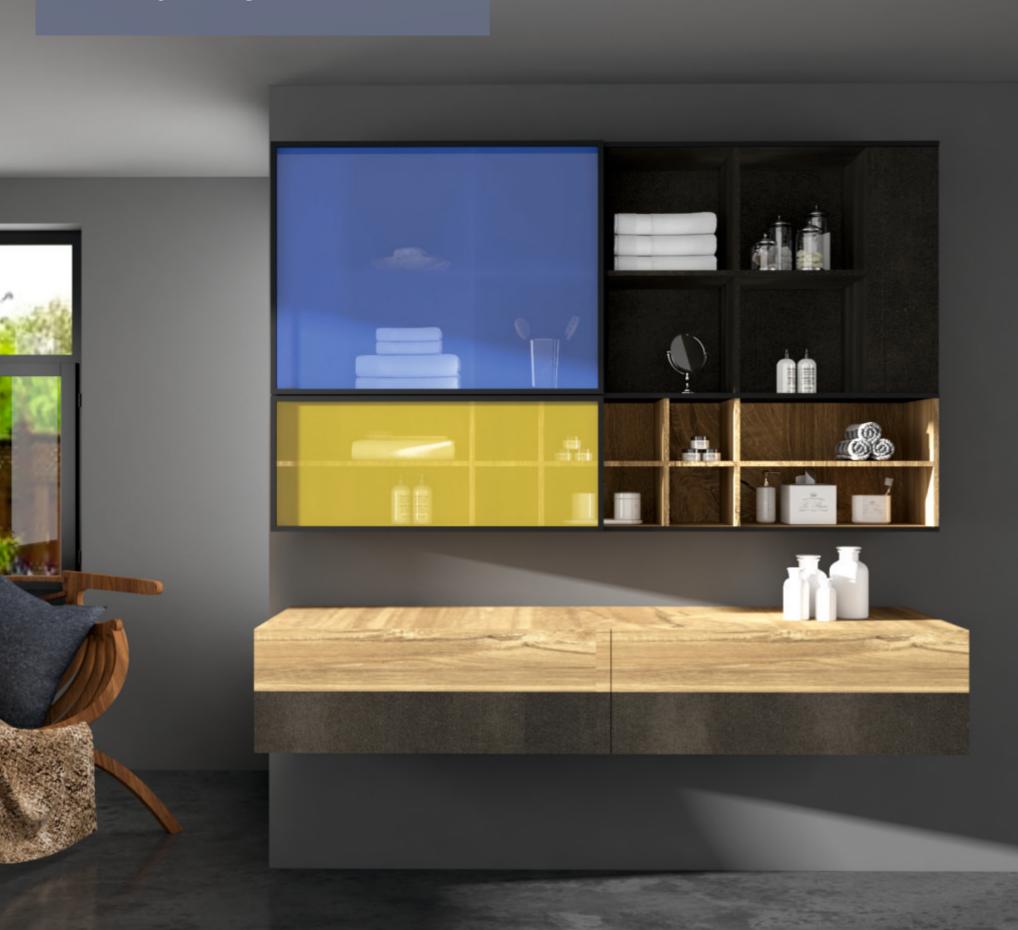

# Vanity | Storage Unit

This not only counts as a vanity but an essential unit for makeup and much more. The tinted plexi glass SlideLine M shutters just open up a new area and new variety of choice which brings in your own sense of comfort and liking.

### FITTINGS USED

- SlideLine M
- Quadro drawer runner

- Oak & Soapstone grey
- MDF & Acrylic
- Matte finish