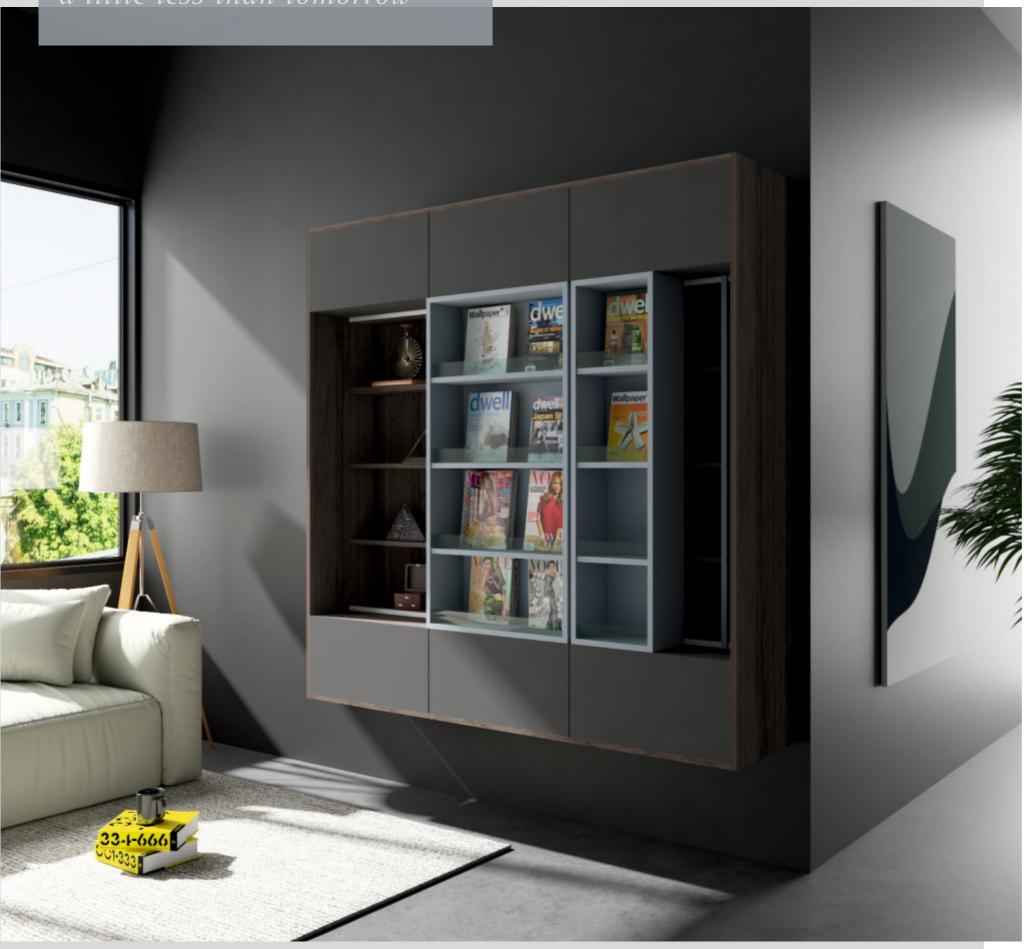

# Hallway | Storage Unit

When the magic begins with a slight touch. The moving shelves housing small souvenirs and items which are best suited in a hallway setup with the most trending magazines. The center portion divides the depth into two sections making it easy to display objects.

### FITTINGS USED

- SlideLine M
- KA drawer runner
- Lift up

- Sky blue & Walnut
- MDF & Acrylic
- Matte finish