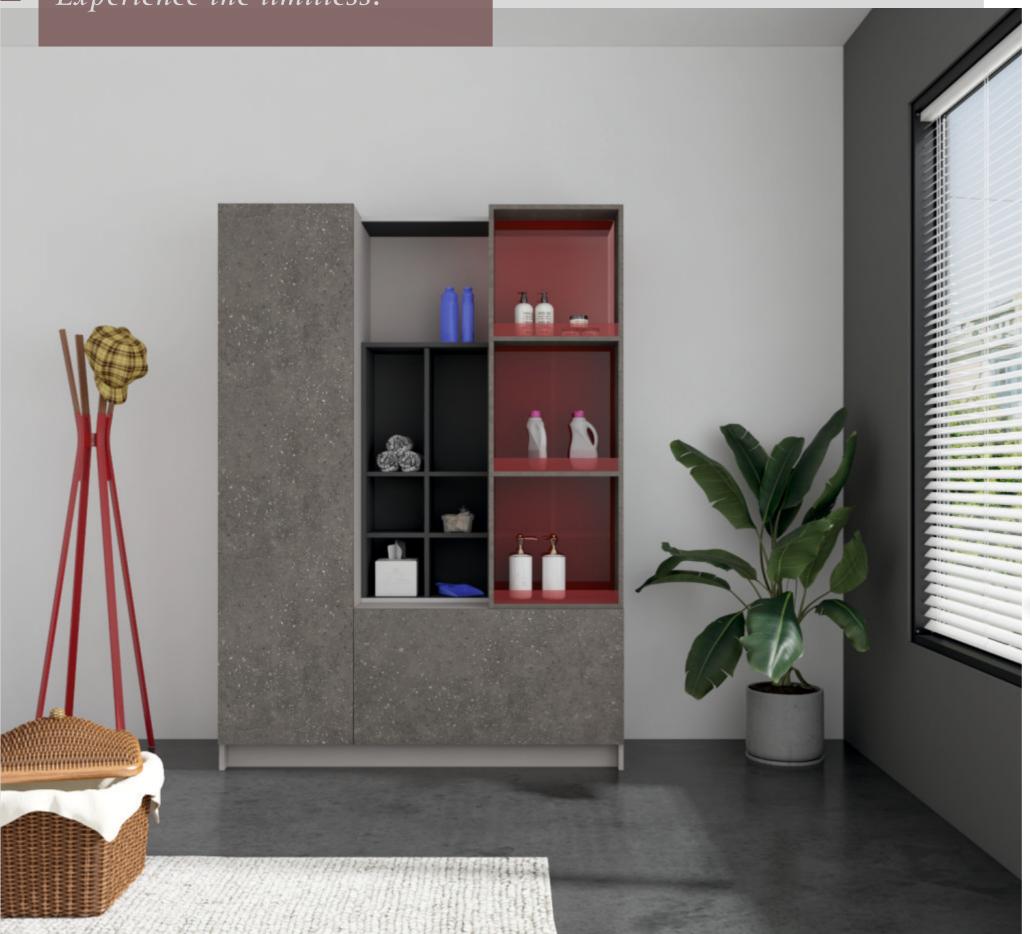

# **JANOT**

Talking about utility? Experience the limitless!

# Utility Room | Janitor Storage Unit

Transparency is the key. A perfect combination of storage space, which allows you to keep items from toiletries to cleaning agents of various sizes. The use of glass as the back panel of the moving shelf emits an immediate lightness to the piece.

### FITTINGS USED

- SlideLine M
- Sensys hinge
- Atira

- Gothic grey & Pale pink
- MDF & Acrylic
- Matte finish