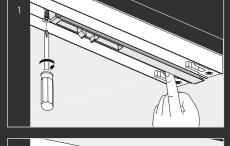

# SLIDELINE M TECHNICAL DETAILS

- ▶ 1- 2 track, bottom-running sliding door system
- ▶ Overlay / Inset door position
- For wooden doors, aluminium-framed doors and glass doors
- ▶ Door weights up to 30 kg
- ▶ Door width 300-1800 mm
- ▶ Profiles for shelf thickness 15/16 mm,18/19 mm, 22 mm, 25 mm
- ▶ +/- 2 mm height adjustment
- ▶ Silent System with activators that can be positioned anywhere
- ▶ Tested to DIN-EN 15706, level 3

### Installation Video

https://youtu.be/VMPw68Ah24w