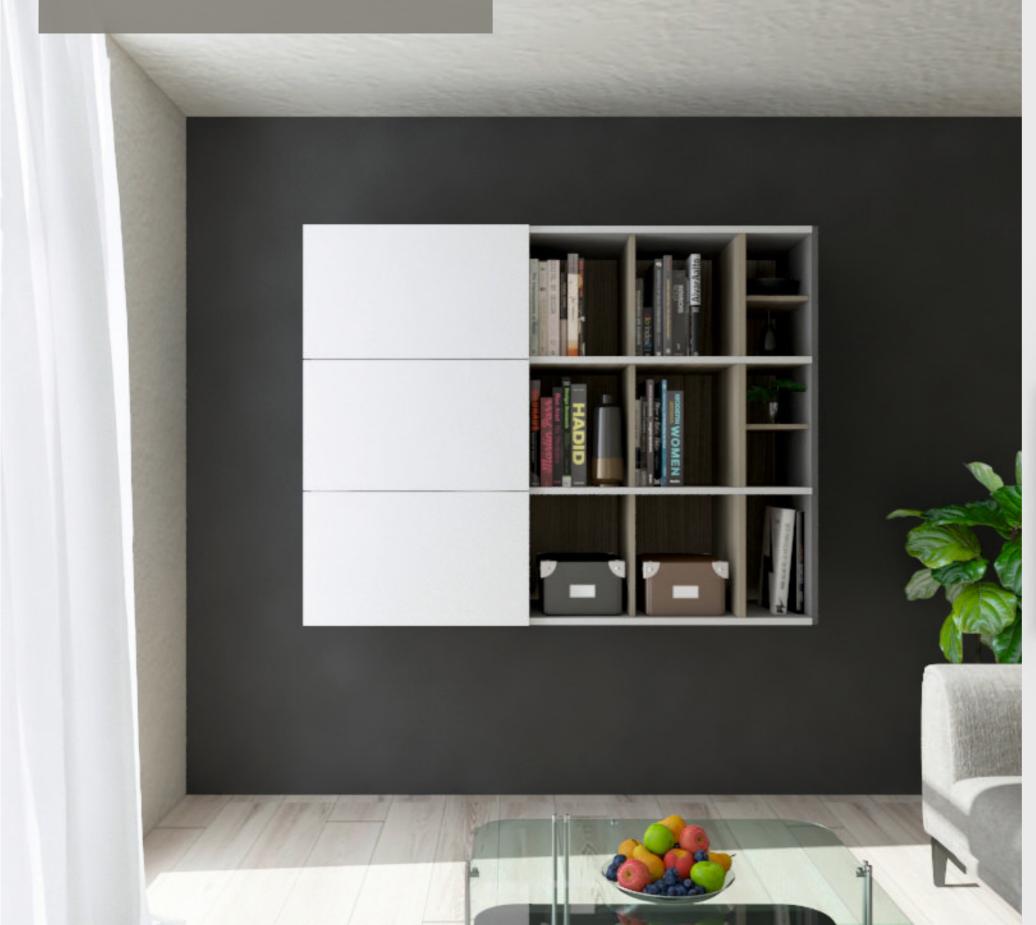

# Living Room | Showcase Unit

The bright shutters not only bring character to the piece but the environment as well. This wall hung unit showcases contemporary zines, books and items which make the art of reading fun.

### FITTINGS USED

• SlideLine M

- White & Grey
- MDF
- Matte finish