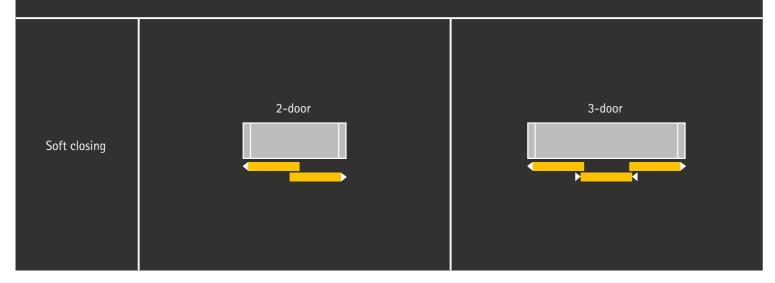

ssing and a wardrobe. The subtle link of different coloured panels to the sitting surface, creates a flow and does not disturb the overall ambience of the room.



### FITTINGS USED

- TopLine M
- Cargo shoe rack
- Sliding door cylinder lock

- Gothic grey & Sky blue
- MDF & Mirror
- Matte finish

# TOPLINE M TECHNICAL DETAILS

- ▶ 2-track, top running sliding door system
- ▶ Overlay door position
- ▶ For wooden doors
- ▶ Door weight up to 35 kg
- Door height up to 2300 mm
- ▶ Door width 500 1250 mm
- ▶ Door thicknesses 15, 16, 18, 19 mm
- ▶ 2 opening versions: fully flush or offset when using projecting handles
- ▶ Tested to EN 15706, Level 2

### Door size and door weight



### Installation Video



https://youtu.be/8VBixkEY8QA

# Number of door wings and door position / Silent System



# Design Flexibility Top running sliding door system for wardrobes













# PRIM

Less is more. Make it simple but significant



# Bed Room | Wardrobe

Elegance, exclusiveness and the understated luxury are the key features of this wardrobe. Its simplicity is defined by the purity of form and giving you design flexibility at max.



### FITTINGS USED

- SlideLine 16
- Sliding door cylinder lock
- Profile finish- Black

- White & Gothic grey
- MDF
- Matte finish

# HIDE

# Hide it when you mean it



# Store Room | Recessed Wardrobe

Hiding all that clutter with ease. The niche concept lets you hoard and store your belongings and keep it away from sight. The smooth functioning of the fitting lets you slide the wide span shutters with ease.



### FITTINGS USED

- SlideLine 16
- Pro