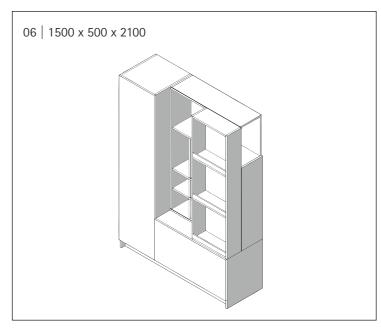

# Store Room | Recessed Wardrobe

Hiding all that clutter with ease. The niche concept lets you hoard and store your belongings and keep it away from sight. The smooth functioning of the fitting lets you slide the wide span shutters with ease.

### FITTINGS USED

- SlideLine 16
- Profile finish- Silver anodised

- Oak & Gothic grey
- MDF
- Matte finish